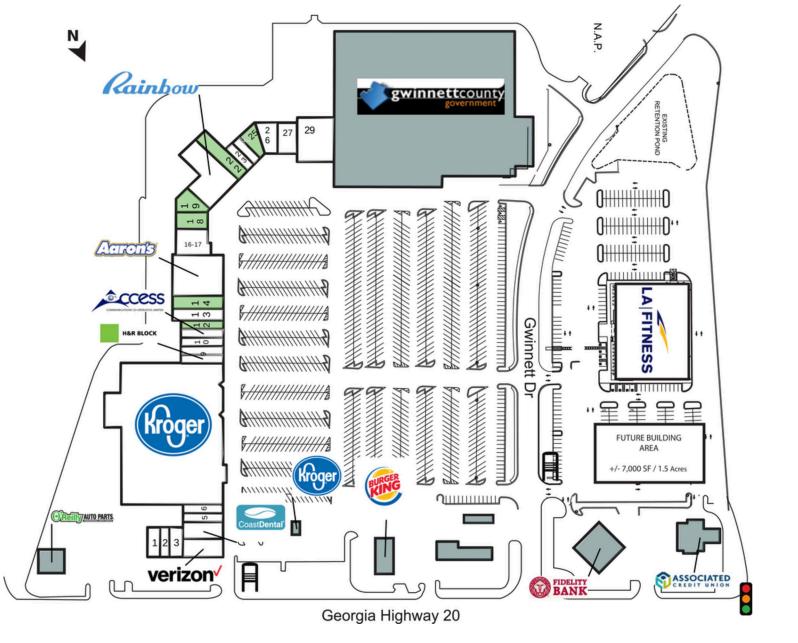

## Lawrenceville Town Ctr

Grayson Hwy (GA Hwy 20) & Gwinnett Dr 455 Grayson Hwy Lawrenceville, GA30045

#### GLA:322,258

Contact: Alex Conner

P. 404.692.7765 C. 404.764.6563 E. aconner@dlcmgmt.com

This site plan indicates the general layout of the shopping center and is not a warranty, representation, or agreement on the part of the landlord that the shopping center will be exactly as depicted herein.

#### **AVAILABLE SPACES**

- 12 1,400 SF
- 14 2,880 SF
- 18 2,574 SF
- 19 2,600 SF
- 22 2,600 SF
- 25 3,055 SF

#### **CURRENT TENANTS**

| 0  | JTP LA Fitness                | 34,000 SF | 8     | H&R Block                    | 1,400 SF | 23 | Super Clips                      | 975 SF    |
|----|-------------------------------|-----------|-------|------------------------------|----------|----|----------------------------------|-----------|
| 1  | Smoke Depot                   | 1,750 SF  | 9     | Primacare Physical Therapy   | 1,400 SF | 24 | Kumon Learning Center            | 1,300 SF  |
| 2  | Dominican Barbershop Unisex 1 | 1,400 SF  | 10    | Dollar Shoppe                | 1,400 SF | 26 | Hong Kong Restaurant             | 2,264 SF  |
| 3  | Cuernavaca Restaurant         | 2,800 SF  | 11    | Access Communications        | 1,400 SF | 27 | Kingston 30 Jamaican Restaurant  | 2,600 SF  |
| 4/ | Verizon Wireless              | 3,001 SF  | 13    | The Village Bar & Restaurant | 2,700 SF | 29 | St. Vincent De Paul Thrift Store | 7,650 SF  |
| 4E | Coast Dental                  | 2,949 SF  | 15    | Aaron's                      | 7,200 SF | 98 | Kroger                           | 63,986 SF |
| 5  | American Deli                 | 1,050 SF  | 16-17 | The Nail Lounge              | 3,490 SF |    |                                  |           |
| 6  | 20 Dollar Chiropractic        | 1,050 SF  | 21    | Rainbow Apparel              | 9,750 SF |    |                                  |           |
|    |                               |           |       |                              |          |    |                                  |           |