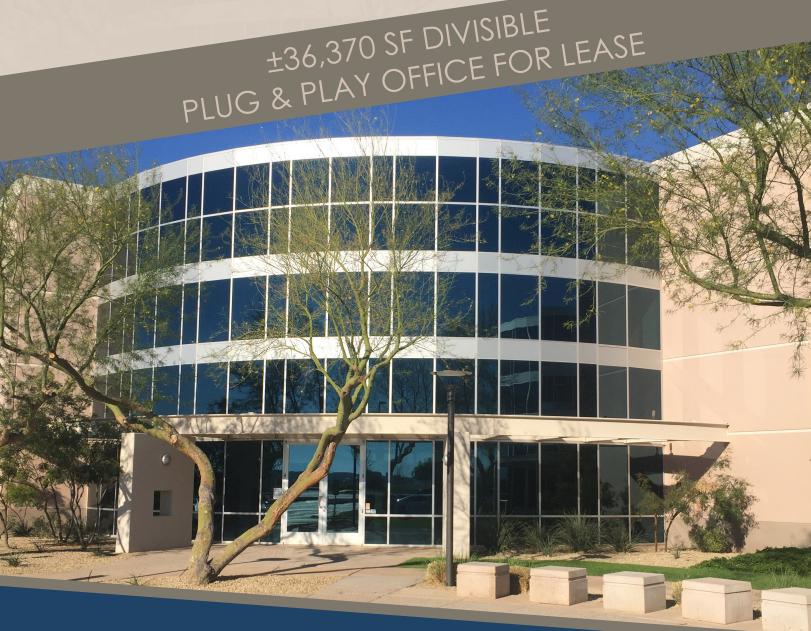

2150 E Germann Road | Chandler, AZ

# ALLRED Airport Center II

**CBRE** 

2150 E GERMANN ROAD

## **BUILDING FEATURES**

- Frontage on Germann Road
- ±36,370 SF Plug and Play Office space
- Clear Height: 25' 5"
- 6:1,000 Parking Ratio (expandable)
- Includes systems furniture
- Fully furnished breakroom/recreation space
- Shaded courtyard area with mature landscaping
- Grade-Level loading door available