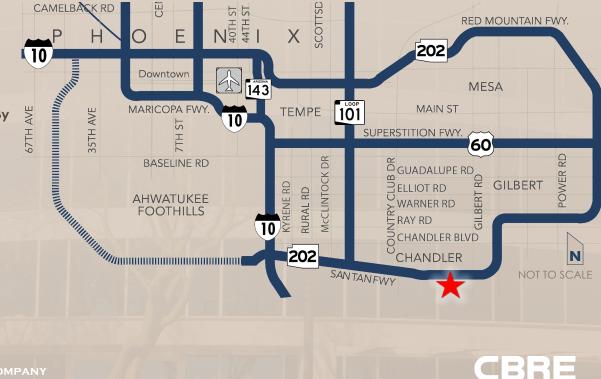

# AREA AMENITIES

- Located within Chandler Airport Center, a ±225-acre mixed-used busness park
- Full diamond interchange at Cooper and Gilbert Roads, providing convenient access to 202 Freeway
- Nearby Crossroads Towne Center is comprised of ±1.2 million SF of retail and restaurant space