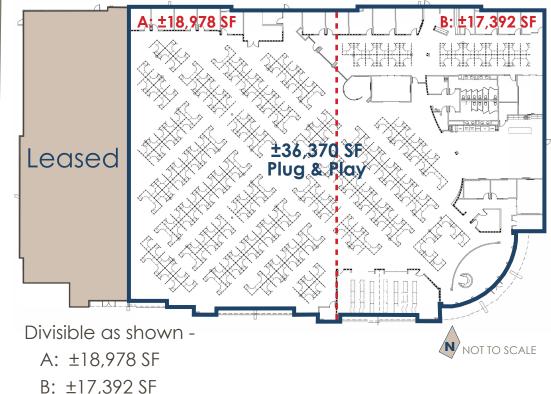

2150 E Germann Road | Chandler, AZ



# ALLRED Airport Center II



**CBRE** 

2150 E GERMANN ROAD

## **BUILDING FEATURES**

- Frontage on Germann Road
- ±36,370 SF Plug and Play Office space
- Clear Height: 25' 5"
- 6:1,000 Parking Ratio (expandable)
- Includes systems furniture
- Fully furnished breakroom/recreation space
- Shaded courtyard area with mature landscaping
- Grade-Level loading door available

# AREA AMENITIES

- Located within Chandler Airport Center, a ±225-acre mixed-used busness park
- Full diamond interchange at Cooper and Gilbert Roads, providing convenient access to 202 Freeway
- Nearby Crossroads Towne Center is comprised of ±1.2 million SF of retail and restaurant space



# FLOOR PLAN







**Exclusively Represented By** 

### MARK KRISON

Senior Vice President +1 602 735 5670 mark.krison@cbre.com

### LUKE KRISON

Associate +1 602 735 5538 luke.krison@cbre.com





CBRE

© 2018 CBRE, Inc. All rights reserved. This information has been obtained from sources believed reliable, but has not been verified for accuracy or completeness. You should conduct a careful, independent investigation of the property and verify all information. Any reliance on this information is solely at your own risk. CBRE and the CBRE logo are service marks of CBRE, Inc. and/or its affiliated or related companies in the United States and other countries. All other marks displayed on this document are the property of their respective owners. Photos herein are the property of their respective owners