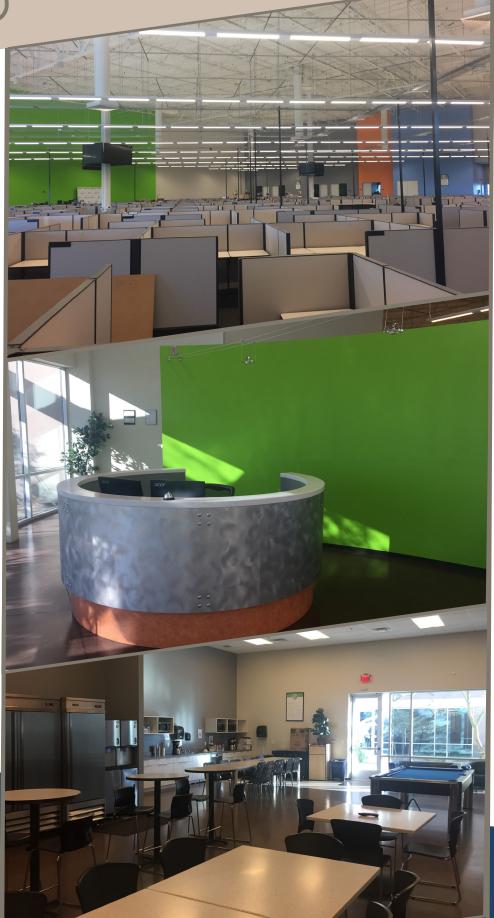

## **BUILDING FEATURES**

- Frontage on Germann Road
- ±36,370 SF Plug and Play Office space
- Clear Height: 25' 5"
- 6:1,000 Parking Ratio (expandable)
- Includes systems furniture
- Fully furnished breakroom/recreation space
- Shaded courtyard area with mature landscaping
- Grade-Level loading door available