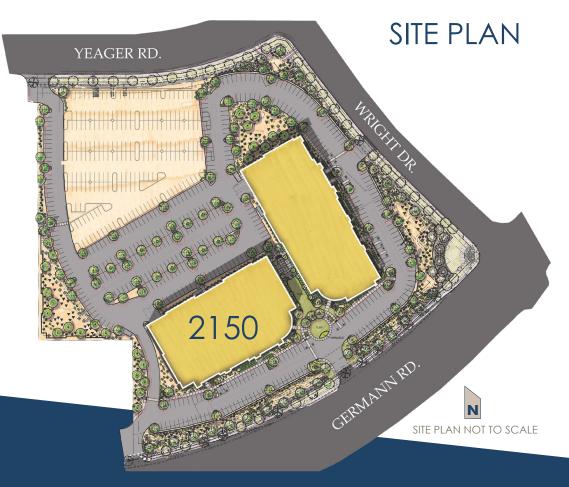

# AREA AMENITIES

- Located within Chandler Airport Center, a ±225-acre mixed-used busness park
- Full diamond interchange at Cooper and Gilbert Roads, providing convenient access to 202 Freeway
- Nearby Crossroads Towne Center is comprised of ±1.2 million SF of retail and restaurant space