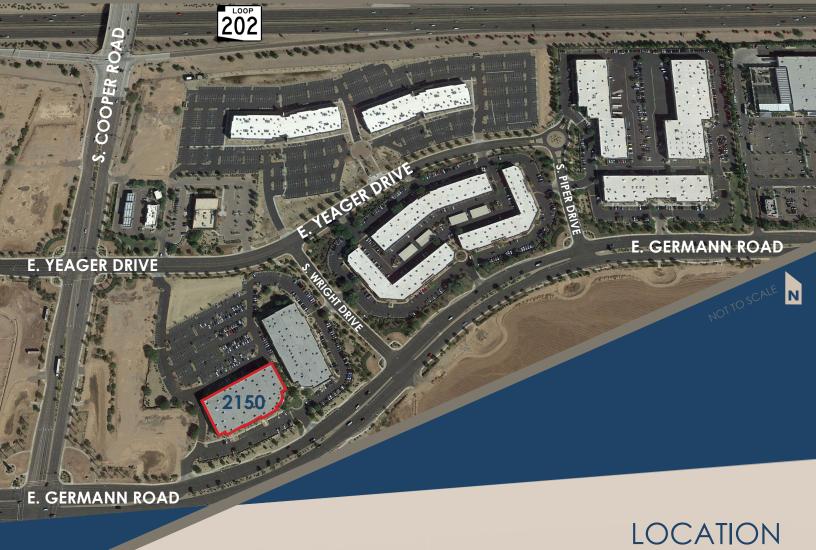

2150 E Germann Road | Chandler, AZ

## **BUILDING FEATURES**

- Frontage on Germann Road
- ±36,370 SF Plug and Play Office space
- Clear Height: 25' 5"
- 6:1,000 Parking Ratio (expandable)
- Includes systems furniture
- Fully furnished breakroom/recreation space
- Shaded courtyard area with mature landscaping
- Grade-Level loading door available

# AREA AMENITIES

- Located within Chandler Airport Center, a ±225-acre mixed-used busness park
- Full diamond interchange at Cooper and Gilbert Roads, providing convenient access to 202 Freeway
- Nearby Crossroads Towne Center is comprised of ±1.2 million SF of retail and restaurant space