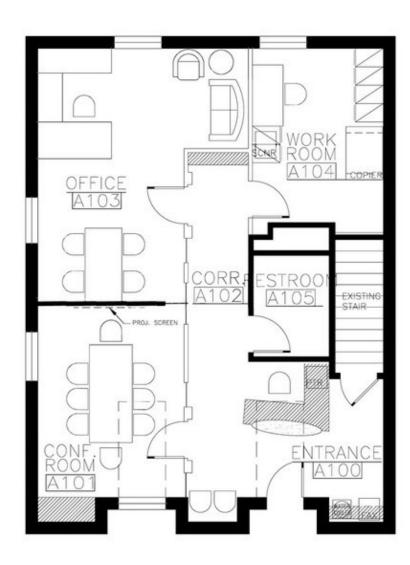

## PROPERTY HIGHLIGHTS

- First floor Reception, 2 Offices and large conference room.
- Fully furnished, custom designed, and ready to use.
- Abundance of free, unlimited parking.
- Close proximity to Reston Hospital and Emergency Center
- Walking distance to Reston Town Center
- Perfect for Office, Medical, Dental, Home Services