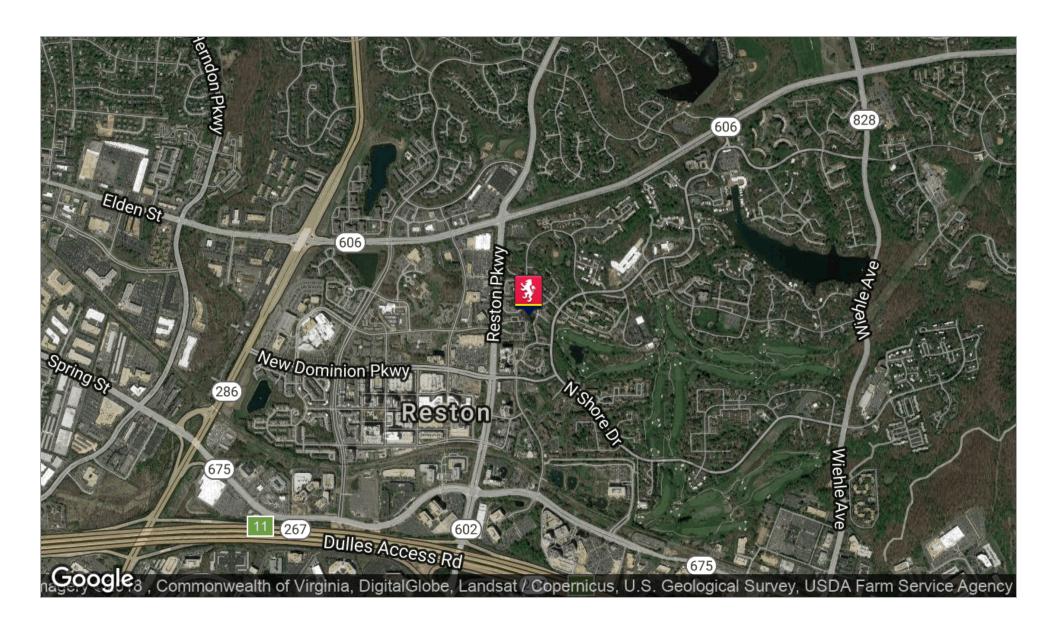

## **PROPERTY OVERVIEW**

Office Condo at Bowman Green Drive and Reston Parkway, directly across from the Town Center.