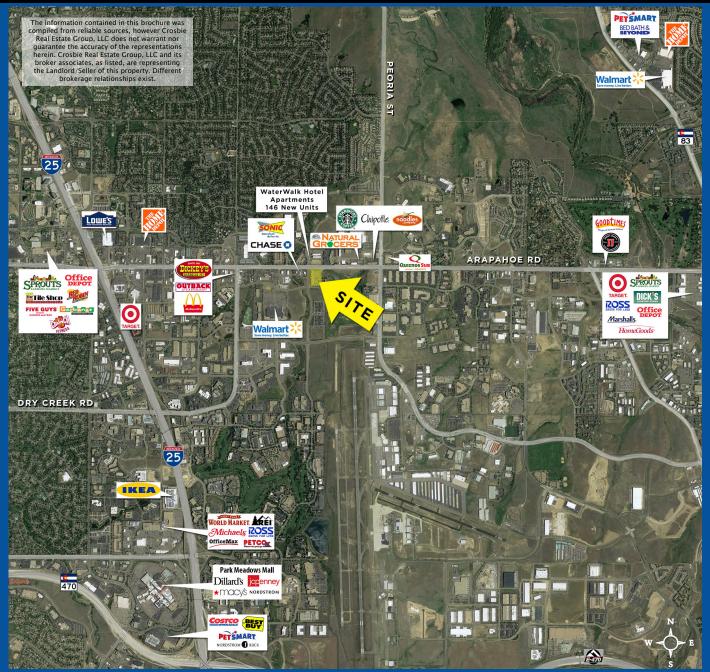

#### **FEATURES:**

- ♦ Dynamic Trade Area with 100,000 Employees within 3 miles
- ♦ Exposure to Shadow Anchor Super Walmart
- ♦ Adjacent to Centennial Airport
- ♦ Across the street from new extended stay hotel with 146 units