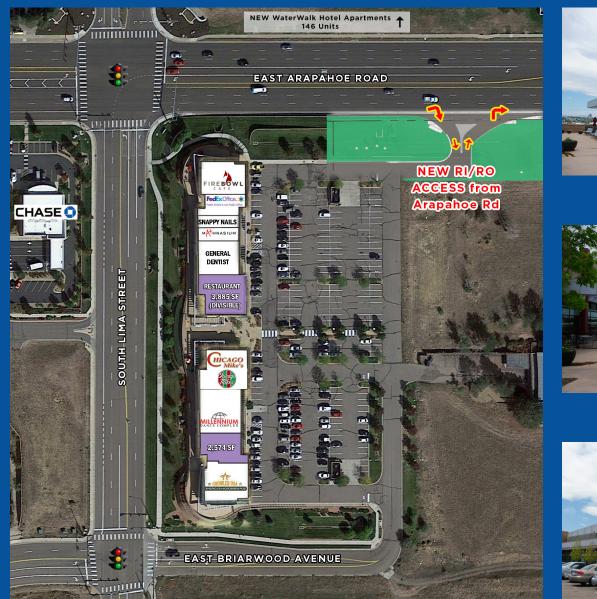

# ARAPAHOE LIMA CENTER

SEC Arapahoe Road & Lima Street, Englewood, CO

### **PROPERTY OVERVIEW:**

- ♦ 1,818 SF 3,885 SF available
  - Pad sites available for sale or ground lease
  - $\diamond$  New right-in/right-out access from Arapahoe Rd

#### **FEATURES:**

- ♦ Dynamic Trade Area with 100,000 Employees within 3 miles
- ♦ Exposure to Shadow Anchor Super Walmart
- ♦ Adjacent to Centennial Airport
- ♦ Across the street from new extended stay hotel with 146 units