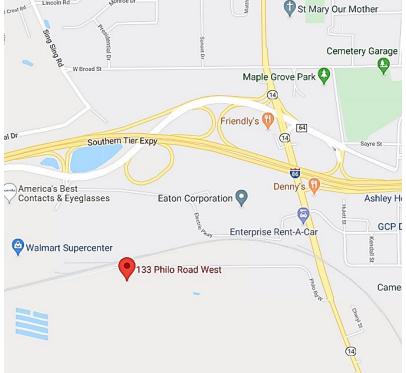

## FOR LEASE 133 Philo Road

Horseheads, New York

## **FEATURES**

- Main section is 8,700sf with offices, break room, restrooms, 3 loading docks and a ramp to drive fork lift into building.
- An additional 2,554sf borders with 2 at grade doors.
- Could be used for warehouse or light manufacturing.
- Located on dead end road, minutes from Route 14/Miracle Mile and I86.