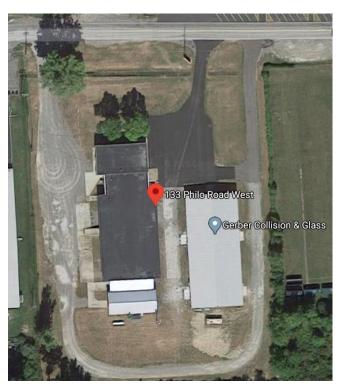

## FOR LEASE 133 Philo Road

Horseheads, New York

| DETAILS     |               |
|-------------|---------------|
| TOTAL AVAIL | 11,054 +/-SF  |
| LOT SIZE    | 3.75 Acres    |
| TAX ID      | 58.19-1-13.2  |
| PARKING     | On site       |
| FOR LEASE   | \$4.50/SF NNN |