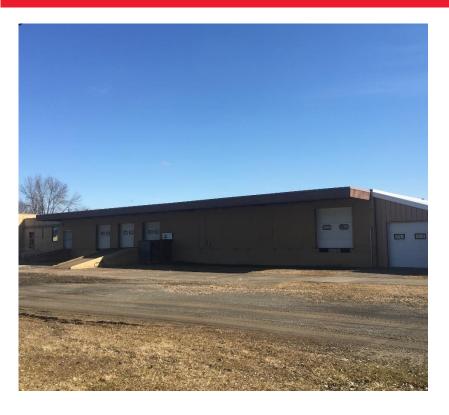

## **FEATURES**

- Main section is 8,700sf with offices, break room, restrooms, 3 loading docks and a ramp to drive fork lift into building.
- An additional 2,554sf borders with 2 at grade doors.
- Could be used for warehouse or light manufacturing.
- Located on dead end road, minutes from Route 14/Miracle Mile and I86.

| DETAILS     |               |
|-------------|---------------|
| TOTAL AVAIL | 11,054 +/-SF  |
| LOT SIZE    | 3.75 Acres    |
| TAX ID      | 58.19-1-13.2  |
| PARKING     | On site       |
| FOR LEASE   | \$4.50/SF NNN |