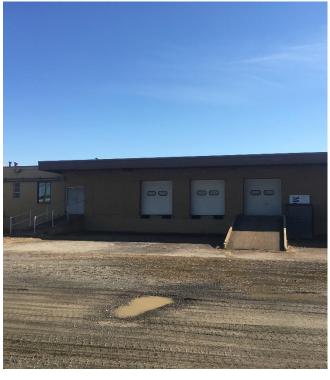

## **FEATURES**

- Main section is 8,700sf with offices, break room, restrooms, 3 loading docks and a ramp to drive fork lift into building.
- An additional 2,554sf borders with 2 at grade doors.
- Could be used for warehouse or light manufacturing.
- Located on dead end road, minutes from Route 14/Miracle Mile and I86.

| DETAILS     |               |
|-------------|---------------|
| TOTAL AVAIL | 11,054 +/-SF  |
| LOT SIZE    | 3.75 Acres    |
| TAX ID      | 58.19-1-13.2  |
| PARKING     | On site       |
| FOR LEASE   | \$4.50/SF NNN |