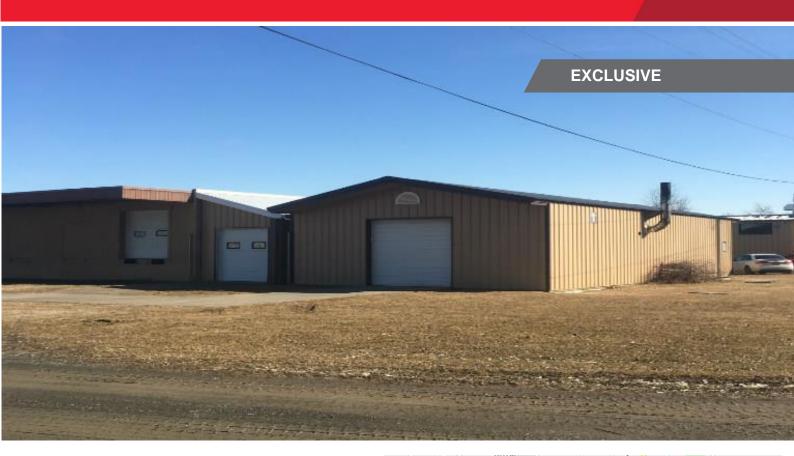

## **FEATURES**

- Main section is 8,700sf with offices, break room, restrooms, 3 loading docks and a ramp to drive fork lift into building.
- An additional 2,554sf borders with 2 at grade doors.
- Could be used for warehouse or light manufacturing.
- Located on dead end road, minutes from Route 14/Miracle Mile and I86.

| DETAILS     |               |
|-------------|---------------|
| TOTAL AVAIL | 11,054 +/-SF  |
| LOT SIZE    | 3.75 Acres    |
| TAX ID      | 58.19-1-13.2  |
| PARKING     | On site       |
| FOR LEASE   | \$4.50/SF NNN |