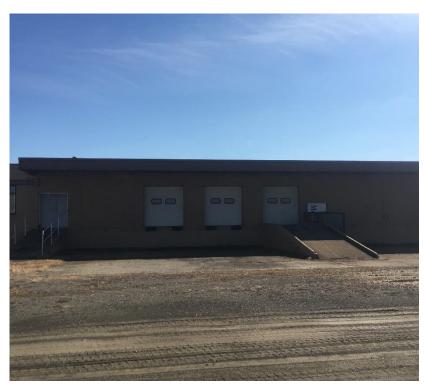

## **FEATURES**

- Main section is 8,700sf with offices, break room, restrooms, 3 loading docks and a ramp to drive fork lift into building.
- An additional 2,554sf borders with 2 at grade doors.
- Could be used for warehouse or light manufacturing.
- Located on dead end road, minutes from Route 14/Miracle Mile and I86.

| DETAILS     |               |
|-------------|---------------|
| TOTAL AVAIL | 11,054 +/-SF  |
| LOT SIZE    | 3.75 Acres    |
| TAX ID      | 58.19-1-13.2  |
| PARKING     | On site       |
| FOR LEASE   | \$4.50/SF NNN |