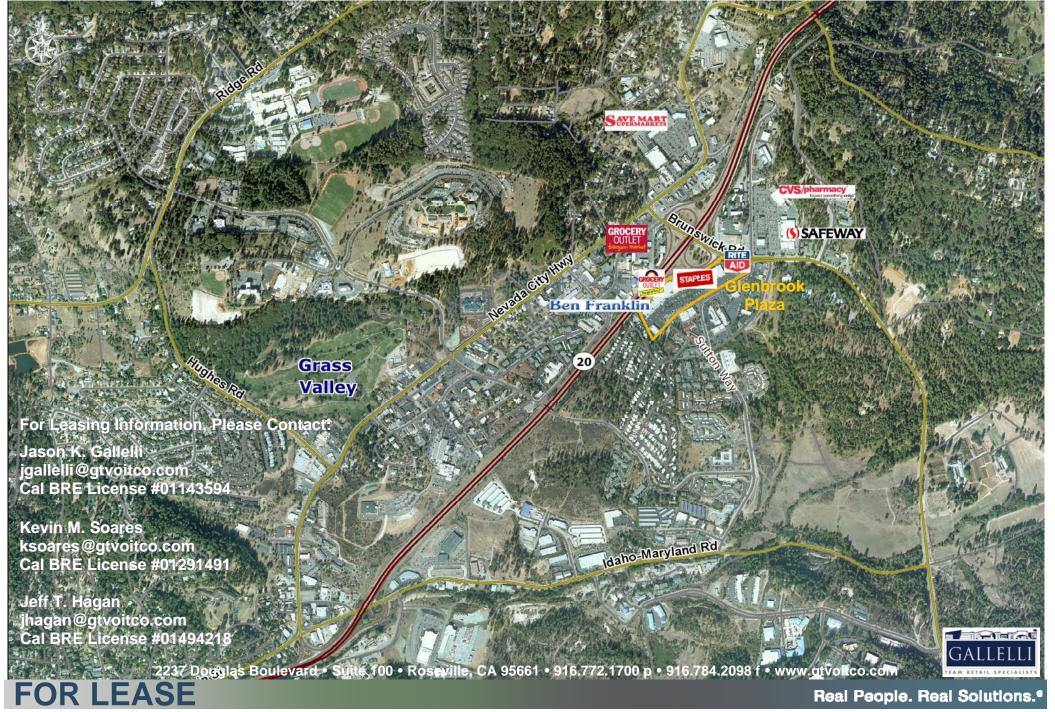

# **GLENBROOK PLAZA** NWQ E. Sutton Ave & Brunswick Rd at Hwy 49 Grass Valley, CA

F

EΔ

| LOCATION       | Northwest Quadrant of E. Sutton Ave & Brunswick Rd at Hwy 49<br>Grass Valley, CA                                                  |                                                                                                                                         |  |
|----------------|-----------------------------------------------------------------------------------------------------------------------------------|-----------------------------------------------------------------------------------------------------------------------------------------|--|
| ANCHOR TENANTS | Grocery Outlet, Staples, Rite Aid, Ben Franklin Crafts                                                                            | For Leasing Information, Please Contact:                                                                                                |  |
| SIZE           | ±112,472 square feet (GLA)                                                                                                        | Jason K. Gallelli Kevin M. Soares<br>jgallelli@gtvoitco.com ksoares@gtvoitco.com<br>Cal BRE License #01143594 Cal BRE License #01291491 |  |
| AVAILABILITY   | ±1,860 SQ FT END CAP SPACE<br>±2,592 SQ FT INLINE SPACE                                                                           | Jeff T. Hagan<br>jhagan@gtvoitco.com<br>Cal BRE License #01494218                                                                       |  |
| TRAFFIC COUNTS | Highway 20 South of Brunswick Rd±37,000 ADT (CalTrans - 2010)E. Sutton Way South of Brunswick Rd±12,120 ADT (Grass Valley - 2009) | GALLELLI                                                                                                                                |  |

### Glenbrook Plaza - Property Overview

The *Glenbrook Plaza Shopping Center* is located along Highway 49 at the northwest corner of Sutton Way and Brunswick Road in Grass Valley, California. This ±112,472 square foot neighborhood center has strong anchor co-tenants including Grocery Outlet, Staples, Ben Franklin Crafts and Rite Aid. The center benefits from easy access, ample parking, and being centrally located to serve residents in both the Grass Valley/Nevada City markets.