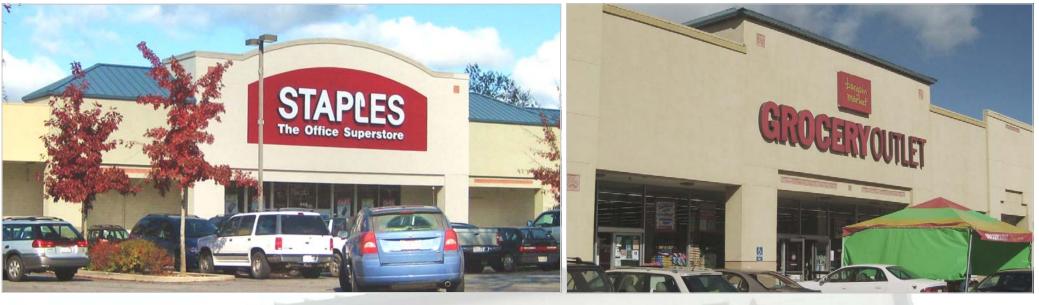

# **GLENBROOK PLAZA** NWQ E. Sutton Ave & Brunswick Rd at Hwy 49 Grass Valley, CA

F

EΔ

| LOCATION       | Northwest Quadrant of E. Sutton Ave & Brunswick Rd at Hwy 49<br>Grass Valley, CA                                                  |                                                                                                                                         |  |
|----------------|-----------------------------------------------------------------------------------------------------------------------------------|-----------------------------------------------------------------------------------------------------------------------------------------|--|
| ANCHOR TENANTS | Grocery Outlet, Staples, Rite Aid, Ben Franklin Crafts                                                                            | For Leasing Information, Please Contact:                                                                                                |  |
| SIZE           | ±112,472 square feet (GLA)                                                                                                        | Jason K. Gallelli Kevin M. Soares<br>jgallelli@gtvoitco.com ksoares@gtvoitco.com<br>Cal BRE License #01143594 Cal BRE License #01291491 |  |
| AVAILABILITY   | ±1,860 SQ FT END CAP SPACE<br>±2,592 SQ FT INLINE SPACE                                                                           | Jeff T. Hagan<br>jhagan@gtvoitco.com<br>Cal BRE License #01494218                                                                       |  |
| TRAFFIC COUNTS | Highway 20 South of Brunswick Rd±37,000 ADT (CalTrans - 2010)E. Sutton Way South of Brunswick Rd±12,120 ADT (Grass Valley - 2009) | GALLELLI                                                                                                                                |  |

### Glenbrook Plaza - Property Overview

The *Glenbrook Plaza Shopping Center* is located along Highway 49 at the northwest corner of Sutton Way and Brunswick Road in Grass Valley, California. This ±112,472 square foot neighborhood center has strong anchor co-tenants including Grocery Outlet, Staples, Ben Franklin Crafts and Rite Aid. The center benefits from easy access, ample parking, and being centrally located to serve residents in both the Grass Valley/Nevada City markets.