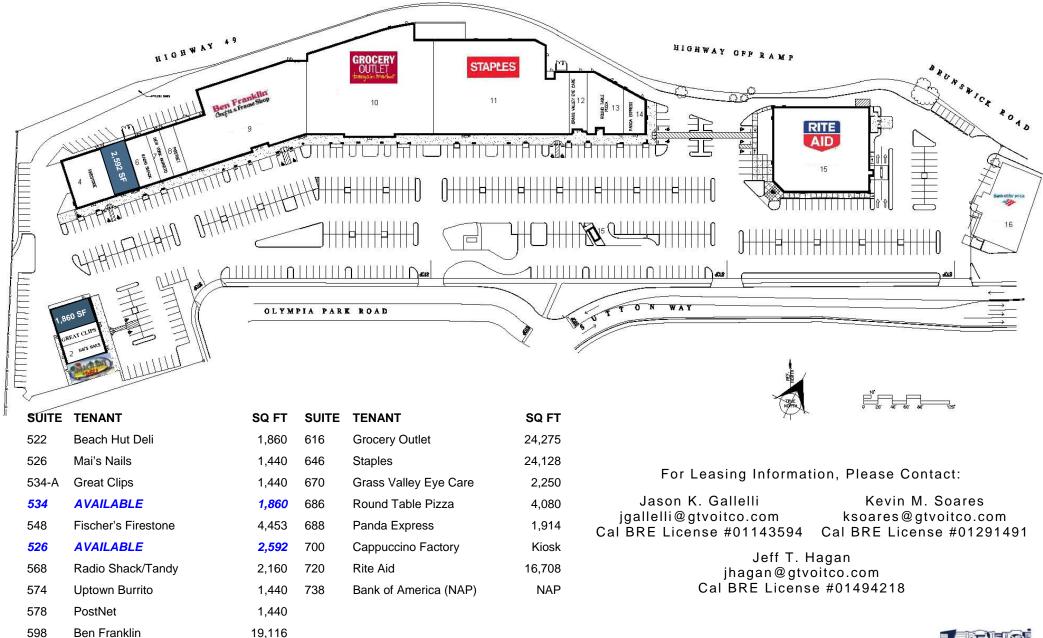

### Glenbrook Plaza - Site Plan

2237 Douglas Boulevard • Suite 100 • Roseville, CA 95661 • 916.772.1700 p • 916.784.2098 f • www.gtvoitco.com

lievard • Suite 100 • Roseville, CA 95661 • 916.772.1700 p • 916.784.2098 f • www.gtvoltco.com

# **GLENBROOK PLAZA** NWQ E. Sutton Ave & Brunswick Rd at Hwy 49 Grass Valley, CA

F

EΔ

| LOCATION       | Northwest Quadrant of E. Sutton Ave & Brunswick Rd at Hwy 49<br>Grass Valley, CA                                                  |                                                                                                                                         |  |
|----------------|-----------------------------------------------------------------------------------------------------------------------------------|-----------------------------------------------------------------------------------------------------------------------------------------|--|
| ANCHOR TENANTS | Grocery Outlet, Staples, Rite Aid, Ben Franklin Crafts                                                                            | For Leasing Information, Please Contact:                                                                                                |  |
| SIZE           | ±112,472 square feet (GLA)                                                                                                        | Jason K. Gallelli Kevin M. Soares<br>jgallelli@gtvoitco.com ksoares@gtvoitco.com<br>Cal BRE License #01143594 Cal BRE License #01291491 |  |
| AVAILABILITY   | ±1,860 SQ FT END CAP SPACE<br>±2,592 SQ FT INLINE SPACE                                                                           | Jeff T. Hagan<br>jhagan@gtvoitco.com<br>Cal BRE License #01494218                                                                       |  |
| TRAFFIC COUNTS | Highway 20 South of Brunswick Rd±37,000 ADT (CalTrans - 2010)E. Sutton Way South of Brunswick Rd±12,120 ADT (Grass Valley - 2009) | GALLELLI                                                                                                                                |  |