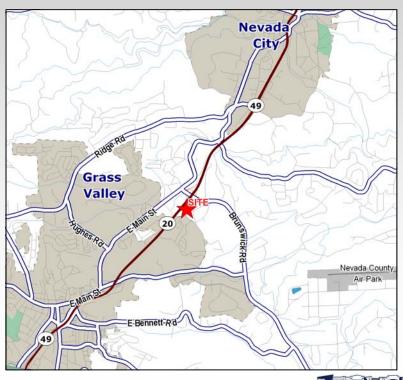

# **GLENBROOK PLAZA** NWQ E. Sutton Ave & Brunswick Rd at Hwy 49 Grass Valley, CA

F

EΔ

| LOCATION       | Northwest Quadrant of E. Sutton Ave & Brunswick Rd at Hwy 49<br>Grass Valley, CA                                                  |                                                                                                                                         |  |
|----------------|-----------------------------------------------------------------------------------------------------------------------------------|-----------------------------------------------------------------------------------------------------------------------------------------|--|
| ANCHOR TENANTS | Grocery Outlet, Staples, Rite Aid, Ben Franklin Crafts                                                                            | For Leasing Information, Please Contact:                                                                                                |  |
| SIZE           | ±112,472 square feet (GLA)                                                                                                        | Jason K. Gallelli Kevin M. Soares<br>jgallelli@gtvoitco.com ksoares@gtvoitco.com<br>Cal BRE License #01143594 Cal BRE License #01291491 |  |
| AVAILABILITY   | ±1,860 SQ FT END CAP SPACE<br>±2,592 SQ FT INLINE SPACE                                                                           | Jeff T. Hagan<br>jhagan@gtvoitco.com<br>Cal BRE License #01494218                                                                       |  |
| TRAFFIC COUNTS | Highway 20 South of Brunswick Rd±37,000 ADT (CalTrans - 2010)E. Sutton Way South of Brunswick Rd±12,120 ADT (Grass Valley - 2009) | GALLELLI                                                                                                                                |  |

### Glenbrook Plaza - Property Overview

The *Glenbrook Plaza Shopping Center* is located along Highway 49 at the northwest corner of Sutton Way and Brunswick Road in Grass Valley, California. This ±112,472 square foot neighborhood center has strong anchor co-tenants including Grocery Outlet, Staples, Ben Franklin Crafts and Rite Aid. The center benefits from easy access, ample parking, and being centrally located to serve residents in both the Grass Valley/Nevada City markets.