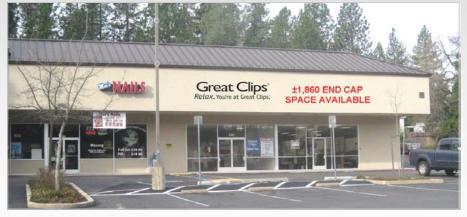

# **GLENBROOK PLAZA** NWQ E. Sutton Ave & Brunswick Rd at Hwy 49 Grass Valley, CA

F

EΔ

| LOCATION       | Northwest Quadrant of E. Sutton Ave & Brunswick Rd at Hwy 49<br>Grass Valley, CA                                                  |                                                                                                                                         |  |
|----------------|-----------------------------------------------------------------------------------------------------------------------------------|-----------------------------------------------------------------------------------------------------------------------------------------|--|
| ANCHOR TENANTS | Grocery Outlet, Staples, Rite Aid, Ben Franklin Crafts                                                                            | For Leasing Information, Please Contact:                                                                                                |  |
| SIZE           | ±112,472 square feet (GLA)                                                                                                        | Jason K. Gallelli Kevin M. Soares<br>jgallelli@gtvoitco.com ksoares@gtvoitco.com<br>Cal BRE License #01143594 Cal BRE License #01291491 |  |
| AVAILABILITY   | ±1,860 SQ FT END CAP SPACE<br>±2,592 SQ FT INLINE SPACE                                                                           | Jeff T. Hagan<br>jhagan@gtvoitco.com<br>Cal BRE License #01494218                                                                       |  |
| TRAFFIC COUNTS | Highway 20 South of Brunswick Rd±37,000 ADT (CalTrans - 2010)E. Sutton Way South of Brunswick Rd±12,120 ADT (Grass Valley - 2009) | GALLELLI                                                                                                                                |  |

With just 1.9 million square feet of commercial retail space within a seven mile radius of the center, consumers within the adjacent communities of Grass Valley and Nevada City have limited options from which to choose to find goods and services. With notable shop and restaurant tenants such as Panda Express, Round Table Pizza, Radio Shack, PostNet, Great Clips and Bank of America, *Glenbrook Plaza* attracts customers from a regional area of Nevada County that consists of approximately 974 square miles.