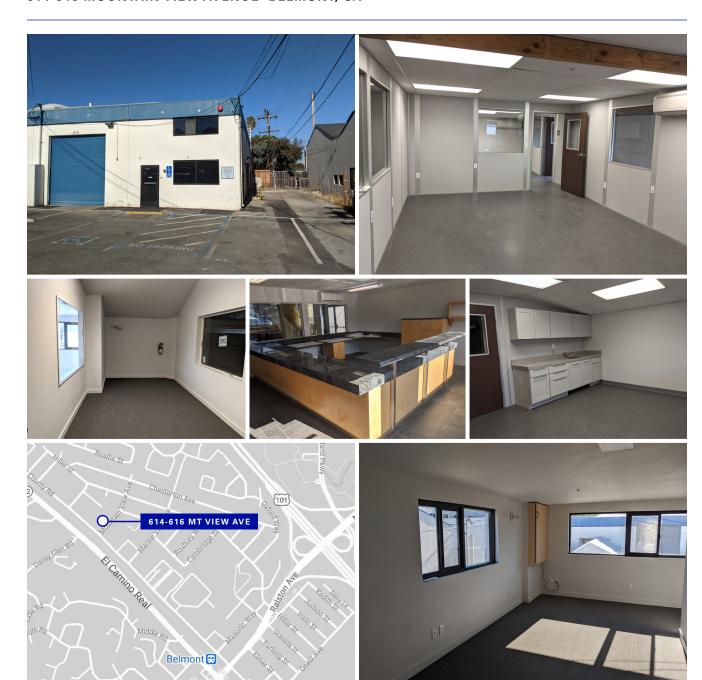

## 614-616 MOUNTAIN VIEW AVENUE BELMONT, CA

## **Building for Sale**

New interior and exterior improvements

Full seismic retrofit

Roof repaired, resealed and insulated

AT&T Business Class fiber internet

Wired for gigabit ethernet

Security cameras

Abundant natural light

2 grade level loading doors (12' W x 13 'Ht)

Power: 600 Amps, 240V, 3-phase

16' to 23' clear height

For information, please contact: