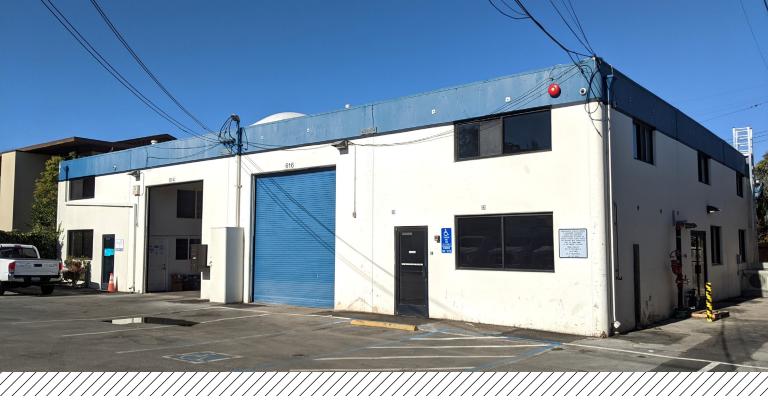

# Owner-User Warehouse/Flex Building

## 614-616 MOUNTAIN VIEW AVENUE BELMONT, CA

## Two Unit Building: ±6,698 square feet

## **Building for Sale**

New interior and exterior improvements

Full seismic retrofit

Roof repaired, resealed and insulated

AT&T Business Class fiber internet

Wired for gigabit ethernet

Security cameras

Abundant natural light

2 grade level loading doors (12' W x 13 'Ht)

Power: 600 Amps, 240V, 3-phase

16' to 23' clear height

For information, please contact: