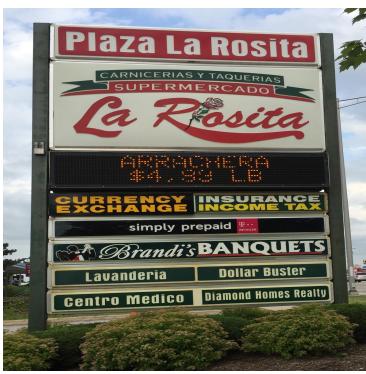

1160-1204 E. DUNDEE RD., PALATINE, IL 60074 // RETAIL PROPERTY FOR LEASE

1160-1204 E. DUNDEE RD., PALATINE, IL 60074 // RETAIL PROPERTY FOR LEASE

| UNIT | TENANT                 | UNIT | TENANT                           |
|------|------------------------|------|----------------------------------|
| 1160 | La Kebrada De Palatine | 1196 | Palatine Sonrias Dental          |
| 1164 | Chicanito Bakery       | 1200 | Currency Exchange                |
| 1166 | Centro Medico          | 1202 | Asian Island                     |
| 1170 | Vacant                 | 1204 | J & J Pizzeria                   |
| 1178 | Moderno Beauty Salon   | 1206 | Oportun                          |
| 1180 | Insurance              | 1208 | Botanica Las Adas                |
| 1182 | Metro Staffing         | 1210 | Los Girasoles Neveria Y Dulceria |
| 1186 | Dollar Store           | 1212 | Lavanderia                       |
| 1190 | La Rosita              | 1220 | Amigo Insurance                  |