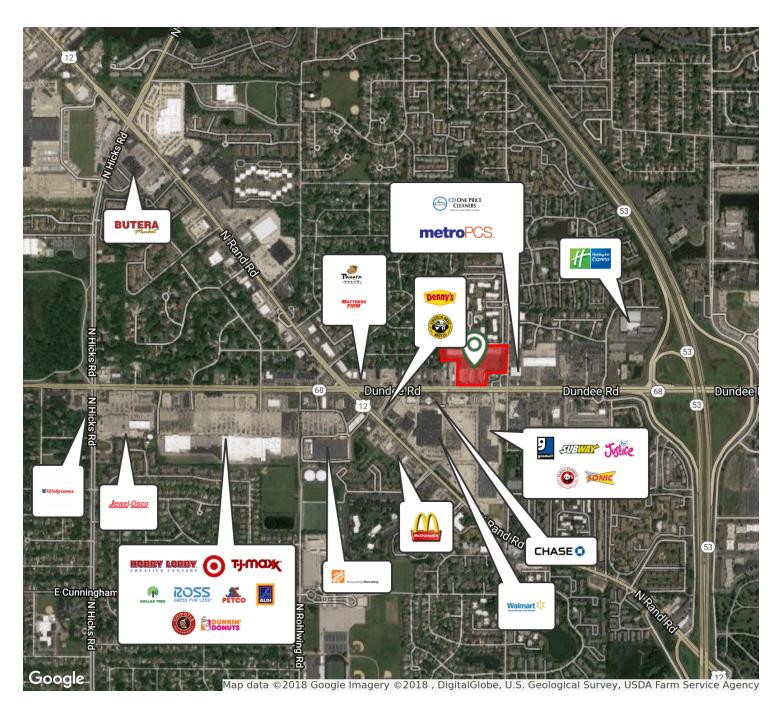

#### **LOCATION OVERVIEW**

The property is located at the signalized intersection of the Northwest corner of Dundee and Baldwin Roads

Lease Rate: \$10.00 SF/yr (NNN)

### **PROPERTY HIGHLIGHTS**

- · Just west of the Route 53 full access Interchange
- · Wal-Mart, Home Depot, Target, and other national retail tenants in close proximity
- · Signalized intersection

Building Size: 50,400 SF