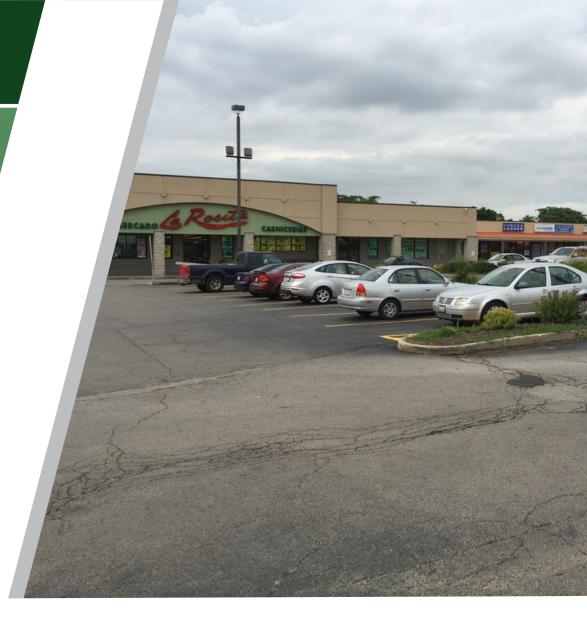

### PROPERTY OVERVIEW

Grocery anchored specialty shopping center mainly catering to the Hispanic community. Many varying goods and services. Strong retail street.

#### **LOCATION OVERVIEW**

The property is located at the signalized intersection of the Northwest corner of Dundee and Baldwin Roads

Lease Rate: \$10.00 SF/yr (NNN)

### **PROPERTY HIGHLIGHTS**

- · Just west of the Route 53 full access Interchange
- · Wal-Mart, Home Depot, Target, and other national retail tenants in close proximity
- · Signalized intersection

Building Size: 50,400 SF