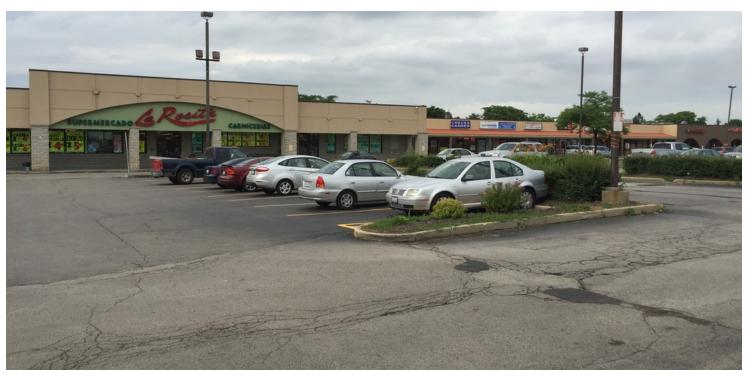

### PROPERTY OVERVIEW

Grocery anchored specialty shopping center mainly catering to the Hispanic community. Many varying goods and services. Strong retail street.

#### **LOCATION OVERVIEW**

The property is located at the signalized intersection of the Northwest corner of Dundee and Baldwin Roads

Lease Rate: \$10.00 SF/yr (NNN)

### **PROPERTY HIGHLIGHTS**

- · Just west of the Route 53 full access Interchange
- · Wal-Mart, Home Depot, Target, and other national retail tenants in close proximity
- · Signalized intersection

Building Size: 50,400 SF