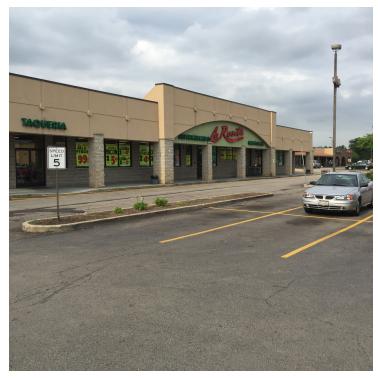

### PROPERTY OVERVIEW

Grocery anchored specialty shopping center mainly catering to the Hispanic community. Many varying goods and services. Strong retail street.

### **PROPERTY HIGHLIGHTS**

- · Just west of the Route 53 full access Interchange
- · Wal-Mart, Home Depot, Target, and other national retail tenants in close proximity
- · Signalized intersection

Building Size: 50,400 SF