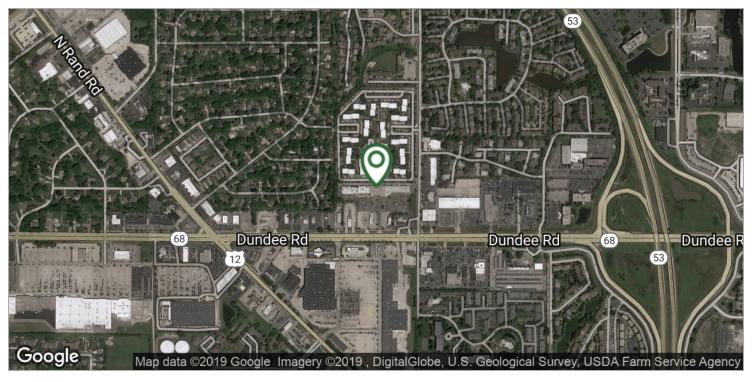

#### **LOCATION OVERVIEW**

The property is located at the signalized intersection of the Northwest corner of Dundee and Baldwin Roads

Lease Rate: \$10.00 SF/yr (NNN)

### **PROPERTY HIGHLIGHTS**

- · Just west of the Route 53 full access Interchange
- · Wal-Mart, Home Depot, Target, and other national retail tenants in close proximity
- · Signalized intersection

Building Size: 50,400 SF