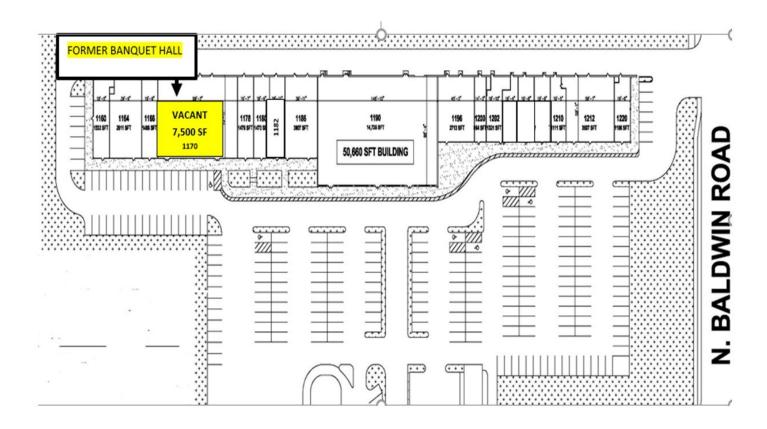

#### **AVAILABLE SPACES**

| SPACE            | LEASE RATE    | SIZE (SF) |
|------------------|---------------|-----------|
| 1170 Dundee Road | \$10.00 SF/yr | 7,500 SF  |

FOR MORE INFORMATION CONTACT:

1160-1204 E. DUNDEE RD., PALATINE, IL 60074 // RETAIL PROPERTY FOR LEASE

1160-1204 E. DUNDEE RD., PALATINE, IL 60074 // RETAIL PROPERTY FOR LEASE

| UNIT | TENANT                 | UNIT | TENANT                           |
|------|------------------------|------|----------------------------------|
| 1160 | La Kebrada De Palatine | 1196 | Palatine Sonrias Dental          |
| 1164 | Chicanito Bakery       | 1200 | Currency Exchange                |
| 1166 | Centro Medico          | 1202 | Asian Island                     |
| 1170 | Vacant                 | 1204 | J & J Pizzeria                   |
| 1178 | Moderno Beauty Salon   | 1206 | Oportun                          |
| 1180 | Insurance              | 1208 | Botanica Las Adas                |
| 1182 | Metro Staffing         | 1210 | Los Girasoles Neveria Y Dulceria |
| 1186 | Dollar Store           | 1212 | Lavanderia                       |
| 1190 | La Rosita              | 1220 | Amigo Insurance                  |