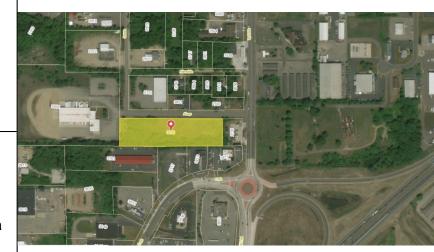

#### **Overview:**

Great development site just north of I-94. The site has access from Alvan to Sprinkle or Saidla to Miller Road. The site is 3.52 acres & could possibly be divided (for a premium). The site is flat and ready for development. Great for any contractor type use. Located directly behind (to the west of Motorcars.

### Information:

County: Kalamazoo
Municipality: Kalamazoo City
Total Acres: 3.52 Acres
Lot Dimensions: 748' x 205'
Recommended Use: Industrial

Zoning Code / Description: M-1 / Manufacturing
Between Streets: Sprinkle & Saidla