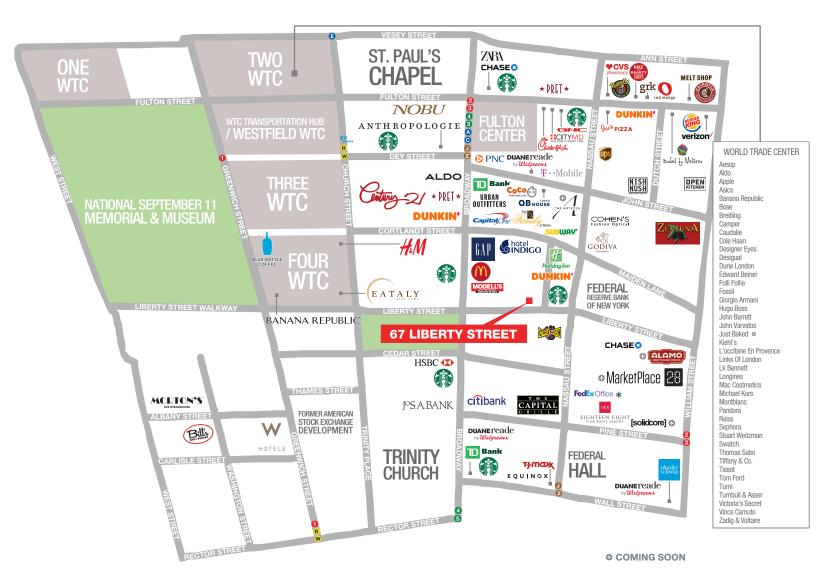

# **NEIGHBORS**

Century 21, Crunch Fitness, American Greetings, Pret A Manger, Sticky's Finger Joint, The Kati Company, The Capital Grille, Ground Central Coffee Company (coming soon), Shake Shack and X'ian Famous Foods (coming soon)

#### **COMMENTS**

All uses accepted

Large banner sign available and additional door signage for the Ground Floor tenant

Located in the heart of the Financial District, the fourth largest business district In the United States

There is 38 million SF of office space located within a 1/4 mile radius

# AREA RETAIL