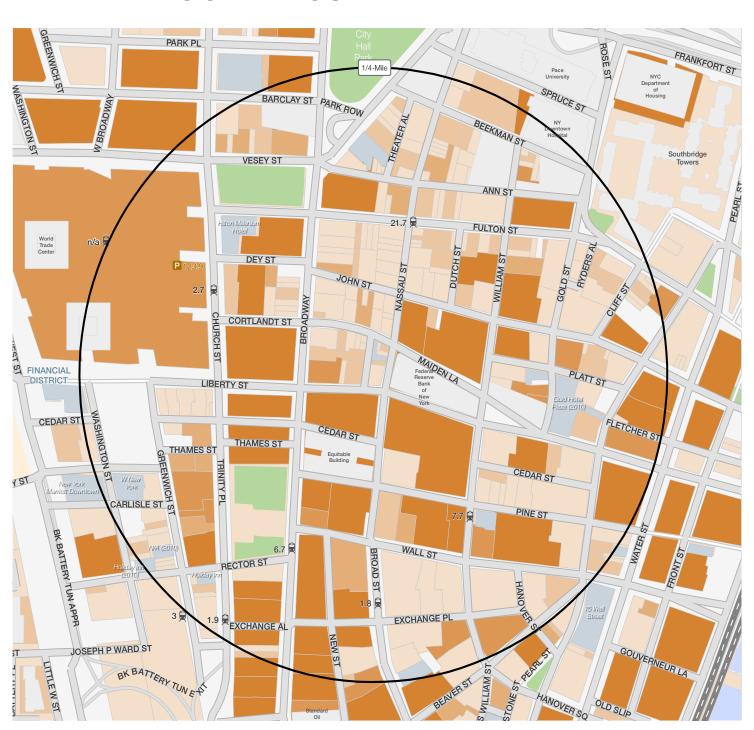

F

# **FRONTAGE**

10 FT on Liberty Street

# **SITE STATUS**

Ground Floor Formerly a Commissary Kitchen
Second Floor Formerly CryoGuru

# **TERM**

Negotiable

# **POSSESSION**

**Immediate** 

# **NEIGHBORS**

Century 21, Crunch Fitness, American Greetings, Pret A Manger, Sticky's Finger Joint, The Kati Company, The Capital Grille, Ground Central Coffee Company (coming soon), Shake Shack and X'ian Famous Foods (coming soon)

#### **COMMENTS**

All uses accepted

Large banner sign available and additional door signage for the Ground Floor tenant

Located in the heart of the Financial District, the fourth largest business district In the United States

There is 38 million SF of office space located within a 1/4 mile radius

# **GROUND FLOOR**



# **SECOND FLOOR**



# AREA DEMOGRAPHICS





Annual 2015 (millions)

# AREA RETAIL



# CONTACT EXCLUSIVE AGENTS

## **RAVI IDNANI**

212.916.2938 ravi.idnani@ngkf.com

# **ANDREW STERN**

212.351.9353 andrew.stern@ngkf.com



NGKF.COM