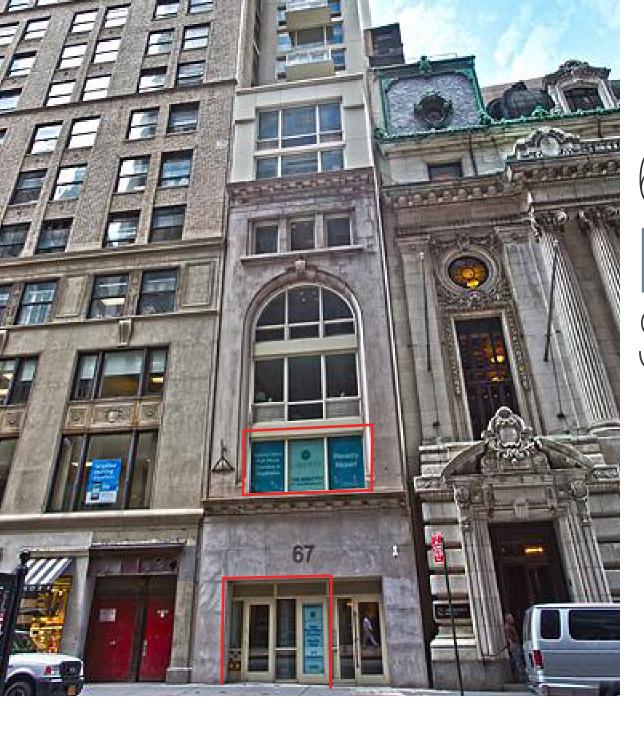

# **FRONTAGE**

10 FT on Liberty Street

# **SITE STATUS**

Ground Floor Formerly a Commissary Kitchen
Second Floor Formerly CryoGuru

#### **COMMENTS**

All uses accepted

Large banner sign available and additional door signage for the Ground Floor tenant

Located in the heart of the Financial District, the fourth largest business district In the United States