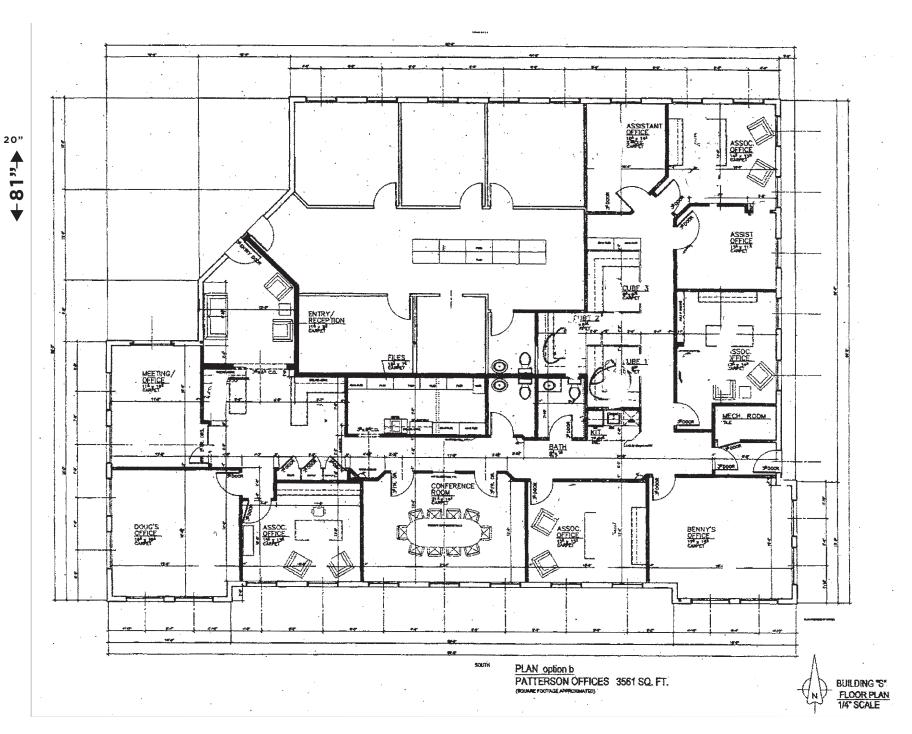

## **FLOOR PLAN**

The Information Above Has Been Obtained From Sources Believed Reliable. While We Do Not Doubt Its Accuracy We Have Not Verified It And Make No Guarantee, Warranty Or Representation About It. It Is Your Responsibility To Independently Confirm Its Accuracy And Completeness. Any Projections, Opinions, Assumptions, Or Estimates Used Are For Example Only And Do Not Represent The Current Or Future Performance Of The Property. You And Your Advisors Should Conduct A Careful, Independent Investigation Of The Property To Determine To Your Satisfaction The Suitability Of The Property For Your Needs. © 2022

#### **HIGHLIGHTS**

- Currently Divided into 2 Units; 3,658 SF and 1,367 SF
- Includes 13 Offices, 2 Conference Rooms, Bullpen Area, 2 Break Rooms, Reception, and 3 Restrooms
- Ideal for Law Firm, CPA, Real Estate Company, Professional Services