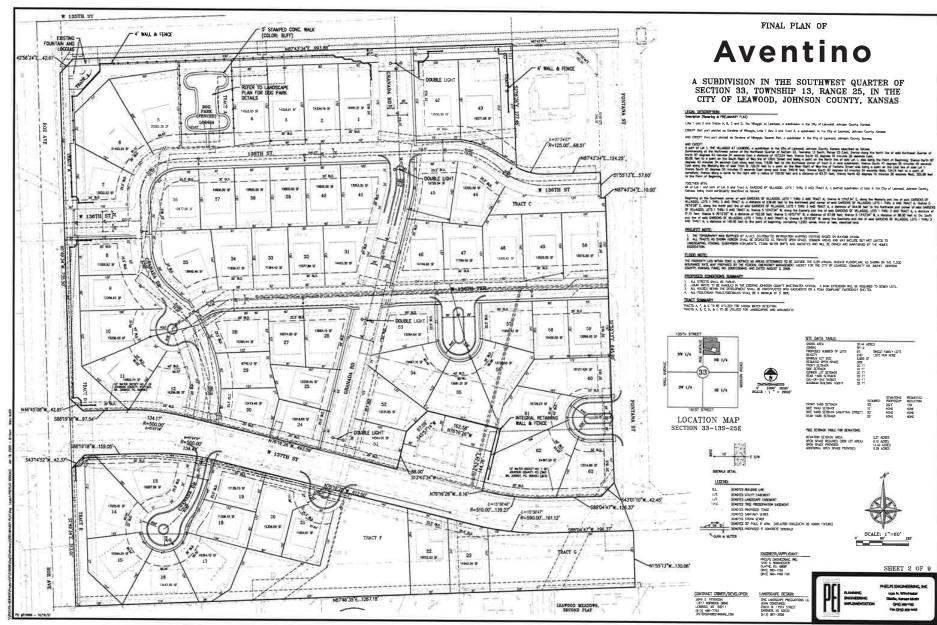

CONDO

ZONING

SD-O

#### PROPERTY DESCRIPTION

The property is being offered as a "fee simple" sale. Recent improvements include new roof, three new HVAC units and some window replacements. Scheduled improvements include new parking lot with 21 parking spaces and flat work improvements on sidewalks.

#### **HIGHLIGHTS**

- Currently Divided into 2 Units; 3,658 SF and 1,367 SF
- Includes 13 Offices, 2 Conference Rooms, Bullpen Area, 2 Break Rooms, Reception, and 3 Restrooms
- Ideal for Law Firm, CPA, Real Estate Company, Professional Services

- "Aventino Luxury Villas in Leawood" is under construction around this building
- Located in Affluent South Johnson County Near 135th & Roe
- Close Proximity to Many Amenities Including Prairie Fire & Corbin Park



### PLAT MAP





### SITE PLAN





## **FLOOR PLAN**















The Information Above Has Been Obtained From Sources Believed Reliable. While We Do Not Doubt Its Accuracy We Have Not Verified It And Make No Guarantee, Warranty Or Representation About It. It Is Your Responsibility To Independently Confirm Its Accuracy And Completeness. Any Projections, Opinions, Assumptions, Or Estimates Used Are For Example Only And Do Not Represent The Current Or Future Performance Of The Property. You And Your Advisors Should Conduct A Careful, Independent Investigation Of The Property To Determine To Your Satisfaction The Suitability Of The Property For Your Needs. © 2022