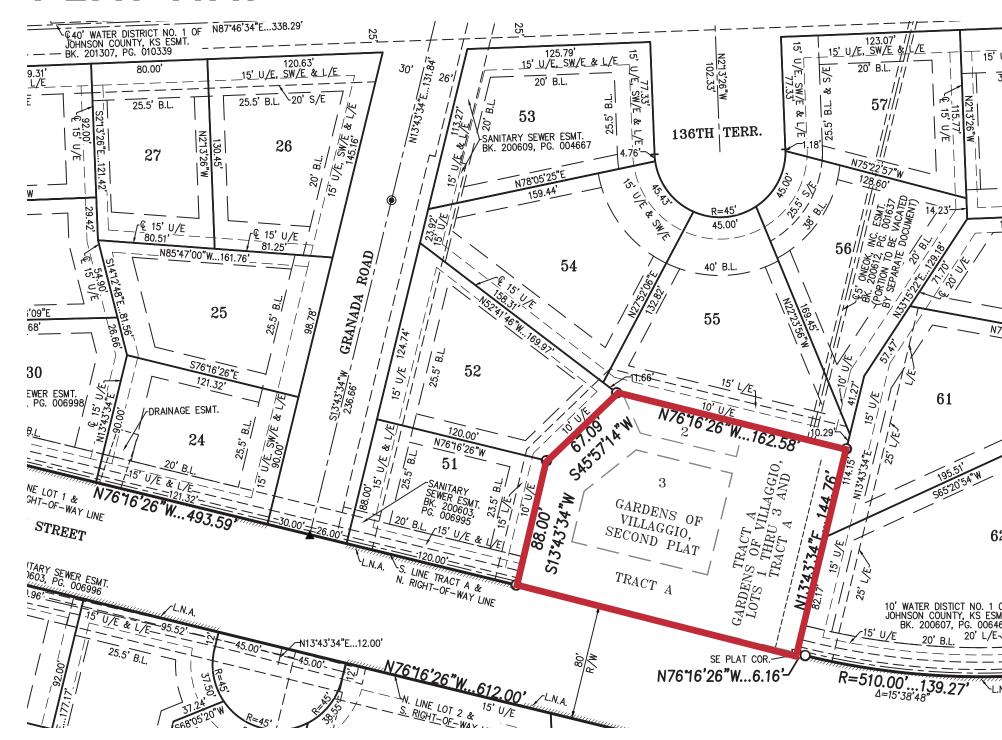

NG TYPE** 

OFFICE/CONDO

ZONING

SD-O

#### PROPERTY DESCRIPTION

The property is being offered as a "fee simple" sale. Recent improvements include new roof, three new HVAC units and some window replacements. Scheduled improvements include new parking lot with 21 parking spaces and flat work improvements on sidewalks.

#### **HIGHLIGHTS**

- Currently Divided into 2 Units; 3,658 SF and 1,367 SF
- Includes 13 Offices, 2 Conference Rooms, Bullpen Area, 2 Break Rooms, Reception, and 3 Restrooms
- Ideal for Law Firm, CPA, Real Estate Company, Professional Services

- "Aventino Luxury Villas in Leawood" is under construction around this building
- Located in Affluent South Johnson County Near 135th & Roe
- Close Proximity to Many Amenities Including Prairie Fire & Corbin Park



### PLAT MAP





### SITE PLAN





## **FLOOR PLAN**















The Information Above Has Been Obtained From Sources Believed Reliable. While We Do Not Doubt Its Accuracy We Have Not Verified It And Make No Guarantee, Warranty Or Representation About It. It Is Your Responsibility To Independently Confirm Its Accuracy And Completeness. Any Projections, Opinions, Assumptions, Or Estimates Used Are For Example Only And Do Not Represent The Current Or Future Performance Of The Property. You And Your Advisors Should Conduct A Careful, Independent Investigation Of The Property To Determine To Your Satisfaction The Suitability Of The Property For Your Needs. © 2022