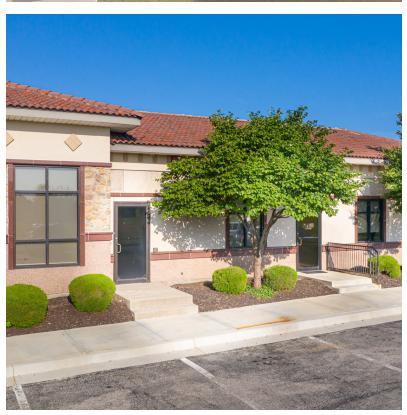

# 4630 W 137TH ST

LEAWOOD, KS 66224

### 4630 W 137TH ST, LEAWOOD, KS 66224

5,025

**SQUARE FEET** 

CLASS A OFFICE BUILDING

FOR SALE

\$1,150,000 (\$228/SF)

YEAR BUILT

2007