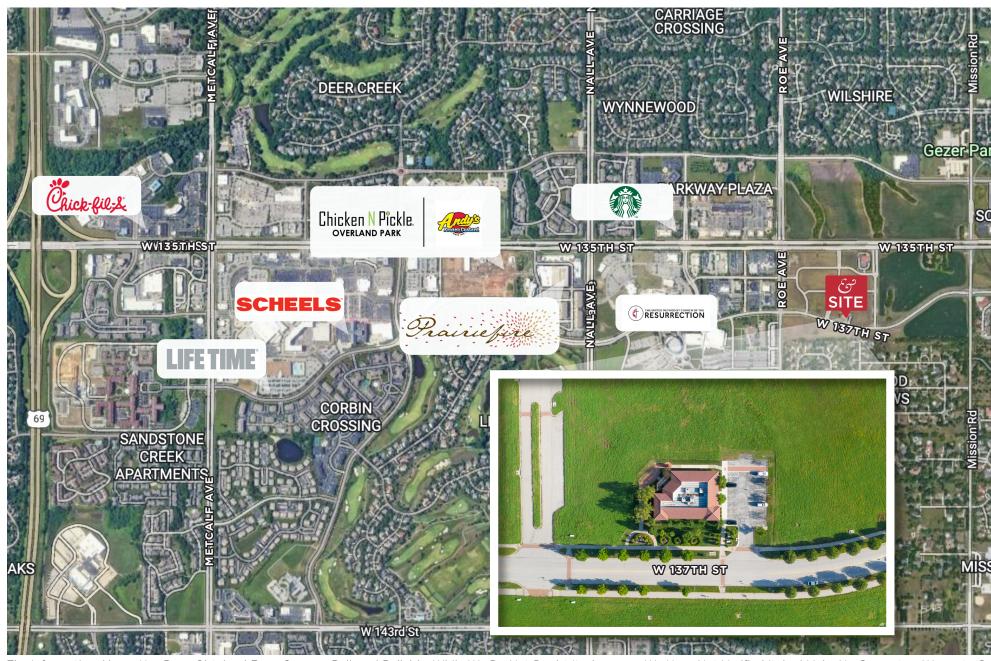

- "Aventino Luxury Villas in Leawood" is under construction around this building
- Located in Affluent South Johnson County Near 135th & Roe
- Close Proximity to Many Amenities Including Prairie Fire & Corbin Park