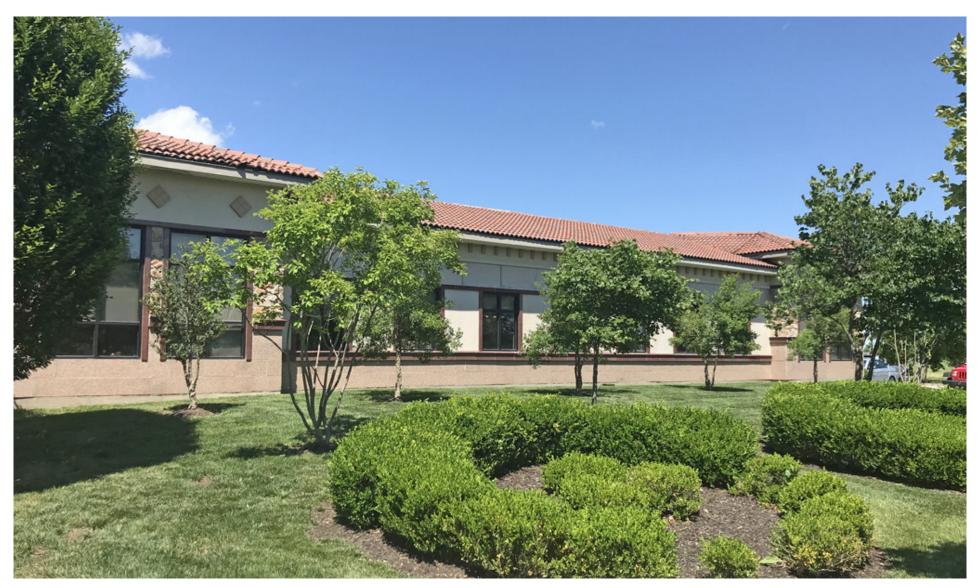

# 4630 W 137TH ST

LEAWOOD, KS 66224

### 4630 W 137TH ST, LEAWOOD, KS 66224

5,025

**SQUARE FEET** 

CLASS A OFFICE BUILDING

FOR SALE

\$1,150,000 (\$228/SF)

YEAR BUILT

2007

#### PROPERTY DESCRIPTION

The property is being offered as a "fee simple" sale. Recent improvements include new roof, three new HVAC units and some window replacements. Scheduled improvements include new parking lot with 21 parking spaces and flat work improvements on sidewalks.