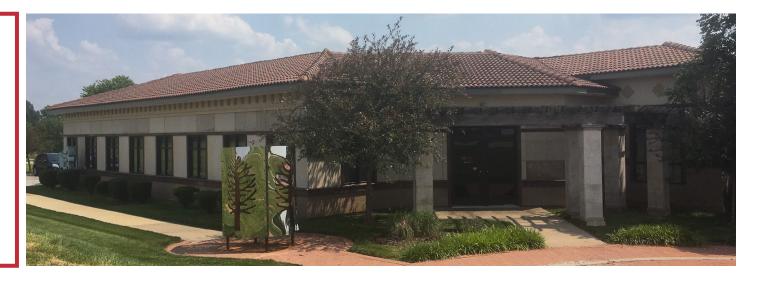

# 4630 W 137TH ST

LEAWOOD, KS 66224

### 4630 W 137TH ST, LEAWOOD, KS 66224

5,025

**SQUARE FEET** 

CLASS A OFFICE BUILDING

FOR SALE

\$1,150,000 (\$228/SF)

YEAR BUILT

2007

#### PROPERTY DESCRIPTION

The property is being offered as a "fee simple" sale. Recent improvements include new roof, three new HVAC units and some window replacements. Scheduled improvements include new parking lot with 21 parking spaces and flat work improvements on sidewalks.