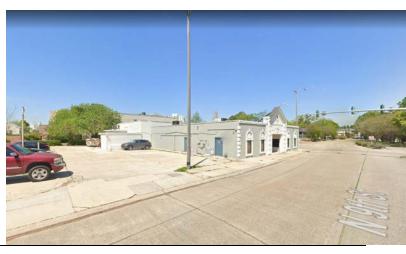

### **PROPERTY HIGHLIGHTS**

- 4,015 SF Office Space in CBD on Main St. @ N. 9th St.
- Fantastic Opportunity to be in CBD One Block from Interstate, Walking Distance to Federal Courthouse, Restaurants and Government Complex.
- **Onsite Parking with Front and Rear Building Access**
- Great Opportunity for Legal, Government Service, Non-Profit looking to Locate Downtown
- 846 Main: (Available for Owner/Occupant or Value-Add Leaseup) 4 Private Offices, Large Bullpen, Glass Conference Room, Reception/Lobby, Kitchenette, Breakroom, 2 Restrooms
- Great Opportunity to Occupy One Side, 846 Main St. and Collect Income from 842 Main St., Leased thru Dec-2025
- Adjacent Building is also Available for Sale or Lease for an additional 4,032 SF

# 4,015 SF OFFICE SPACE IN CBD ON MAIN ST. @ N. 9TH ST.

842 & 846 MAIN ST, BATON ROUGE, LA 70802

4,015 SF

**FOR SALE** 

JACK HERRINGTON, CCIM

Commercial Sales & Leasing (D)610.563.9046 jack@sr-cre.com