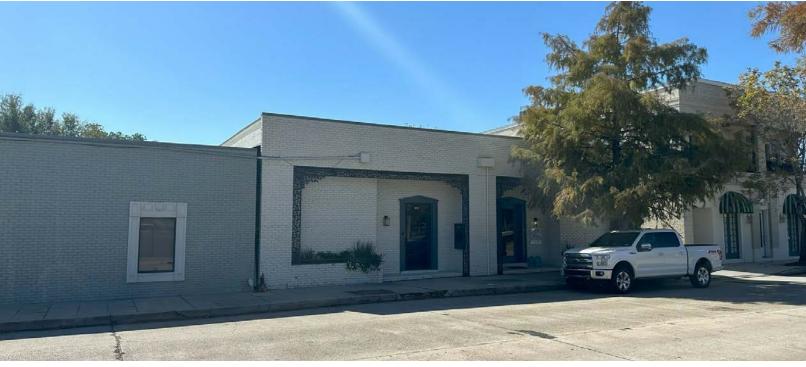

**FOR SALE** 

842 & 846 MAIN ST, BATON ROUGE, LA 70802

4.015 SF

### **PROPERTY HIGHLIGHTS**

- 4,015 SF Office Space in CBD on Main St. @ N. 9th St.
- Fantastic Opportunity to be in CBD One Block from Interstate, Walking Distance to Federal Courthouse, Restaurants and Government Complex.
- **Onsite Parking with Front and Rear Building Access**
- Great Opportunity for Legal, Government Service, Non-Profit looking to Locate Downtown
- 846 Main: (Available for Owner/Occupant or Value-Add Leaseup) 4 Private Offices, Large Bullpen, Glass Conference Room, Reception/Lobby, Kitchenette, Breakroom, 2 Restrooms
- Great Opportunity to Occupy One Side, 846 Main St. and Collect Income from 842 Main St., Leased thru Dec-2025
- Adjacent Building is also Available for Sale or Lease for an additional 4,032 SF

# 4,015 SF OFFICE SPACE IN CBD ON MAIN ST. @ N. 9TH ST.

842 & 846 MAIN ST, BATON ROUGE, LA 70802

4,015 SF

**FOR SALE** 

JACK HERRINGTON, CCIM

Commercial Sales & Leasing (D)610.563.9046 jack@sr-cre.com