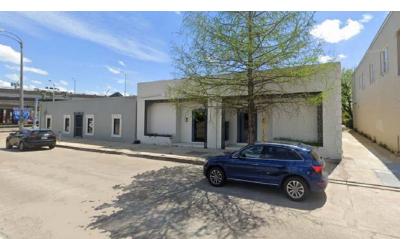

**FOR SALE** 

842 & 846 MAIN ST, BATON ROUGE, LA 70802

4.015 SF

### **PROPERTY HIGHLIGHTS**

- 4,015 SF Office Space in CBD on Main St. @ N. 9th St.
- Fantastic Opportunity to be in CBD One Block from Interstate, Walking Distance to Federal Courthouse, Restaurants and Government Complex.
- **Onsite Parking with Front and Rear Building Access**
- Great Opportunity for Legal, Government Service, Non-Profit looking to Locate Downtown
- 846 Main: (Available for Owner/Occupant or Value-Add Leaseup) 4 Private Offices, Large Bullpen, Glass Conference Room, Reception/Lobby, Kitchenette, Breakroom, 2 Restrooms
- Great Opportunity to Occupy One Side, 846 Main St. and Collect Income from 842 Main St., Leased thru Dec-2025
- Adjacent Building is also Available for Sale or Lease for an additional 4,032 SF

# 4,015 SF OFFICE SPACE IN CBD ON MAIN ST. @ N. 9TH ST.

842 & 846 MAIN ST, BATON ROUGE, LA 70802

4,015 SF

**FOR SALE** 

JACK HERRINGTON, CCIM

Commercial Sales & Leasing (D)610.563.9046 jack@sr-cre.com