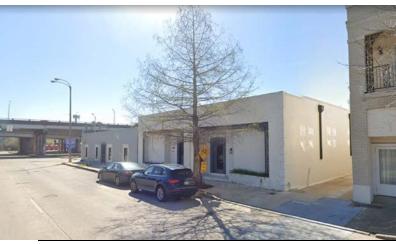

### **PROPERTY HIGHLIGHTS**

- 4,015 SF Office Space in CBD on Main St. @ N. 9th St.
- Fantastic Opportunity to be in CBD One Block from Interstate, Walking Distance to Federal Courthouse, Restaurants and Government Complex.
- **Onsite Parking with Front and Rear Building Access**
- Great Opportunity for Legal, Government Service, Non-Profit looking to Locate Downtown
- 846 Main: (Available for Owner/Occupant or Value-Add Leaseup) 4 Private Offices, Large Bullpen, Glass Conference Room, Reception/Lobby, Kitchenette, Breakroom, 2 Restrooms
- Great Opportunity to Occupy One Side, 846 Main St. and Collect Income from 842 Main St., Leased thru Dec-2025
- Adjacent Building is also Available for Sale or Lease for an additional 4,032 SF

# 4,015 SF OFFICE SPACE IN CBD ON MAIN ST. @ N. 9TH ST.

842 & 846 MAIN ST, BATON ROUGE, LA 70802

4,015 SF

**FOR SALE** 

JACK HERRINGTON, CCIM

Commercial Sales & Leasing (D)610.563.9046 jack@sr-cre.com