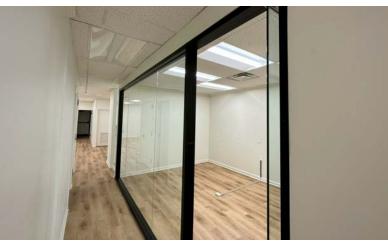

### **PROPERTY HIGHLIGHTS**

- 4,015 SF Office Space in CBD on Main St. @ N. 9th St.
- Fantastic Opportunity to be in CBD One Block from Interstate, Walking Distance to Federal Courthouse, Restaurants and Government Complex.
- **Onsite Parking with Front and Rear Building Access**
- Great Opportunity for Legal, Government Service, Non-Profit looking to Locate Downtown
- 846 Main: (Available for Owner/Occupant or Value-Add Leaseup) 4 Private Offices, Large Bullpen, Glass Conference Room, Reception/Lobby, Kitchenette, Breakroom, 2 Restrooms
- Great Opportunity to Occupy One Side, 846 Main St. and Collect Income from 842 Main St., Leased thru Dec-2025
- Adjacent Building is also Available for Sale or Lease for an additional 4,032 SF

# 4,015 SF OFFICE SPACE IN CBD ON MAIN ST. @ N. 9TH ST.

842 & 846 MAIN ST, BATON ROUGE, LA 70802

4,015 SF

**FOR SALE** 

JACK HERRINGTON, CCIM

Commercial Sales & Leasing (D)610.563.9046 jack@sr-cre.com