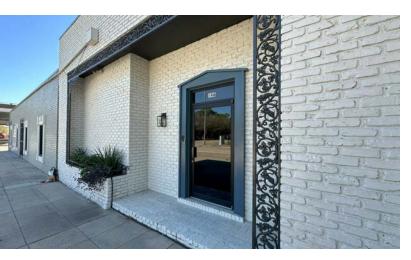

### **PROPERTY HIGHLIGHTS**

- 4,015 SF Office Space in CBD on Main St. @ N. 9th St.
- Fantastic Opportunity to be in CBD One Block from Interstate, Walking Distance to Federal Courthouse, Restaurants and Government Complex.
- **Onsite Parking with Front and Rear Building Access**
- Great Opportunity for Legal, Government Service, Non-Profit looking to Locate Downtown
- 846 Main: (Available for Owner/Occupant or Value-Add Leaseup) 4 Private Offices, Large Bullpen, Glass Conference Room, Reception/Lobby, Kitchenette, Breakroom, 2 Restrooms
- Great Opportunity to Occupy One Side, 846 Main St. and Collect Income from 842 Main St., Leased thru Dec-2025
- Adjacent Building is also Available for Sale or Lease for an additional 4,032 SF

# 4,015 SF OFFICE SPACE IN CBD ON MAIN ST. @ N. 9TH ST.

842 & 846 MAIN ST, BATON ROUGE, LA 70802

4,015 SF

**FOR SALE** 

JACK HERRINGTON, CCIM

Commercial Sales & Leasing (D)610.563.9046 jack@sr-cre.com