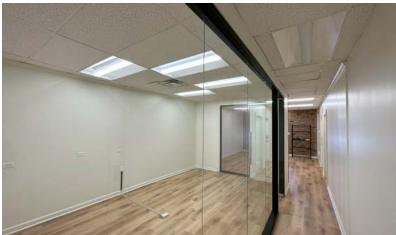

### **PROPERTY HIGHLIGHTS**

- 4,015 SF Office Space in CBD on Main St. @ N. 9th St.
- Fantastic Opportunity to be in CBD One Block from Interstate, Walking Distance to Federal Courthouse, Restaurants and Government Complex.
- **Onsite Parking with Front and Rear Building Access**
- Great Opportunity for Legal, Government Service, Non-Profit looking to Locate Downtown
- 846 Main: (Available for Owner/Occupant or Value-Add Leaseup) 4 Private Offices, Large Bullpen, Glass Conference Room, Reception/Lobby, Kitchenette, Breakroom, 2 Restrooms
- Great Opportunity to Occupy One Side, 846 Main St. and Collect Income from 842 Main St., Leased thru Dec-2025
- Adjacent Building is also Available for Sale or Lease for an additional 4,032 SF

# 4,015 SF OFFICE SPACE IN CBD ON MAIN ST. @ N. 9TH ST.

842 & 846 MAIN ST, BATON ROUGE, LA 70802

4,015 SF

**FOR SALE** 

JACK HERRINGTON, CCIM

Commercial Sales & Leasing (D)610.563.9046 jack@sr-cre.com