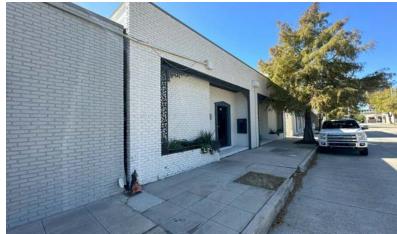

**FOR SALE** 

842 & 846 MAIN ST, BATON ROUGE, LA 70802

4.015 SF

### **PROPERTY HIGHLIGHTS**

- 4,015 SF Office Space in CBD on Main St. @ N. 9th St.
- Fantastic Opportunity to be in CBD One Block from Interstate, Walking Distance to Federal Courthouse, Restaurants and Government Complex.
- **Onsite Parking with Front and Rear Building Access**
- Great Opportunity for Legal, Government Service, Non-Profit looking to Locate Downtown
- 846 Main: (Available for Owner/Occupant or Value-Add Leaseup) 4 Private Offices, Large Bullpen, Glass Conference Room, Reception/Lobby, Kitchenette, Breakroom, 2 Restrooms
- Great Opportunity to Occupy One Side, 846 Main St. and Collect Income from 842 Main St., Leased thru Dec-2025
- Adjacent Building is also Available for Sale or Lease for an additional 4,032 SF

# 4,015 SF OFFICE SPACE IN CBD ON MAIN ST. @ N. 9TH ST.

842 & 846 MAIN ST, BATON ROUGE, LA 70802

4,015 SF

**FOR SALE** 

JACK HERRINGTON, CCIM

Commercial Sales & Leasing (D)610.563.9046 jack@sr-cre.com