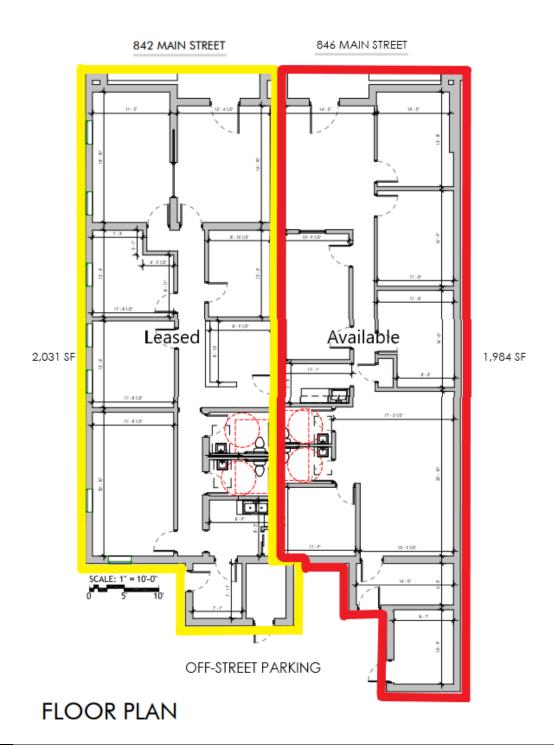

### **PROPERTY HIGHLIGHTS**

- 4,015 SF Office Space in CBD on Main St. @ N. 9th St.
- Fantastic Opportunity to be in CBD One Block from Interstate, Walking Distance to Federal Courthouse, Restaurants and Government Complex.
- **Onsite Parking with Front and Rear Building Access**
- Great Opportunity for Legal, Government Service, Non-Profit looking to Locate Downtown
- 846 Main: (Available for Owner/Occupant or Value-Add Leaseup) 4 Private Offices, Large Bullpen, Glass Conference Room, Reception/Lobby, Kitchenette, Breakroom, 2 Restrooms
- Great Opportunity to Occupy One Side, 846 Main St. and Collect Income from 842 Main St., Leased thru Dec-2025
- Adjacent Building is also Available for Sale or Lease for an additional 4,032 SF