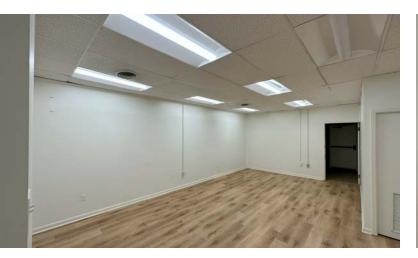

### **PROPERTY HIGHLIGHTS**

- 4,015 SF Office Space in CBD on Main St. @ N. 9th St.
- Fantastic Opportunity to be in CBD One Block from Interstate, Walking Distance to Federal Courthouse, Restaurants and Government Complex.
- **Onsite Parking with Front and Rear Building Access**
- Great Opportunity for Legal, Government Service, Non-Profit looking to Locate Downtown
- 846 Main: (Available for Owner/Occupant or Value-Add Leaseup) 4 Private Offices, Large Bullpen, Glass Conference Room, Reception/Lobby, Kitchenette, Breakroom, 2 Restrooms
- Great Opportunity to Occupy One Side, 846 Main St. and Collect Income from 842 Main St., Leased thru Dec-2025
- Adjacent Building is also Available for Sale or Lease for an additional 4,032 SF

# 4,015 SF OFFICE SPACE IN CBD ON MAIN ST. @ N. 9TH ST.

842 & 846 MAIN ST, BATON ROUGE, LA 70802

4,015 SF

**FOR SALE** 

JACK HERRINGTON, CCIM

Commercial Sales & Leasing (D)610.563.9046 jack@sr-cre.com