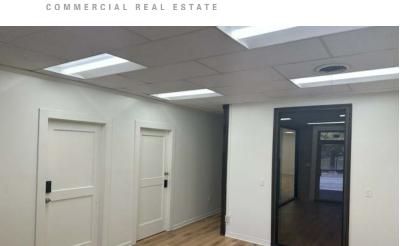

### **PROPERTY HIGHLIGHTS**

- 4,015 SF Office Space in CBD on Main St. @ N. 9th St.
- Fantastic Opportunity to be in CBD One Block from Interstate, Walking Distance to Federal Courthouse, Restaurants and Government Complex.
- **Onsite Parking with Front and Rear Building Access**
- Great Opportunity for Legal, Government Service, Non-Profit looking to Locate Downtown
- 846 Main: (Available for Owner/Occupant or Value-Add Leaseup) 4 Private Offices, Large Bullpen, Glass Conference Room, Reception/Lobby, Kitchenette, Breakroom, 2 Restrooms
- Great Opportunity to Occupy One Side, 846 Main St. and Collect Income from 842 Main St., Leased thru Dec-2025
- Adjacent Building is also Available for Sale or Lease for an additional 4,032 SF

# 4,015 SF OFFICE SPACE IN CBD ON MAIN ST. @ N. 9TH ST.

842 & 846 MAIN ST, BATON ROUGE, LA 70802

4,015 SF

**FOR SALE** 

JACK HERRINGTON, CCIM

Commercial Sales & Leasing (D)610.563.9046 jack@sr-cre.com