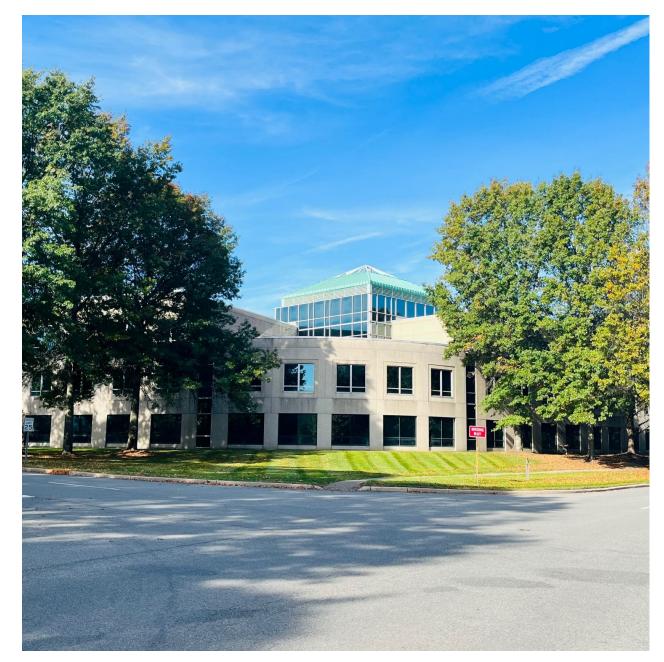

**

- Lobby improvements underway
- New availabilities for the first time in over 10 years

#### **Available Space**

- 923 SF to 34,667 SF
- Largest contiguous block: 12,749 SF

#### **Total Building Size**

- 75,000 SF

#### Parking

- 425 (4:1000)

#### **Campus & Amenities**

- Located in Mount Olive's International Trade Zone
- International Trade Center amenities include daycare and a 24/7 helipad
- On-site walking trails

#### Location

- Immediate access to Routes 46, 80, 206
- Skilled, educated workforce
- Just 20 minutes to PA
- 60 minutes to NYC
- Nearby NJ Transit Rail Stations: Mount Olive, Netcong

#### **Area Amenities**

- Minutes to ITC shopping center with multiple restaurants and retail including Wal Mart, Lowes, PetSmart and more
- Multiple hotels within minutes drive



## **On-Site Amenities**





## Location



#### **500 INTERNATIONAL DRIVE**

### Access



#### **500 INTERNATIONAL DRIVE**



CONTACT

Trevor Patterson t 201-460-5165 trevor.patterson@nmrk.com

nmrk.com