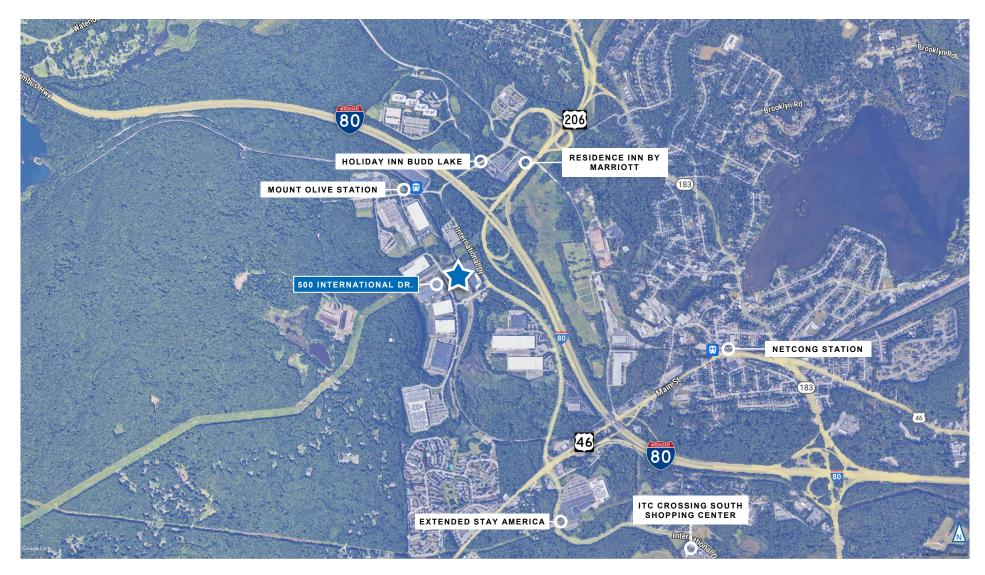

#### Location

- Immediate access to Routes 46, 80, 206
- Skilled, educated workforce
- Just 20 minutes to PA
- 60 minutes to NYC
- Nearby NJ Transit Rail Stations: Mount Olive, Netcong

## Location