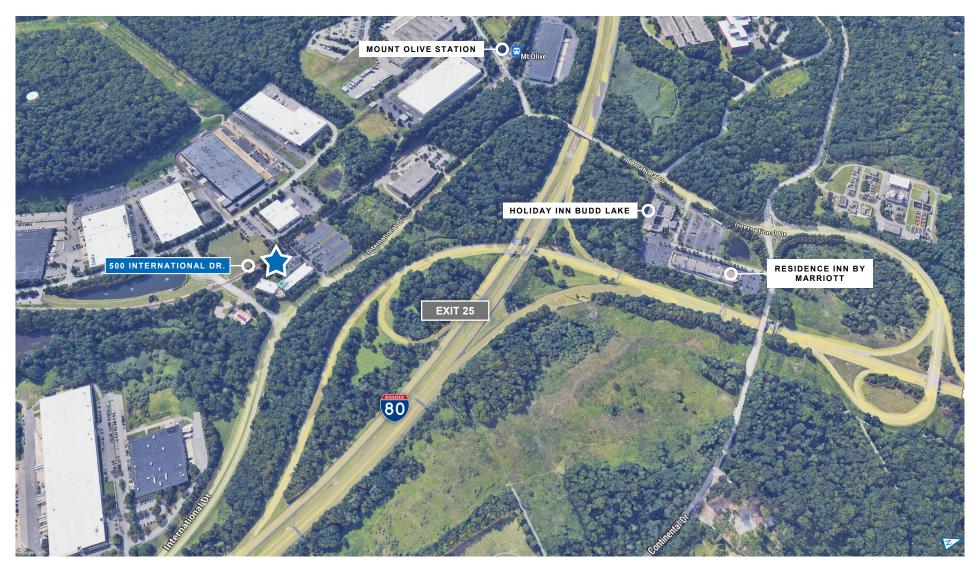

### **Available Space**

- 923 SF to 34,667 SF
- Largest contiguous block: 12,749 SF

#### **Total Building Size**

- 75,000 SF

#### Parking

- 425 (4:1000)

#### **Campus & Amenities**

- Located in Mount Olive's International Trade Zone
- International Trade Center amenities include daycare and a 24/7 helipad
- On-site walking trails

#### Location

- Immediate access to Routes 46, 80, 206
- Skilled, educated workforce
- Just 20 minutes to PA
- 60 minutes to NYC
- Nearby NJ Transit Rail Stations: Mount Olive, Netcong

#### **Area Amenities**

- Minutes to ITC shopping center with multiple restaurants and retail including Wal Mart, Lowes, PetSmart and more
- Multiple hotels within minutes drive



## **On-Site Amenities**





## Location



#### **500 INTERNATIONAL DRIVE**

### Access



#### **500 INTERNATIONAL DRIVE**



CONTACT

Trevor Patterson t 201-460-5165 trevor.patterson@nmrk.com

nmrk.com