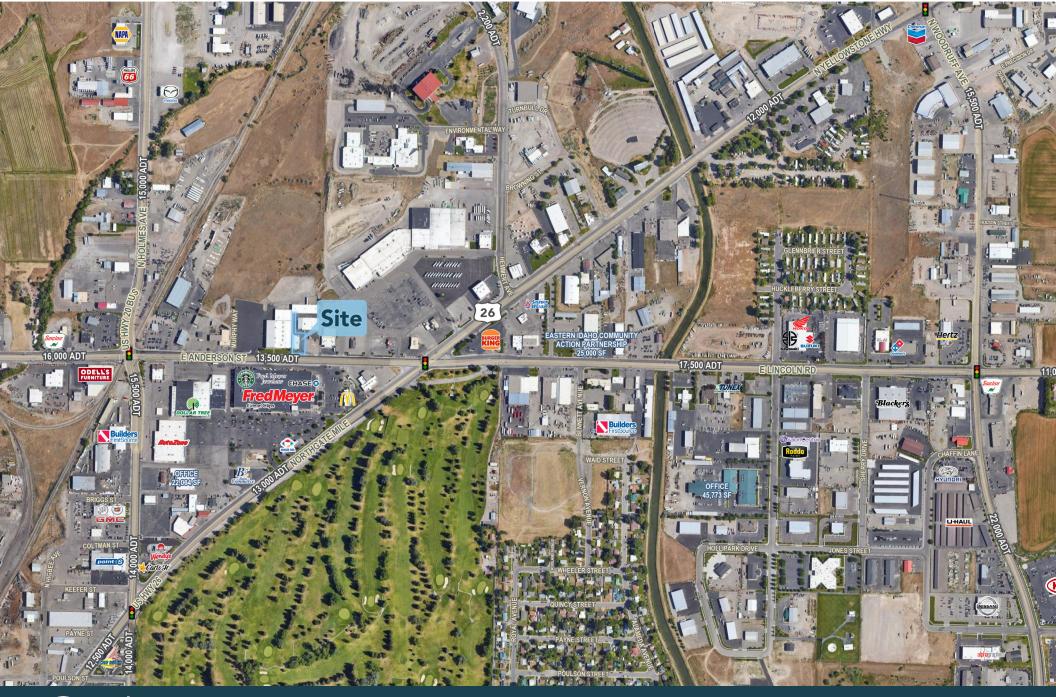

se to Yellowstone Ave and North Tourist Park
- Retailers in area include Fred Meyer, McDonalds, East Idaho Aquarium, and more
- Includes monument signage
- Lease rate: \$16/sf/year NNN



#### **SURROUNDING TENANTS**















# **2023 DEMOS**

# **EST. POPULATION**



3 MILE » 62.692 5 MILE » **111,302** 

### EST. HOUSEHOLDS

1 MILE » 2,140 3 MILE » 23,919 5 MILE » 39,466



### EST. AVERAGE HH INCOME

1 MILE » \$61,554 3 MILE » \$82,279 5 MILE » **\$97,149** 

#### **FULL SERVICE** COMMERCIAL REAL ESTATE





dmortimer@mtnwest.com direct 209.874.0230 <u>View Profile</u>

FULL SERVICE COMMERCIAL REAL ESTATE







dmortimer@mtnwest.com direct 209.874.0230 View Profile





#### FULL SERVICE COMMERCIAL REAL ESTATE









dmortimer@mtnwest.com direct 209.874.0230 *View Profile* 







dmortimer@mtnwest.com direct 209.874.0230 *View Profile* 

#### FULL SERVICE Commercial real estate