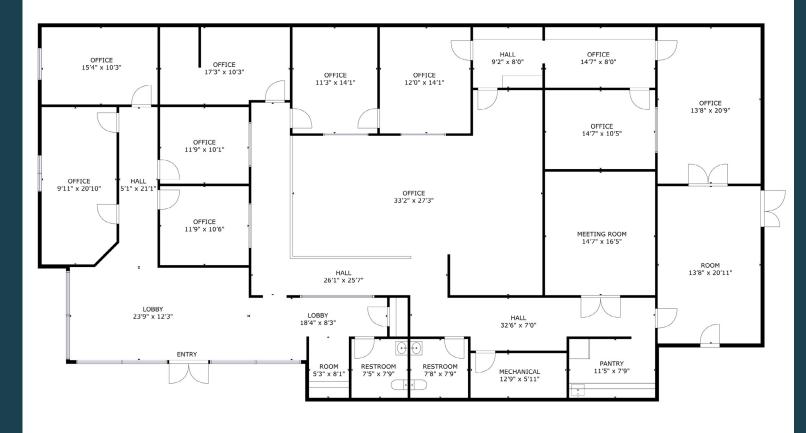

# **PROPERTY DETAILS**

675 E ANDERSON STREET, IDAHO FALLS, ID 83401

- Newly updated office space in northeast Idaho Falls
- Close to Yellowstone Ave and North Tourist Park
- Retailers in area include Fred Meyer, McDonalds, East Idaho Aquarium, and more
- Includes monument signage
- Lease rate: \$16/sf/year NNN