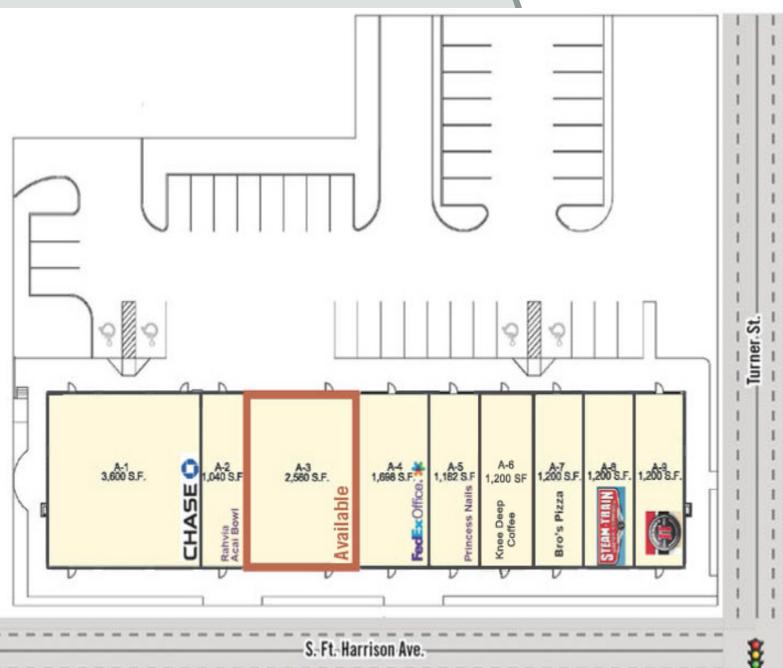

## **PROPERTY HIGHLIGHTS**

- Shadow-retail to a Publix anchored shopping center
- AVAILABLE SPACE: 2,560 SF
- Excellent frontage on Ft. Harrison Ave., one block south of SR 60, the main thoroughfare to and from **Clearwater Beach**
- Well-positioned downtown shopping center within walking distance of Morton Plant Hospital and many other downtown office buildings
  - Adjacent Publix serves the upscale Clearwater, Sand Key, and Belleair Beach neighborhoods.

## **ST** FranklinStreet

A-1 Chase Bank 3,600 A-2 Rahvia Acai Bowl 1,040 A-3 **Available** 2,560 1,698 A-4 FedEx Office A-5 **Princess Nails** 1,182 A-6 Knee Deep Coffee 1,200 A-7 Bro's Pizza 1,200 A-8 Steam Train 1,200 1,200 A-9 Jimmy John's