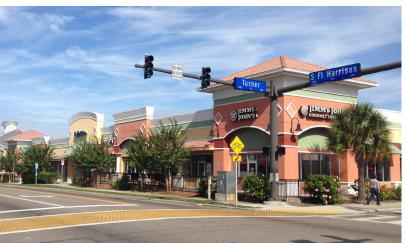

## **PROPERTY HIGHLIGHTS**

- Shadow-retail to a Publix anchored shopping center
- AVAILABLE SPACE: 2,560 SF
- Excellent frontage on Ft. Harrison Ave., one block south of SR 60, the main thoroughfare to and from **Clearwater Beach**
- Well-positioned downtown shopping center within walking distance of Morton Plant Hospital and many other downtown office buildings
  - Adjacent Publix serves the upscale Clearwater, Sand Key, and Belleair Beach neighborhoods.

## **ST** FranklinStreet

A-1 Chase Bank 3,600 A-2 Rahvia Acai Bowl 1,040 A-3 **Available** 2,560 1,698 A-4 FedEx Office A-5 **Princess Nails** 1,182 A-6 Knee Deep Coffee 1,200 A-7 Bro's Pizza 1,200 A-8 Steam Train 1,200 1,200 A-9 Jimmy John's