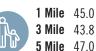

### DEMOGRAPHICS

| POPULATION |        |         |  |
|------------|--------|---------|--|
|            | 1 Mile | 9,612   |  |
| ഥ്മ്പ      | 3 Mile | 86,941  |  |
|            | 5 Mile | 212,670 |  |

### **1 Mile** 4,683 **3 Mile** 38,434 5 Mile 100,557

### 1 Mile 20,950 **3 Mile** 75,515