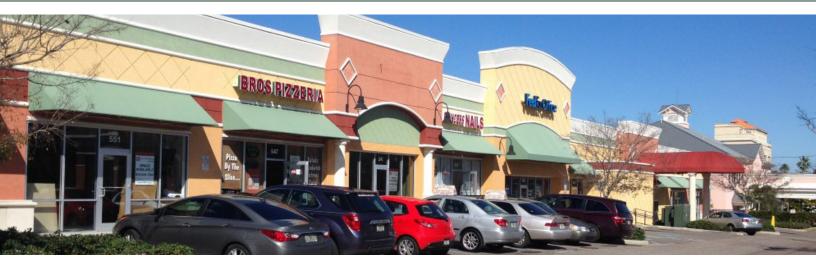

## **PROPERTY HIGHLIGHTS**

- Shadow-retail to a Publix anchored shopping center
- AVAILABLE SPACE: 2,560 SF
- Excellent frontage on Ft. Harrison Ave., one block south of SR 60, the main thoroughfare to and from **Clearwater Beach**
- Well-positioned downtown shopping center within walking distance of Morton Plant Hospital and many other downtown office buildings
  - Adjacent Publix serves the upscale Clearwater, Sand Key, and Belleair Beach neighborhoods.

## **ST** FranklinStreet

A-1 Chase Bank 3,600 A-2 Rahvia Acai Bowl 1,040 A-3 **Available** 2,560 1,698 A-4 FedEx Office A-5 **Princess Nails** 1,182 A-6 Knee Deep Coffee 1,200 A-7 Bro's Pizza 1,200 A-8 Steam Train 1,200 1,200 A-9 Jimmy John's