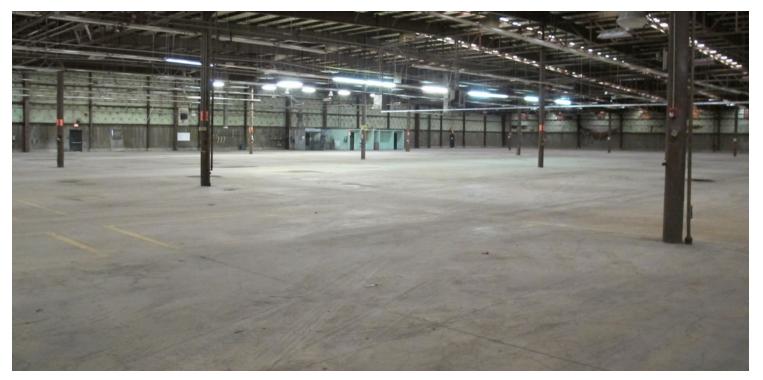

#### OFFICE WAREHOUSE/DISTRIBUTION FOR ROCKY MTN REGION

1938 Wyott Drive, Cheyenne, WY 82001

SALE OVERVIEW

| 0,122 0 1 2,112 1                                         |                                                                                                                   |  |  |
|-----------------------------------------------------------|-------------------------------------------------------------------------------------------------------------------|--|--|
| SALE PRICE:                                               | \$2,950,000                                                                                                       |  |  |
| AVAILABLE SF:                                             | 210,518 SF                                                                                                        |  |  |
| LEASE RATE:                                               | \$4.50 NNN PSF<br>[Negotiable<br>Depending On<br>Tenant<br>Improvements]<br>Office Only Lease<br>Rate Of \$12 PSF |  |  |
|                                                           | 20 Acres                                                                                                          |  |  |
| LOT SIZE:                                                 | 20 Acres                                                                                                          |  |  |
| GRADE LEVEL DOORS:                                        | 20 Acres                                                                                                          |  |  |
|                                                           | 207.0100                                                                                                          |  |  |
| GRADE LEVEL DOORS:                                        | 2                                                                                                                 |  |  |
| GRADE LEVEL DOORS:<br>DOCK HIGH DOORS:                    | 2                                                                                                                 |  |  |
| GRADE LEVEL DOORS:<br>DOCK HIGH DOORS:<br>CEILING HEIGHT: | 2<br>2<br>24.0 FT                                                                                                 |  |  |

-Extensive power available (277/480V 3 phase 2,500AMP), excellent outside truck/auto parking,

-7 grade level doors and 2 dock high o/h doors (can be added as needed)

-Located in Wyoming, a state income tax free location

# 7 TOTAL SPACES AVAILABLE (CAN COMBINE)

#### 1938 Wyott Drive, Cheyenne, WY 82001

| Lease Rate:         | \$4.50 SF/YR [NNN] |              | Total Space | 10,000 - 50,000 SF |            |
|---------------------|--------------------|--------------|-------------|--------------------|------------|
| Lease Type:         | NNN                |              | Lease Term: |                    |            |
|                     |                    |              |             |                    |            |
|                     |                    |              |             |                    |            |
| SPACE               | SPACE USE          | LEASE RATE   | LEASE TYPE  | SIZE (SF)          | TERM       |
| 1938 Wyott Drive A1 | Manufacturing      | \$4.50 SF/YR | NNN         | 40,000 SF          | Negotiable |
| 1938 Wyott Drive A2 | Manufacturing      | \$4.50 SF/YR | NNN         | 10,000 SF          | Negotiable |
| 1938 Wyott Drive A3 | Manufacturing      | \$4.50 SF/YR | NNN         | 25,000 SF          | Negotiable |
| 1938 Wyott Drive A4 | Manufacturing      | \$4.50 SF/YR | NNN         | 25,000 SF          | Negotiable |
| 1938 Wyott Drive A5 | Manufacturing      | \$4.50 SF/YR | NNN         | 25,000 SF          | Negotiable |
| 1938 Wyott Drive A6 | Manufacturing      | \$4.50 SF/YR | NNN         | 25,000 SF          | Negotiable |
| 1938 Wyott Drive A7 | Manufacturing      | \$4.50 SF/YR | NNN         | 50,000 SF          | Negotiable |