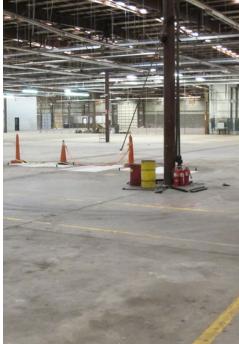

-Extensive power available (277/480V 3 phase 2,500AMP), excellent outside truck/auto parking,

-7 grade level doors and 2 dock high o/h doors (can be added as needed)

-Located in Wyoming, a state income tax free location

# 7 TOTAL SPACES AVAILABLE (CAN COMBINE)

#### 1938 Wyott Drive, Cheyenne, WY 82001

| Lease Rate:         | \$4.50 SF/YR [NNN] |              | Total Space | 10,000 - 50,000 SF |            |
|---------------------|--------------------|--------------|-------------|--------------------|------------|
| Lease Type:         | NNN                |              | Lease Term: |                    |            |
|                     |                    |              |             |                    |            |
|                     |                    |              |             |                    |            |
| SPACE               | SPACE USE          | LEASE RATE   | LEASE TYPE  | SIZE (SF)          | TERM       |
| 1938 Wyott Drive A1 | Manufacturing      | \$4.50 SF/YR | NNN         | 40,000 SF          | Negotiable |
| 1938 Wyott Drive A2 | Manufacturing      | \$4.50 SF/YR | NNN         | 10,000 SF          | Negotiable |
| 1938 Wyott Drive A3 | Manufacturing      | \$4.50 SF/YR | NNN         | 25,000 SF          | Negotiable |
| 1938 Wyott Drive A4 | Manufacturing      | \$4.50 SF/YR | NNN         | 25,000 SF          | Negotiable |
| 1938 Wyott Drive A5 | Manufacturing      | \$4.50 SF/YR | NNN         | 25,000 SF          | Negotiable |
| 1938 Wyott Drive A6 | Manufacturing      | \$4.50 SF/YR | NNN         | 25,000 SF          | Negotiable |
| 1938 Wyott Drive A7 | Manufacturing      | \$4.50 SF/YR | NNN         | 50,000 SF          | Negotiable |