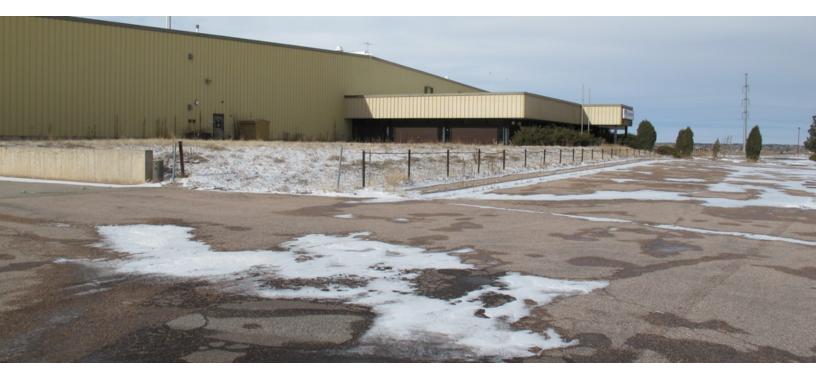

#### OFFICE WAREHOUSE/DISTRIBUTION FOR ROCKY MTN REGION

1938 Wyott Drive, Cheyenne, WY 82001

SALE OVERVIEW

| 0,122 0 1 2,112 1                                         |                                                                                                                   |  |  |
|-----------------------------------------------------------|-------------------------------------------------------------------------------------------------------------------|--|--|
| SALE PRICE:                                               | \$2,950,000                                                                                                       |  |  |
| AVAILABLE SF:                                             | 210,518 SF                                                                                                        |  |  |
| LEASE RATE:                                               | \$4.50 NNN PSF<br>[Negotiable<br>Depending On<br>Tenant<br>Improvements]<br>Office Only Lease<br>Rate Of \$12 PSF |  |  |
|                                                           | 20 Acres                                                                                                          |  |  |
| LOT SIZE:                                                 | 20 Acres                                                                                                          |  |  |
| GRADE LEVEL DOORS:                                        | 20 Acres                                                                                                          |  |  |
|                                                           | 207.0100                                                                                                          |  |  |
| GRADE LEVEL DOORS:                                        | 2                                                                                                                 |  |  |
| GRADE LEVEL DOORS:<br>DOCK HIGH DOORS:                    | 2                                                                                                                 |  |  |
| GRADE LEVEL DOORS:<br>DOCK HIGH DOORS:<br>CEILING HEIGHT: | 2<br>2<br>24.0 FT                                                                                                 |  |  |

#### **PROPERTY DESCRIPTION**

-Property located at the intersection of Interstate 25 and Interstate 80. [Easy access from either interstate]

-Office space can be allocated as needed by tenant or can be leased separately with remodel [\$12  $\ensuremath{\mathsf{PSF}}$ ]

-Extensive power available (277/480V 3 phase 2,500AMP), excellent outside truck/auto parking,

-7 grade level doors and 2 dock high o/h doors (can be added as needed)

-Located in Wyoming, a state income tax free location