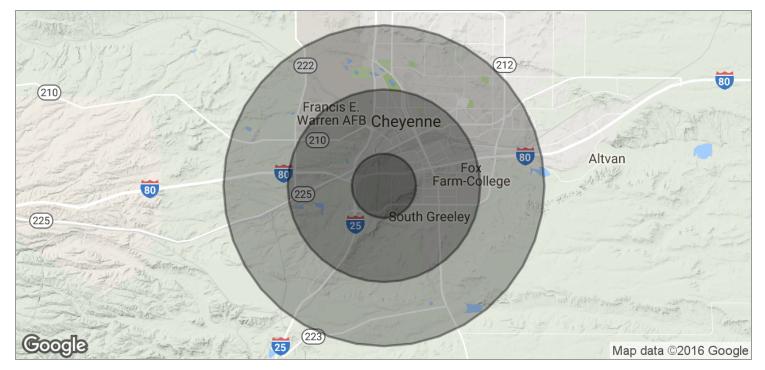

## OFFICE WAREHOUSE/DISTRIBUTION FOR ROCKY MTN REGION

1938 Wyott Drive, Cheyenne, WY 82001

| POPULATION          | 1 MILE    | 3 MILES   | 5 MILES   |  |
|---------------------|-----------|-----------|-----------|--|
| TOTAL POPULATION    | 4,506     | 26,335    | 60,022    |  |
| MEDIAN AGE          | 32.6      | 35.1      | 35.9      |  |
| MEDIAN AGE (MALE)   | 31.7      | 33.6      | 34.8      |  |
| MEDIAN AGE (FEMALE) | 36.3      | 36.9      | 37.0      |  |
| HOUSEHOLDS & INCOME | 1 MILE    | 3 MILES   | 5 MILES   |  |
| TOTAL HOUSEHOLDS    | 1,723     | 11,272    | 24,722    |  |
| # OF PERSONS PER HH | 2.6       | 2.3       | 2.4       |  |
| AVERAGE HH INCOME   | \$54,913  | \$51,696  | \$57,682  |  |
| AVERAGE HOUSE VALUE | \$140,434 | \$117,959 | \$136,975 |  |