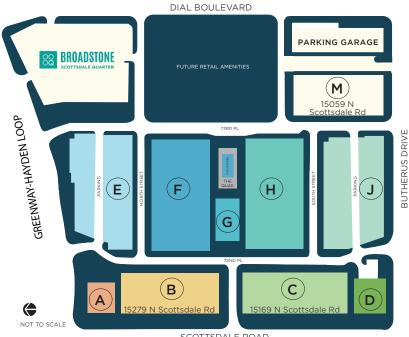

### LOCATION

15147 N Scottsdale Rd, Block H Scottsdale, Arizona

## **CLASS A SUBLEASE**

SCOTTSDALE QUARTER

15147 N SCOTTSDALE RD, BLOCK H SCOTTSDALE, AZ

> NOT TO SCALE