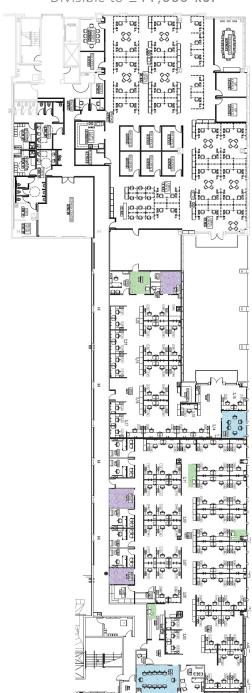

cottsdale Road address
- Unique exterior signage options



## **UNMATCHED AMENITIES**

- ±1.2 million square foot lifestyle center and over 76 luxury retail, cuisine, service & entertainment
- Broadstone Scottsdale Quarter luxury apartments within Scottsdale Quarter
- Private fitness center
- iPic Theatres



### LOCATED FOR LIFE

- Unique blend of luxury retail, cuisine and entertainment
- Dozens of dining and entertainment options for employee break times and work hours
- · The "Quad" offers shaded landscape, misting systems and a picturesque public space



## **CLASS A SUBLEASE**

SCOTTSDALE QUARTER

15147 N SCOTTSDALE RD, BLOCK H SCOTTSDALE, AZ

> NOT TO SCALE

## $2ND FLOOR - \pm 42,521 RSF$

Plus ±2,464 SF Terrace



# $3RD FLOOR - \pm 25,106 RSF$

Divisible to  $\pm 11,383$  RSF



## Office Leasing Contact:

### Brad Anderson

Executive Vice President 602.735.1713 brad.anderson@cbre.com

## Scottsdale Quarter

15147 N. Scottsdale Road Scottsdale AZ 85254 www.scottsdalequarteroffice.com