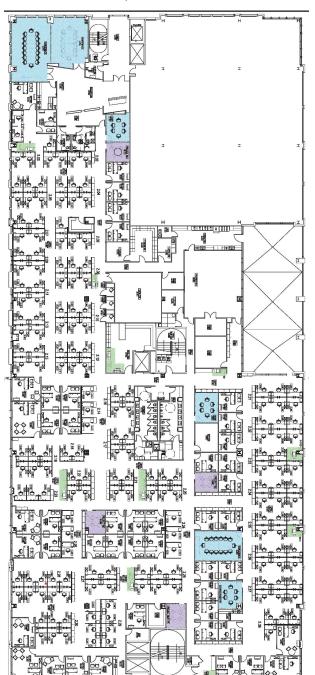

ORK

- High-quality finishes create an upscale work
- Prestigious Scottsdale Road address
- Unique exterior signage options



## **UNMATCHED AMENITIES**

- ±1.2 million square foot lifestyle center and over 76 luxury retail, cuisine, service & entertainment
- Broadstone Scottsdale Quarter luxury apartments within Scottsdale Quarter
- Private fitness center
- iPic Theatres



### LOCATED FOR LIFE

- Unique blend of luxury retail, cuisine and entertainment
- Dozens of dining and entertainment options for employee break times and work hours
- · The "Quad" offers shaded landscape, misting systems and a picturesque public space



## **CLASS A SUBLEASE**

SCOTTSDALE QUARTER

15147 N SCOTTSDALE RD, BLOCK H SCOTTSDALE, AZ

> NOT TO SCALE

## $2ND FLOOR - \pm 42,521 RSF$

Plus ±2,464 SF Terrace



# $3RD FLOOR - \pm 25,106 RSF$

Divisible to  $\pm 11,383$  RSF



## Office Leasing Contact:

### Brad Anderson

Executive Vice President 602.735.1713 brad.anderson@cbre.com

## Scottsdale Quarter

15147 N. Scottsdale Road Scottsdale AZ 85254 www.scottsdalequarteroffice.com