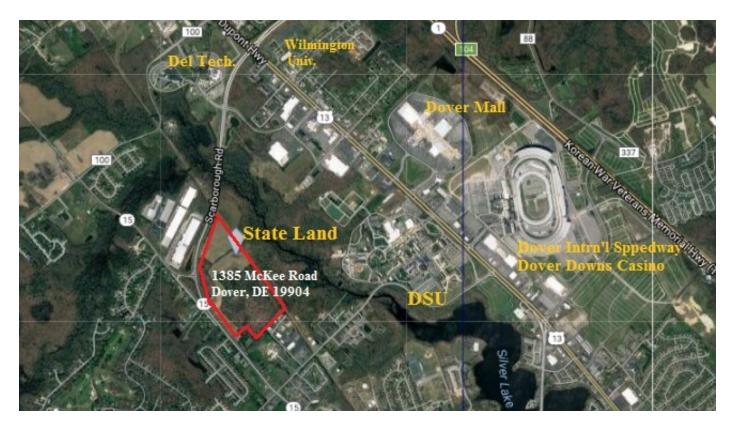

#### **Property Overview**

78+ acres raw land in Dover located west of Rt. 13 and Rt. 1 on Scarborough and McKee Roads. Located 1/2 mile past DelTech Community College. Near Delaware State University and College Road. Currently in Kent County; possibility for annexation into Dover. Dover water and sewer at street. Potential uses: Residential (Kent County), Manufacturing, Industrial Manufacturing Park - Tech, General Commercial (City of Dover Comp. Plan intended uses.) Other uses possible with Comp. Plan revisions. Mostly flat topography. Norfolk Southern Rail line on back of property.

#### **Location Overview**

Located on Scarborough and McKee Roads 1 mile west of Rt. 13 and 2 miles west of Rt 1. Property on left 1/2 mile past Delaware Tech. Community College. Near Delaware State University and College Road. Currently in Kent County; possibility for annexation into Dover for water and sewer. Located in an Opportunity Zone.