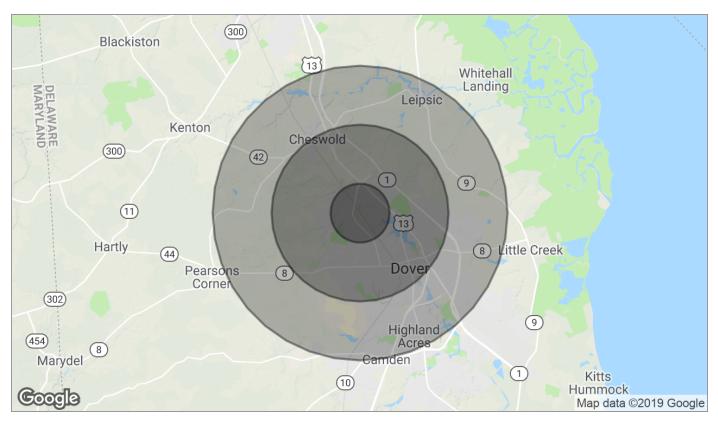

| Population          | 1 Mile    | 3 Miles   | 5 Miles   |
|---------------------|-----------|-----------|-----------|
| TOTAL POPULATION    | 6,366     | 32,403    | 64,257    |
| MEDIAN AGE          | 28.9      | 31.6      | 33.7      |
| MEDIAN AGE (MALE)   | 27.6      | 29.6      | 31.7      |
| MEDIAN AGE (FEMALE) | 28.8      | 32.8      | 35.1      |
| Households & Income | 1 Mile    | 3 Miles   | 5 Miles   |
| TOTAL HOUSEHOLDS    | 1,960     | 11,292    | 23,270    |
| # OF PERSONS PER HH | 3.2       | 2.9       | 2.8       |
| AVERAGE HH INCOME   | \$60,999  | \$58,996  | \$62,396  |
| AVERAGE HOUSE VALUE | \$199,843 | \$213,516 | \$211,372 |
| Race                | 1 Mile    | 3 Miles   | 5 Miles   |
| % WHITE             | 41.7%     | 49.1%     | 55.0%     |
| % BLACK             | 50.2%     | 43.8%     | 36.4%     |
| % ASIAN             | 2.2%      | 1.9%      | 3.1%      |
| % HAWAIIAN          | 0.5%      | 0.2%      | 0.1%      |
| % INDIAN            | 0.6%      | 0.7%      | 0.7%      |
| % OTHER             | 0.8%      | 0.8%      | 1.4%      |
| Ethnicity           | 1 Mile    | 3 Miles   | 5 Miles   |
| % HISPANIC          | 4.4%      | 3.5%      | 4.7%      |