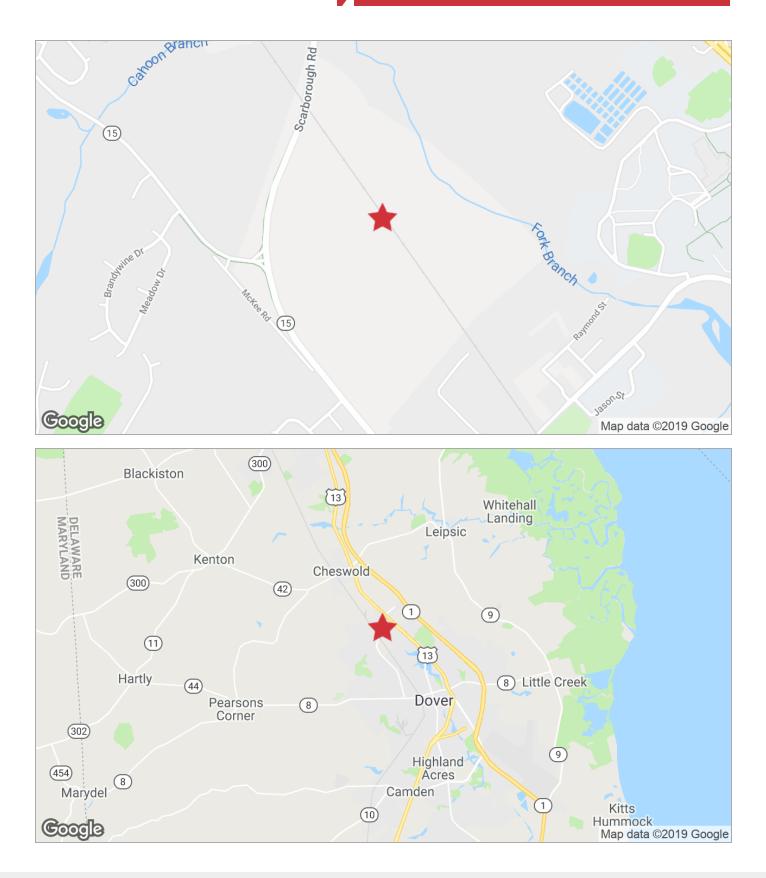

#### **Property Overview**

78+ acres raw land in Dover located west of Rt. 13 and Rt. 1 on Scarborough and McKee Roads. Located 1/2 mile past DelTech Community College. Near Delaware State University and College Road. Currently in Kent County; possibility for annexation into Dover. Dover water and sewer at street. Potential uses: Residential (Kent County), Manufacturing, Industrial Manufacturing Park - Tech, General Commercial (City of Dover Comp. Plan intended uses.) Other uses possible with Comp. Plan revisions. Mostly flat topography. Norfolk Southern Rail line on back of property.

#### **Location Overview**

Located on Scarborough and McKee Roads 1 mile west of Rt. 13 and 2 miles west of Rt 1. Property on left 1/2 mile past Delaware Tech. Community College. Near Delaware State University and College Road. Currently in Kent County; possibility for annexation into Dover for water and sewer. Located in an Opportunity Zone.