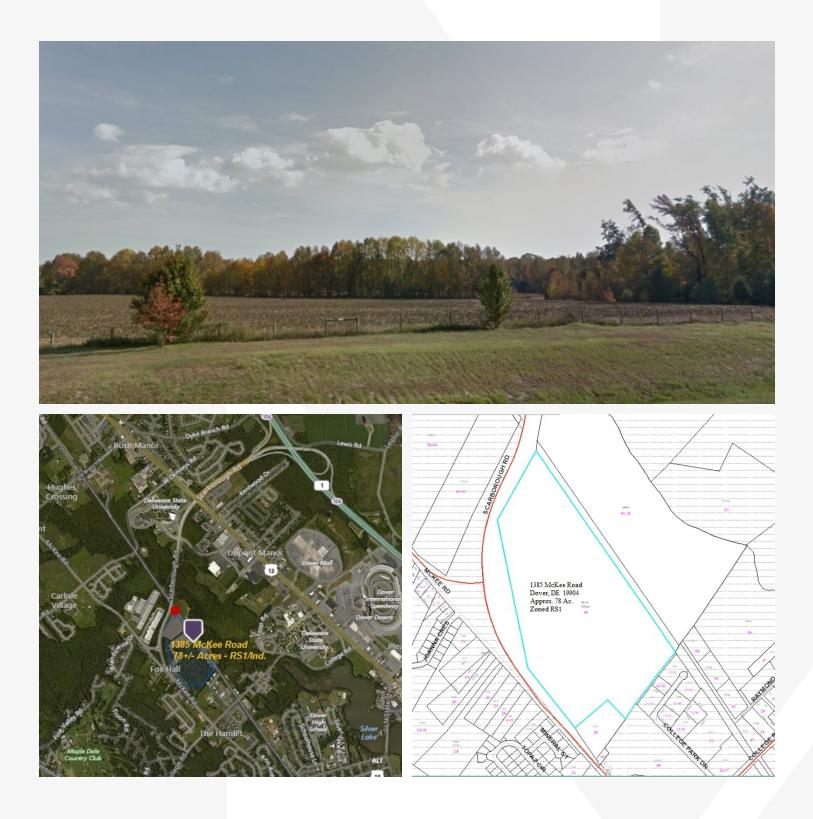

### 1385 McKee Road - Dover Land

1385 McKee Road, Dover, Delaware 19904

#### **Property Features**

- 78 82 Acres available.
- Kent County Zoned RS-1.
- Potential to annex into Dover City Limits.
- Dover Zoned Industrial/Commercial.
- Dover water/sewer nearby.
- Possibility to rezone thru Dover's Comp Plan update.
- Eligible for Opportunity Zone federal tax incentives.
- Norfolk Southern Rail line in back of property.
- Near DSU, Del Tech, Wilmington University.

#### **Property Summary**

| Sale Price:    | \$2,490,000                      |
|----------------|----------------------------------|
| Lot Size:      | 78.0 Acres                       |
| APN #:         | 2-00-06700-01-0100-000           |
| Zoning:        | RS-1 / Industrial<br>/Commercial |
| Cross Streets: | Scarborough and College          |
| Traffic Count: | 18,974                           |

#### **Property Overview**

78+ acres raw land in Dover located west of Rt. 13 and Rt. 1 on Scarborough and McKee Roads. Located 1/2 mile past DelTech Community College. Near Delaware State University and College Road. Currently in Kent County; possibility for annexation into Dover. Dover water and sewer at street. Potential uses: Residential (Kent County), Manufacturing, Industrial Manufacturing Park - Tech, General Commercial (City of Dover Comp. Plan intended uses.) Other uses possible with Comp. Plan revisions. Mostly flat topography. Norfolk Southern Rail line on back of property.

#### **Location Overview**

Located on Scarborough and McKee Roads 1 mile west of Rt. 13 and 2 miles west of Rt 1. Property on left 1/2 mile past Delaware Tech. Community College. Near Delaware State University and College Road. Currently in Kent County; possibility for annexation into Dover for water and sewer. Located in an Opportunity Zone.