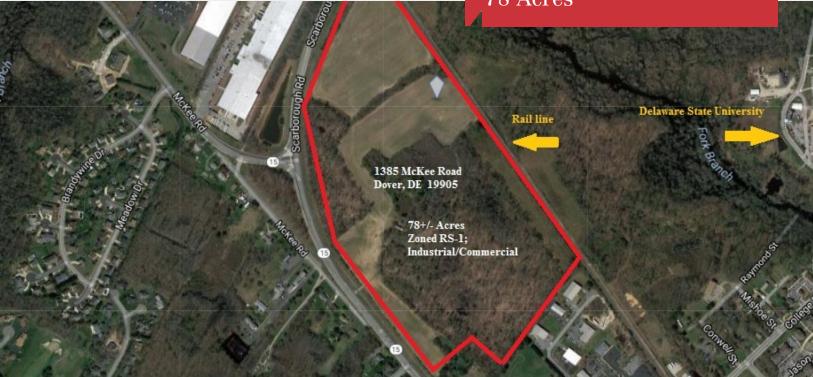

### 1385 McKee Road - Dover Land

1385 McKee Road, Dover, Delaware 19904

#### **Property Features**

- 78 82 Acres available.
- Kent County Zoned RS-1.
- Potential to annex into Dover City Limits.
- Dover Zoned Industrial/Commercial.
- Dover water/sewer nearby.
- Possibility to rezone thru Dover's Comp Plan update.
- Eligible for Opportunity Zone federal tax incentives.
- Norfolk Southern Rail line in back of property.
- Near DSU, Del Tech, Wilmington University.

#### **Property Summary**

| Sale Price:    | \$2,490,000                      |
|----------------|----------------------------------|
| Lot Size:      | 78.0 Acres                       |
| APN #:         | 2-00-06700-01-0100-000           |
| Zoning:        | RS-1 / Industrial<br>/Commercial |
| Cross Streets: | Scarborough and College          |
| Traffic Count: | 18,974                           |

#### **Property Overview**

78+ acres raw land in Dover located west of Rt. 13 and Rt. 1 on Scarborough and McKee Roads. Located 1/2 mile past DelTech Community College. Near Delaware State University and College Road. Currently in Kent County; possibility for annexation into Dover. Dover water and sewer at street. Potential uses: Residential (Kent County), Manufacturing, Industrial Manufacturing Park - Tech, General Commercial (City of Dover Comp. Plan intended uses.) Other uses possible with Comp. Plan revisions. Mostly flat topography. Norfolk Southern Rail line on back of property.