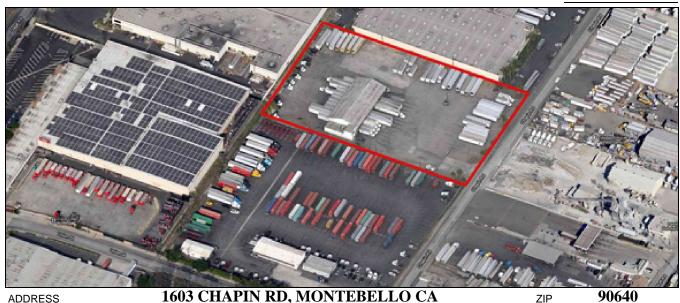

## **SUBLEASE**

AVAIL SF: 139,392

ACRES: 3.20

24 Dock High Loading Doors **Excellent Montebello Location** Close to (5) Fwy/ Secure Trucking Facility With 8,601 SF Covered Cross Dock Can be Combined with 1605 Chapin Rd. For 8 Acres of Truck Storage

| LEASE RENTAL \$ 33,454                                                                                          | /mo       | Gross         | Net                  | 0.240       | Term <b>5-10</b>  | Years, Subleas | e thru    |
|-----------------------------------------------------------------------------------------------------------------|-----------|---------------|----------------------|-------------|-------------------|----------------|-----------|
| SALE PRICE \$ NFS                                                                                               |           | F             | Price/SF \$          |             | Tax \$ TB         | <b>D</b> Yr    | 2011-2012 |
| Possession VERFY Assessor's Parcel # 6365-039-007                                                               |           |               |                      |             |                   |                |           |
| Avail SF 139,392                                                                                                | Fenced    | Yes           | Paved                | Yes         | Rail              | NONE           |           |
| Min. SF 139,392                                                                                                 | Bldg(s) S | F Description | on <b>8,601 SF</b> o | f CVRD X    | -DK               |                |           |
| Net Avail SF 139,392                                                                                            |           |               |                      |             |                   |                |           |
| Land Description Paved and fenced, existing cross dock, office.                                                 |           |               |                      |             |                   |                |           |
|                                                                                                                 |           |               |                      |             |                   |                |           |
| Sewer Lines Y Water Lines                                                                                       | s Y       | Gas Lin       | es Y                 | Thomas Bk I | Pg# <b>636-C6</b> | Zone           | M2        |
| Utility Comments All utilities to site paved/fenced, existing cross dock and office for LTL operations.         |           |               |                      |             |                   |                |           |
| AGENT Peter Bacci (323)767-20                                                                                   | 022       |               |                      |             | Region            | C Listing #    | 1252532   |
|                                                                                                                 |           |               |                      |             |                   |                | 02/03/12R |
| FTCF CB200N000S000/AOAA Notes Terms: 5-10 Yrs. Bldg description: 8,601 SF cross dock facility. Special Feature: |           |               |                      |             |                   |                |           |
| Paved Yard. Office: 3,500 SF                                                                                    |           |               |                      |             |                   |                |           |