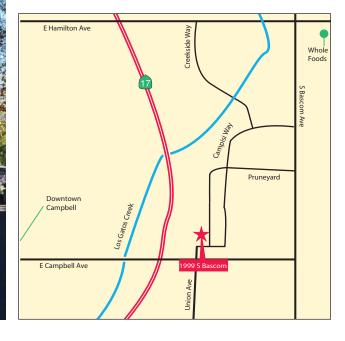

# Rare Plug & Play Pruneyard Special (Sublease) 1999 South Bascom Avenue, Suite 990, Campbell