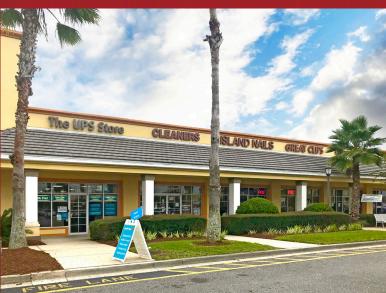

#### SITE PLAN

| SITETEM |                         |        |  |
|---------|-------------------------|--------|--|
| Suite   | Tenant                  | Size   |  |
| A1      | Publix                  | 44,840 |  |
| B2      | The UPS Store           | 1,260  |  |
| В3      | Andrews Dry Clean       | 1,260  |  |
| B4      | Island Nails            | 1,260  |  |
| B5      | Great Clips             | 1,260  |  |
| B6      | AVAILABLE               | 1,260  |  |
| B7-10   | Workout Anytime         | 5,246  |  |
| C11     | Papa John's             | 1,238  |  |
| C12     | State Farm Insurance    | 1,238  |  |
| C13     | Wok N Roll              | 1,238  |  |
| C14     | Goldmaster Jewelry      | 1,238  |  |
| C15     | T Baar                  | 1,238  |  |
| C16     | Subway                  | 1,238  |  |
| C17     | Golden Ox               | 1,238  |  |
| C18     | Pat Thai                | 1,238  |  |
| C19     | Vitiano's Italian Grill | 1,725  |  |