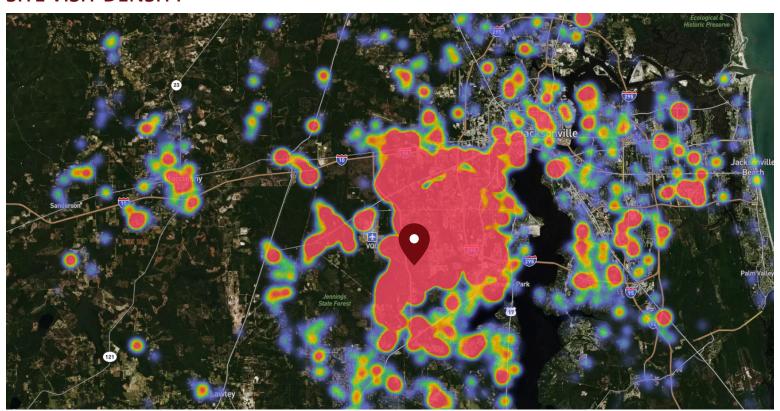

### SITE VISIT DENSITY

Red, orange, and yellow colors represent the location of 60% of site visitors

Data provided by Placer Labs Inc. (www.placer.ai)