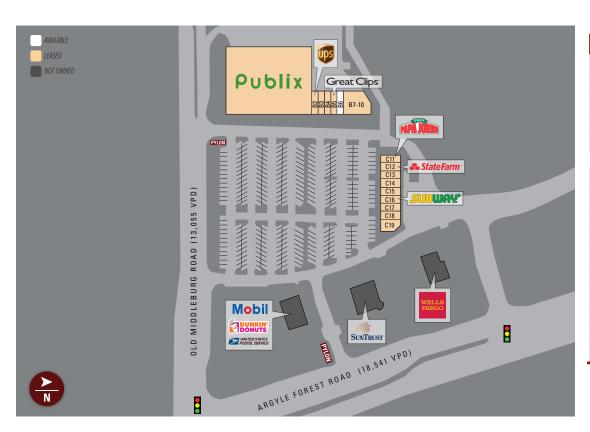

#### SITE PLAN

| SITETEM |                         |        |  |
|---------|-------------------------|--------|--|
| Suite   | Tenant                  | Size   |  |
| A1      | Publix                  | 44,840 |  |
| B2      | The UPS Store           | 1,260  |  |
| В3      | Andrews Dry Clean       | 1,260  |  |
| B4      | Island Nails            | 1,260  |  |
| B5      | Great Clips             | 1,260  |  |
| B6      | AVAILABLE               | 1,260  |  |
| B7-10   | Workout Anytime         | 5,246  |  |
| C11     | Papa John's             | 1,238  |  |
| C12     | State Farm Insurance    | 1,238  |  |
| C13     | Wok N Roll              | 1,238  |  |
| C14     | Goldmaster Jewelry      | 1,238  |  |
| C15     | T Baar                  | 1,238  |  |
| C16     | Subway                  | 1,238  |  |
| C17     | Golden Ox               | 1,238  |  |
| C18     | Pat Thai                | 1,238  |  |
| C19     | Vitiano's Italian Grill | 1,725  |  |

TOTAL 68,015