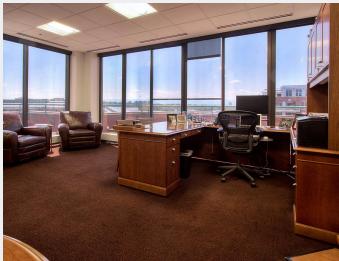

## **Property Overview**

- High identity signature office building in Denver's premier Cherry Creek North neighborhood
- Directly adjacent to the Cherry Creek Shopping Center and Cherry Creek North Shopping Area
- Sawtooth building design provides numerous corner offices with breathtaking mountain and city views with balconies
- Building signage available with 1st Avenue visibility
- Numerous capital improvements including HVAC, parking, and common area finishes
- Parking garage with reserved and unreserved spaces