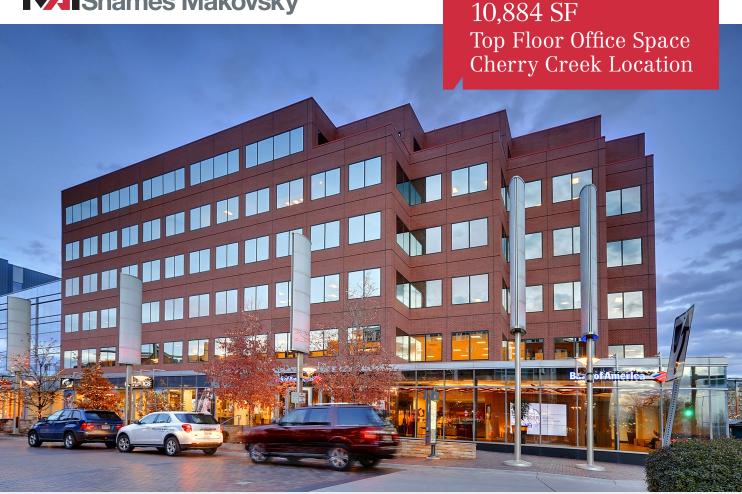

# Fillmore Place

# 100 Fillmore Street | Denver, Colorado 80206

## **Property Overview**

- High identity signature office building in Denver's premier Cherry Creek North neighborhood
- Directly adjacent to the Cherry Creek Shopping Center and Cherry Creek North Shopping Area
- Sawtooth building design provides numerous corner offices with breathtaking mountain and city views with balconies
- Building signage available with 1st Avenue visibility
- Numerous capital improvements including HVAC, parking, and common area finishes
- Parking garage with reserved and unreserved spaces