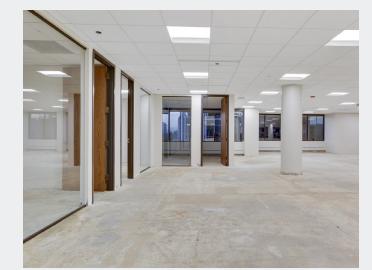

## **Property Overview**

- High identity signature office building in Denver's premier Cherry Creek North neighborhood
- Directly adjacent to the Cherry Creek Shopping Center and Cherry Creek North Shopping Area
- Sawtooth building design provides numerous corner offices with breathtaking mountain and city views with balconies
- Building signage available with 1st Avenue visibility
- Numerous capital improvements including HVAC, parking, and common area finishes
- Parking garage with reserved and unreserved spaces