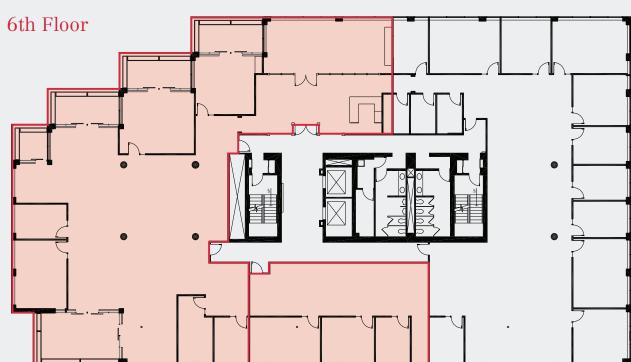

## **Property Facts**

For Lease

| Available SF:            | 10,884 SF                  |
|--------------------------|----------------------------|
| Parking:                 | 2.60/1,000 SF              |
| Reserved:<br>Unreserved: | \$200.00/mo<br>\$135.00/mo |
| Year Built / Renov:      | 1982 / 2014                |