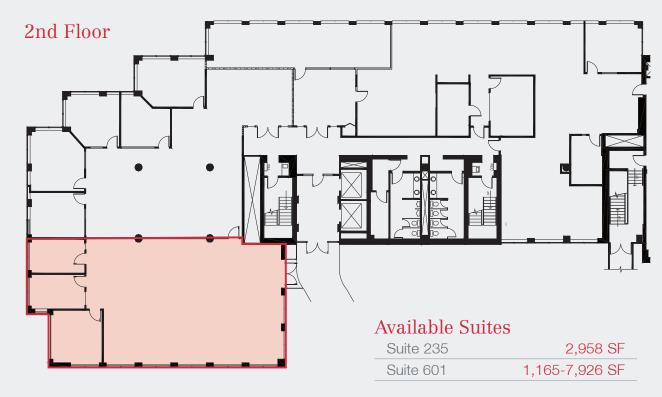

## **Property Facts**

For Lease

| Available SF:            | 10,884 SF                  |
|--------------------------|----------------------------|
| Parking:                 | 2.60/1,000 SF              |
| Reserved:<br>Unreserved: | \$200.00/mo<br>\$135.00/mo |
| Year Built / Renov:      | 1982 / 2014                |