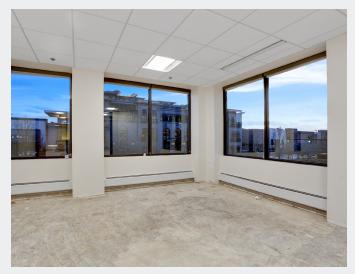

## **Property Overview**

- High identity signature office building in Denver's premier Cherry Creek North neighborhood
- Directly adjacent to the Cherry Creek Shopping Center and Cherry Creek North Shopping Area
- Sawtooth building design provides numerous corner offices with breathtaking mountain and city views with balconies
- Building signage available with 1st Avenue visibility
- Numerous capital improvements including HVAC, parking, and common area finishes
- Parking garage with reserved and unreserved spaces