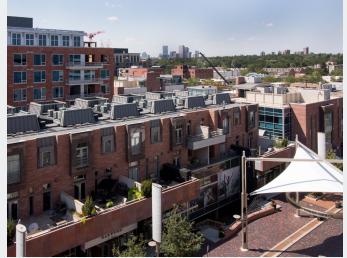

## **Property Overview**

- High identity signature office building in Denver's premier Cherry Creek North neighborhood
- Directly adjacent to the Cherry Creek Shopping Center and Cherry Creek North Shopping Area
- Sawtooth building design provides numerous corner offices with breathtaking mountain and city views with balconies
- Building signage available with 1st Avenue visibility
- Numerous capital improvements including HVAC, parking, and common area finishes
- Parking garage with reserved and unreserved spaces