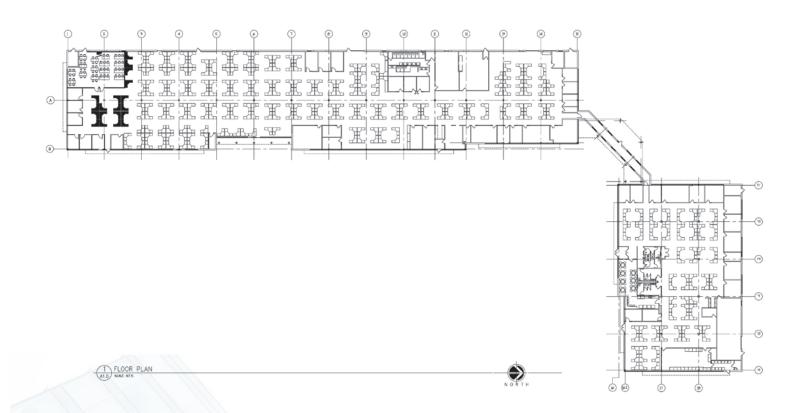

#### **FEATURES:**

• Use: Call Center, Office, or Showroom

Rentable Area: 46,450 SF

• Layout: Mostly open with some offices and training rooms

Drive-ins: Available
Typical Bays: 40' x 30'

Ceiling Height: 18'

Sprinklers: Monitored Wet System

• Parking: Ample Surface Parking to accomodate a call center use

This contemporary masonry, glass call center building contains a total of 46,450 square feet. Units can be divided into suites starting at 7,500 square feet. The building can accommodate various uses such as office, showroom, back office and call center. The Solon area offers many nearby amenities such as restaurants, lodging, shopping, day care, banking and a cinema complex. The property is located on the RTA bus line and is only minutes from Interstates 480 and 271 via U.S. Route 422.