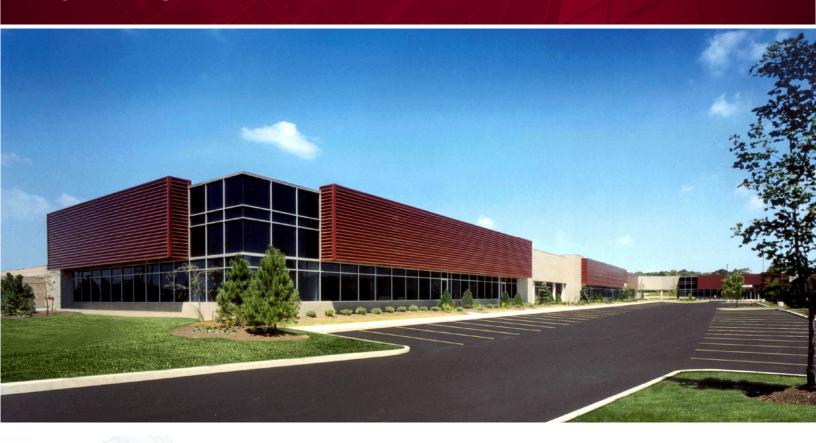

#### **FEATURES:**

• Use: Call Center, Office, or Showroom

Rentable Area: 46,450 SF

• Layout: Mostly open with some offices and training rooms

Drive-ins: Available
Typical Bays: 40' x 30'

Ceiling Height: 18'

Sprinklers: Monitored Wet System

• Parking: Ample Surface Parking to accomodate a call center use

This contemporary masonry, glass call center building contains a total of 46,450 square feet. Units can be divided into suites starting at 7,500 square feet. The building can accommodate various uses such as office, showroom, back office and call center. The Solon area offers many nearby amenities such as restaurants, lodging, shopping, day care, banking and a cinema complex. The property is located on the RTA bus line and is only minutes from Interstates 480 and 271 via U.S. Route 422.