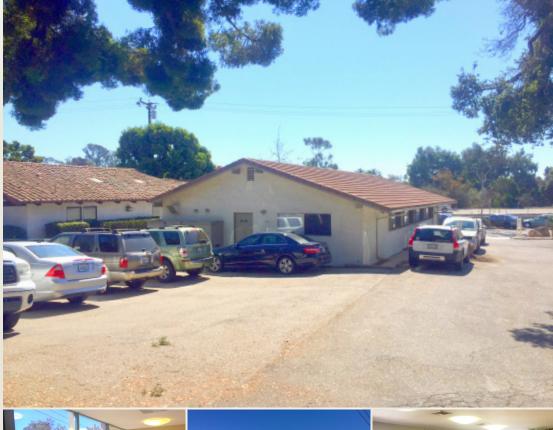

Lease Rate | \$2.67/SF Gross

Building Size # ±2,064 SF

Tenant Expenses | Janitorial & utilities

**Term !** Up until 5/2020

Available December 1, 2018

Zoning # GC

Parking # 7-9 Spaces onsite

HVAC # Throughout