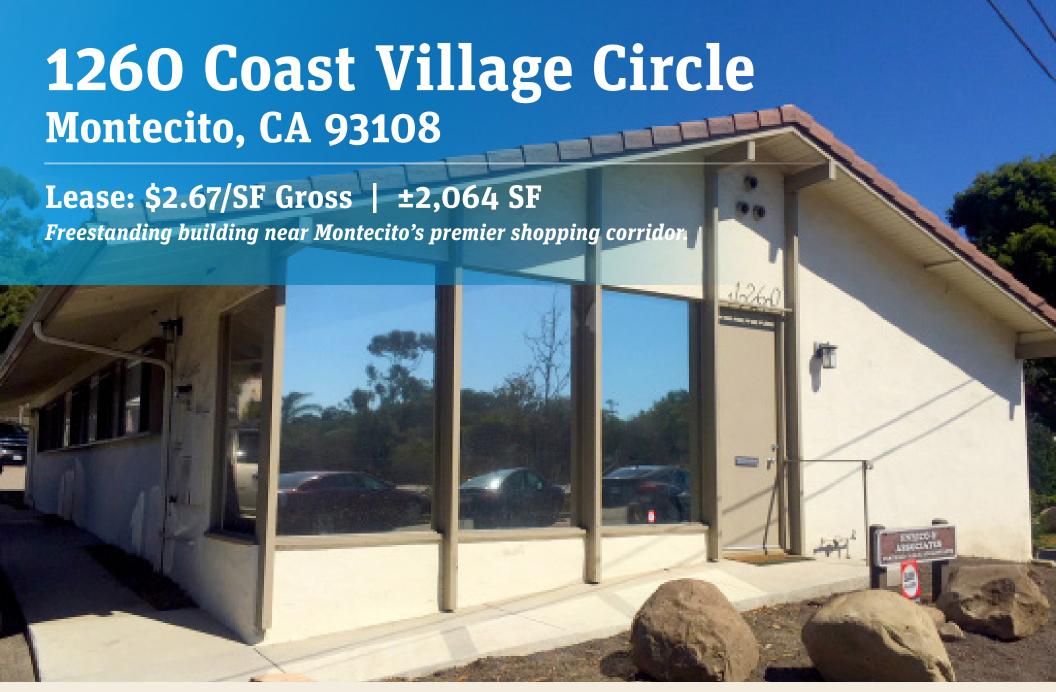

#### PROPERTY BRIEF

Rare, single-level stand alone building for lease in Montecito for only \$2.67/SF. The spaces is a mix of reception, 3–4 private office, breakroom, conference room and open space. Good condition with great natural light and quality finishes. Please do not disturb the existing CPA firm. Contact Listing Agents for details.

Lease Rate | \$2.67/SF Gross

Building Size # ±2,064 SF

Tenant Expenses | Janitorial & utilities

**Term !** Up until 5/2020

Available December 1, 2018

Zoning # GC

Parking # 7-9 Spaces onsite

HVAC # Throughout