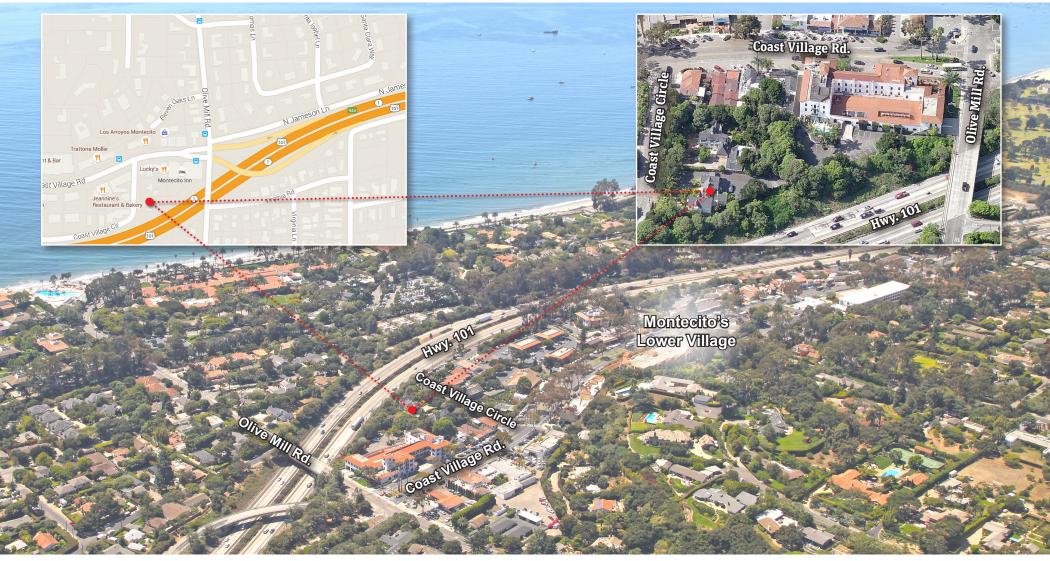

### **Brad Frohling**

1260 COAST VILLAGE CIRCLE | MONTECITO, CA 93108

#### PROPERTY BRIEF

Rare, single-level stand alone building for lease in Montecito for only \$2.67/SF. The spaces is a mix of reception, 3–4 private office, breakroom, conference room and open space. Good condition with great natural light and quality finishes. Please do not disturb the existing CPA firm. Contact Listing Agents for details.

Lease Rate | \$2.67/SF Gross

Building Size # ±2,064 SF

Tenant Expenses | Janitorial & utilities

**Term !** Up until 5/2020

Available December 1, 2018

Zoning # GC

Parking # 7-9 Spaces onsite

HVAC # Throughout