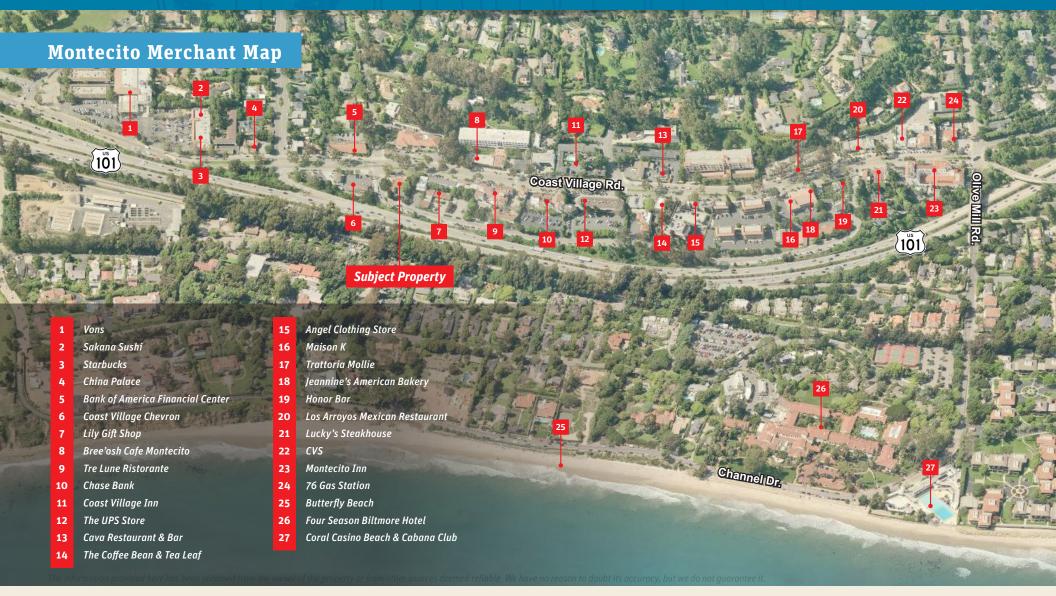

#### Montecito & The American Riviera

Just north of Santa Barbara is the tucked-away seaside haven of Montecito. The area is popularly known as The American Riviera due to its fantastic climate and beauty, and truly no other town does luxury or exudes an effortlessly chic vibe like Montecito. Coast Village Road is Montecito's pristine main thoroughfare, meandering along the lower village near the 101 Freeway and the sparkling Butterfly Beach. Coast Village Road is regarded one of California's premier shopping and dining destinations, with numerous upscale boutiques and world-class restaurants peppering the tree-shaded lane. In Montecito you will walk among the stars and enjoy a life of leisure while sampling the very best of what the area has to offer.