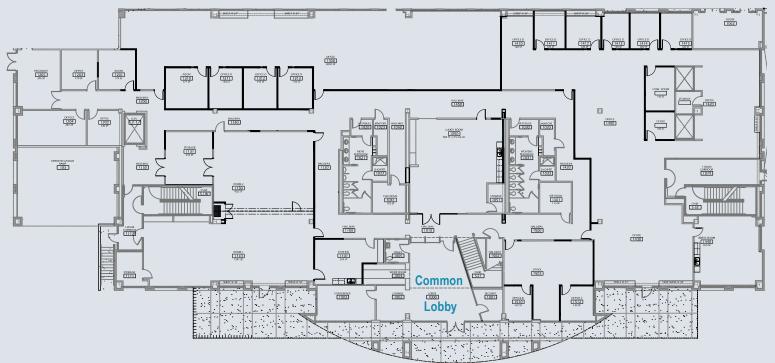

## 10240 Science Center Drive, San Diego, CA 92121

20,328 sf of office space available on the 1st floor

## **10240 Science Center Drive** 1st Floor - 20,328 sf