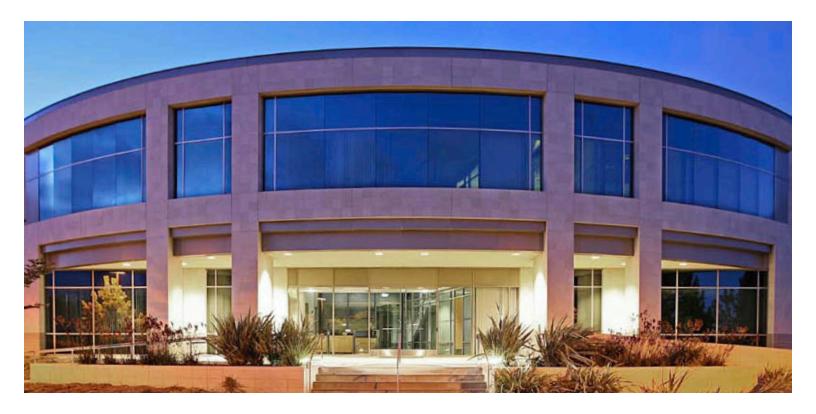

#### Space for the Life Science Industry

Located in the heart of the Torrey Pines life science submarket, 10240 Science Center Drive is surrounded by prestigious research institutions, government agencies and biotech companies. Totaling 49,347 square feet, the building is situated on the west side of Science Center Drive just north of Genesse Boulvard and 1/4 mile west of I-5. The asset is the gateway to the Torrey Pines submarket and is in close proximity to UCSD, The Scripps Research Institute, Salk Institue for Biological Sciences, Sanford Burnham, Prebys Medical Discovery Institute and The Genomics Institute of the Novartis Research Foundation.

### **Property Highlights**

- 100% office space
- Subterranean & surface parking
- Close proximity to I-5 & San Diego International Airport
- · Waling distance to jogging trails
- · Convenient access to numerous restaurants, hotel accommodations, coastal residential communities and coaster rail line