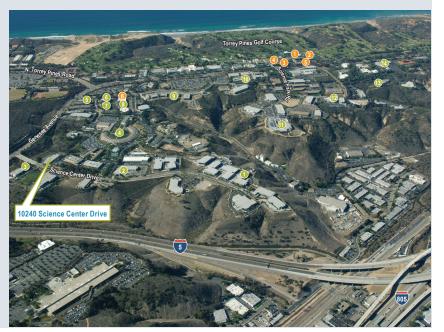

#### Space for the Life Science Industry

Located in the heart of the Torrey Pines life science submarket, 10240 Science Center Drive is surrounded by prestigious research institutions, government agencies and biotech companies. Totaling 49,347 square feet, the building is situated on the west side of Science Center Drive just north of Genesse Boulvard and 1/4 mile west of I-5. The asset is the gateway to the Torrey Pines submarket and is in close proximity to UCSD, The Scripps Research Institute, Salk Institue for Biological Sciences, Sanford Burnham, Prebys Medical Discovery Institute and The Genomics Institute of the Novartis Research Foundation.

#### **Tenants & Amenities**

A.R. Valentien 5 UCSD 2 The Grill & Bar 6 BASF 3 Hilton La Jolla Torrey Pines 7 Novartis 4 Torreyana Grille 5 The Lodge at Torrey Pines 9 Novartis 6 Green Acre 1 Pfizer 2 Takeda 12 BD Biosciences 3 Affymetrix 13 Cytori 4 General Atomics