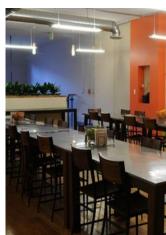

## Highlights

- > Complete renovation throughout
- New state-of-the-art lighting, HVAC with rooftop unit
- > New rooftop patio
- > Garage and alley parking nearby
- > Exterior Signage Available
- > Multiple restaurants and retail shops
- > 1920's Art Deco facade
- > Covered parking nearby
- > Located near two Light Rail Stations/Minutes from Union Station