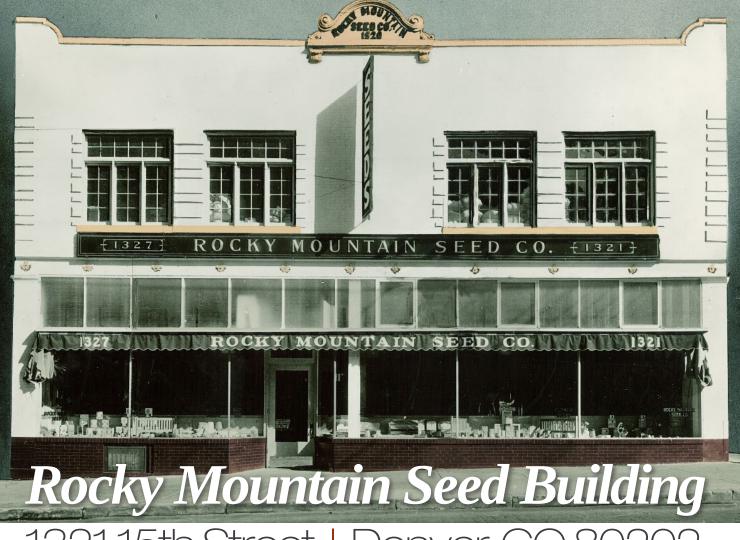

1321 15th Street | Denver, CO 80202

A classic building with a modern twist

## Rocky Mountain Seed Building

## **Building Infomation**

> Total Square Feet: 11,321 RSF

> Area Available: 4,920 RSF + 505 RSF (Roof)

> Floors: 1st floor lobby with open stairwell

to 2nd floor

Year Built: 1899, Renovated 2008

## Highlights

- > Complete renovation throughout
- New state-of-the-art lighting, HVAC with rooftop unit
- > New rooftop patio
- > Garage and alley parking nearby
- > Exterior Signage Available
- > Multiple restaurants and retail shops
- > 1920's Art Deco facade
- > Covered parking nearby
- > Located near two Light Rail Stations/Minutes from Union Station