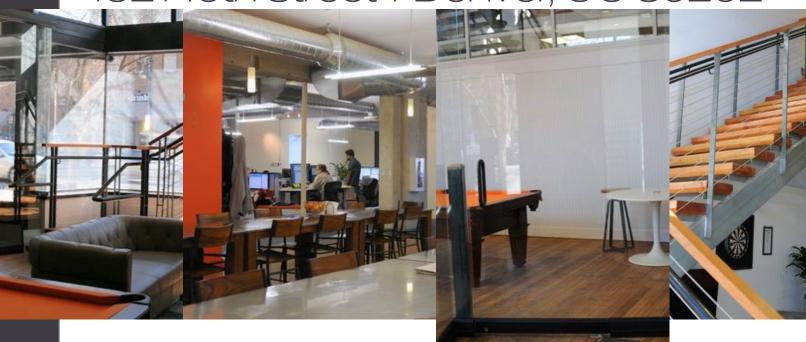

## Highlights

- > Complete renovation throughout
- New state-of-the-art lighting, HVAC with rooftop unit
- > New rooftop patio
- > Garage and alley parking nearby
- > Exterior Signage Available
- > Multiple restaurants and retail shops
- > 1920's Art Deco facade
- > Covered parking nearby
- > Located near two Light Rail Stations/Minutes from Union Station