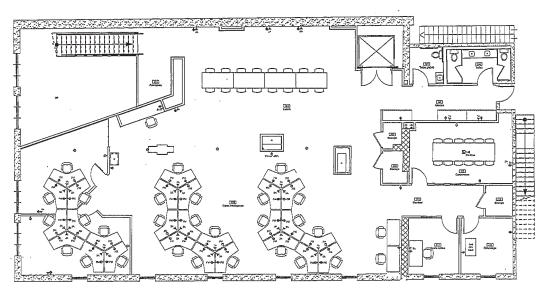

## **Building Infomation**

> Total Square Feet: 11,321 RSF

> Area Available: 4,920 RSF + 505 RSF (Roof)

> Floors: 1st floor lobby with open stairwell

to 2nd floor

Year Built: 1899, Renovated 2008