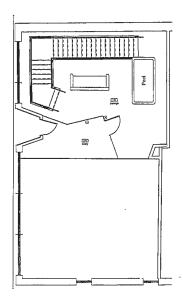

1321 15th Street | Denver, CO 80202



A classic building with a modern twist

## Rocky Mountain Seed Building

## **Building Infomation**

> Total Square Feet: 11,321 RSF

> Area Available: 4,920 RSF + 505 RSF (Roof)

> Floors: 1st floor lobby with open stairwell

to 2nd floor

Year Built: 1899, Renovated 2008

## Highlights

- > Complete renovation throughout
- New state-of-the-art lighting, HVAC with rooftop unit
- > New rooftop patio
- > Garage and alley parking nearby
- > Exterior Signage Available
- > Multiple restaurants and retail shops
- > 1920's Art Deco facade
- > Covered parking nearby
- > Located near two Light Rail Stations/Minutes from Union Station

## 1st Floor | 635 SF