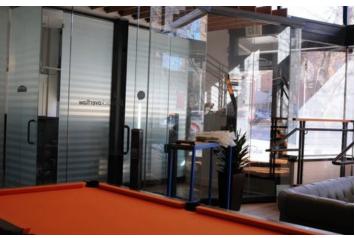

## Highlights

- > Complete renovation throughout
- New state-of-the-art lighting, HVAC with rooftop unit
- > New rooftop patio
- > Garage and alley parking nearby
- > Exterior Signage Available
- > Multiple restaurants and retail shops
- > 1920's Art Deco facade
- > Covered parking nearby
- > Located near two Light Rail Stations/Minutes from Union Station