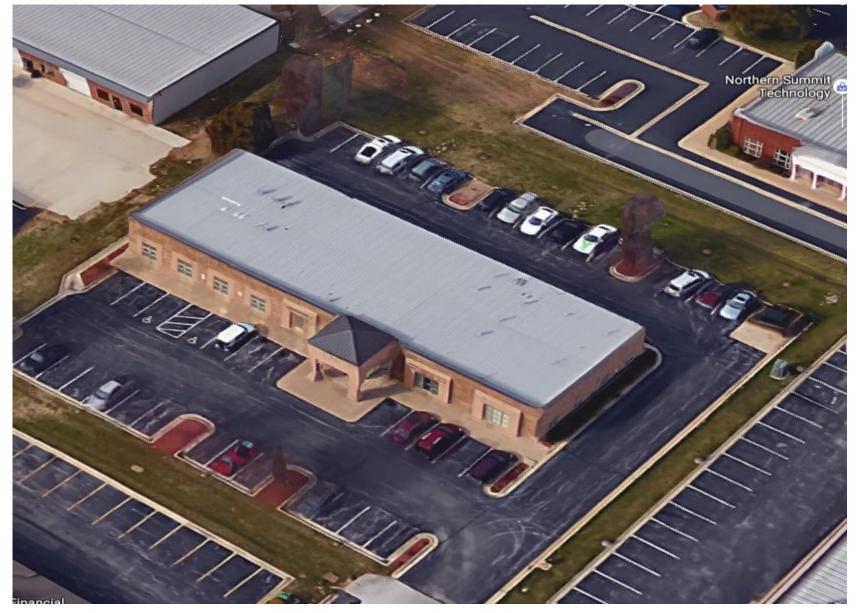

| Building:             | +/-7,800 square feet   |
|-----------------------|------------------------|
| and Area:             | 42,565 sq. ft.         |
| Zoning:               | PD                     |
| Curb Cuts:            | One                    |
| Primary Access:       | East Kingsley          |
| Frontage:             | Private drive          |
| Cross Street:         | National & Fremont     |
| Parking:              | On site, 20+ spaces    |
| 2015 Real Estate Tax: | \$18,289               |
| fear Built:           | 1999                   |
| leat / AC:            | Gas / Electric         |
| Parking:              | On site 20+ spaces     |
| Price                 | \$1,250,000 / \$160.25 |
|                       |                        |

Located in South Springfield between S. Fremont and S. National; near Cox South Hospital, Mercy Hospital numerous medical and dental clinics and treatment centers; In the medical mile with easy access to James River Expressway. Multiple suites, well landscaped, plenty of onsite parking and easy ingress and egress. Feel free to contact Listing Agent with questions, or to schedule a showing.