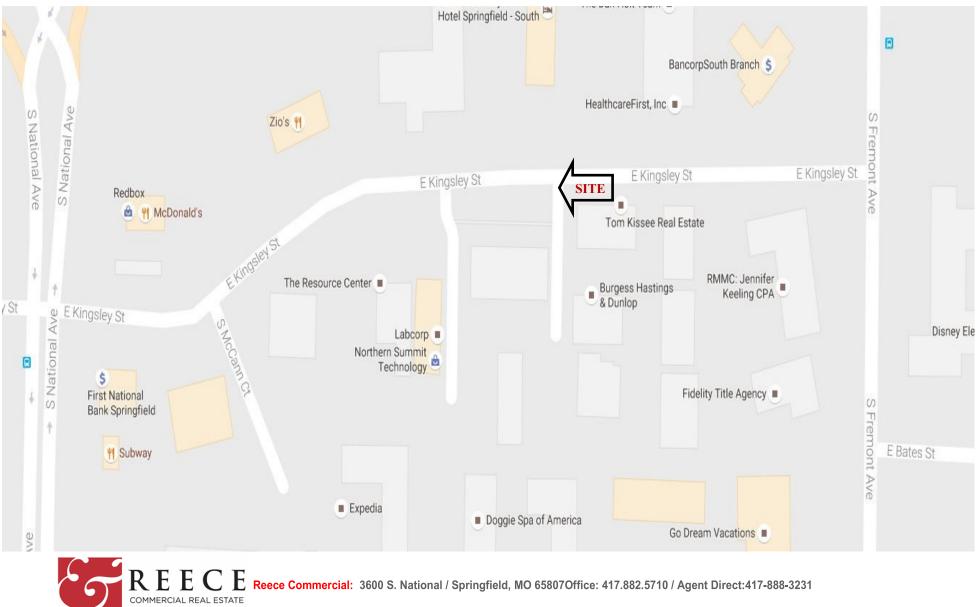

Located in South Springfield between S. Fremont and S. National; near Cox South Hospital, Mercy Hospital numerous medical and dental clinics and treatment centers; In the medical mile with easy access to James River Expressway. Multiple suites, well landscaped, plenty of onsite parking and easy ingress and egress. Feel free to contact Listing Agent with questions, or to schedule a showing.