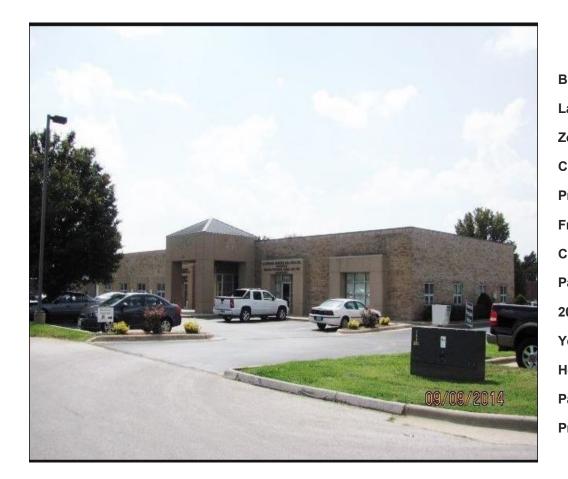

Located in South Springfield between S. Fremont and S. National; near Cox South Hospital, Mercy Hospital numerous medical and dental clinics and treatment centers; In the medical mile with easy access to James River Expressway. Multiple suites, well landscaped, plenty of onsite parking and easy ingress and egress. Feel free to contact Listing Agent with questions, or to schedule a showing.