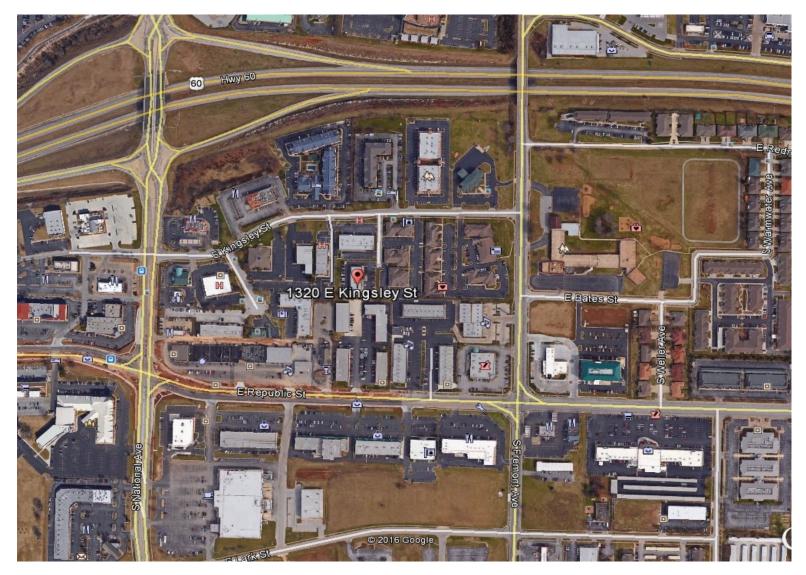

Located in South Springfield between S. Fremont and S. National; near Cox South Hospital, Mercy Hospital numerous medical and dental clinics and treatment centers; In the medical mile with easy access to James River Expressway. Multiple suites, well landscaped, plenty of onsite parking and easy ingress and egress. Feel free to contact Listing Agent with questions, or to schedule a showing.