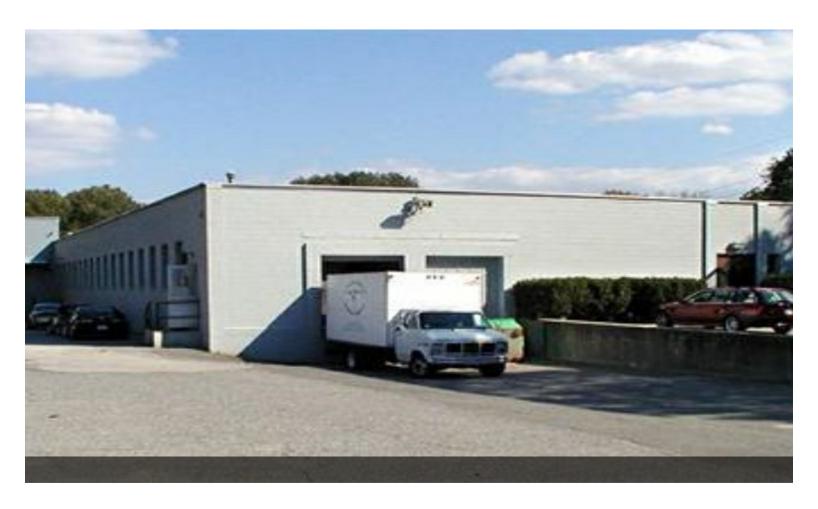

#### Price: \$3,500,000 Building Size: 42,000 SF \$83.33 Price/SF: Property Type: Industrial Property Sub-type: Flex Space Investment Property Use Type: Single Tenancy: Year Built: 1960 Clear Ceiling Height: 18 ft. Lot Size: 4.10 AC

#### 22 Pleasant Street

\$3,500,000

FORMER USE: Manufacturing and distribution of medical devices. THIS PROPERTY IS ALSO AVAILABLE FOR LEASE.

- Great Location
- Waterfront
- 16.5 miles from Boston