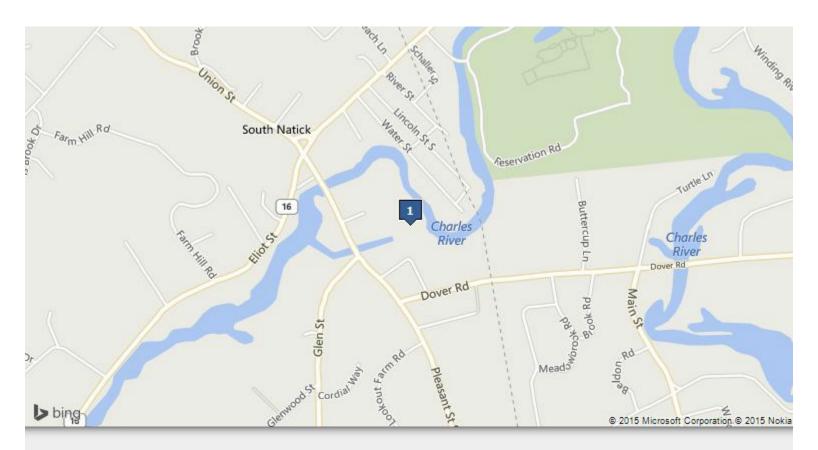

#### 22 Pleasant Street, South Natick, MA 01760

Well located between Interstates 90, 495 and 95 Approx. 19 miles to Boston's Logan International Airport and 42 Miles from Providence's T. F. Green Airport. Only minutes from downtown Wellesley and Framingham. Near to State Highway Route 9, the facility is ideally located approx. 16.5 miles southwest of downtown Boston.