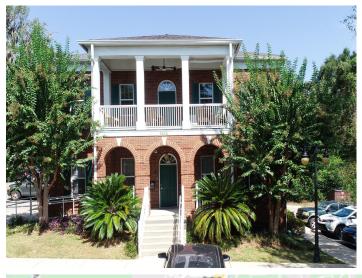

# **Office Building**

# 1414 Piedmont Dr E, Tallahassee, FL 32308

Listing ID: 30515537 Status: Active

Property Type: Office For Lease

Office Type: Business Park, Institutional

Contiguous Space: 2,900 - 2,983 SF
Total Available: 2,900 SF
Gross Land Area: 0.35 Acres

Year Built: 2002
Construction/Siding: Brick
Parking Type: Surface

Northeast 2-story professional building off Thomasville Rd., near I-10, in 3300 Thomasville Rd. Office Park; ground-floor suite consisting of reception, 7 offices, Ig. open central work area, kitchenette, and 2 restrooms; parking front & sides; 5-year lease preferred. Convenient NE location near I-10 off Thomasville Rd.