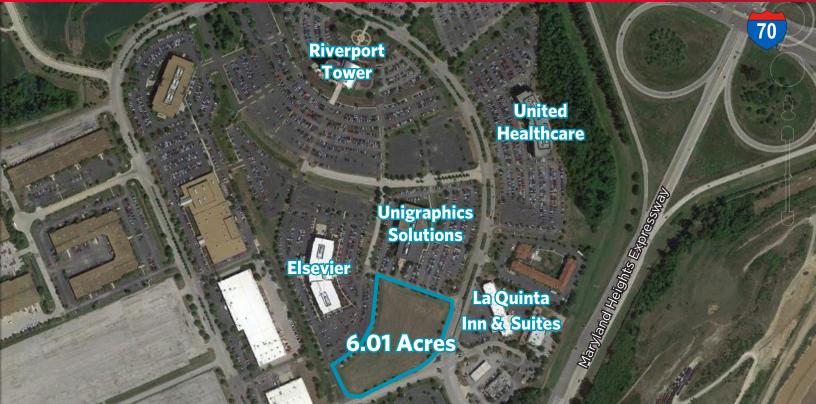

## Riverport Business Park

St. Louis, Missouri 63043

6.01 Acres at Riverport Business Park Sale Price: \$1,558,000 (\$5.95/SF)

## **Property Highlights**

- Build-to-Suit or Design/Build
- Part of 500+ Acre State of the Art Mixed-Use Park
- Excellent Access to I-70, I-270, & Hwy 364
- 5 Minutes from Lambert International Airport
- Central Location for St. Louis & St. Charles Counties
- Numerous Nearby Amenities Include Restaurants, Entertainment, Golf Courses, & Hotels