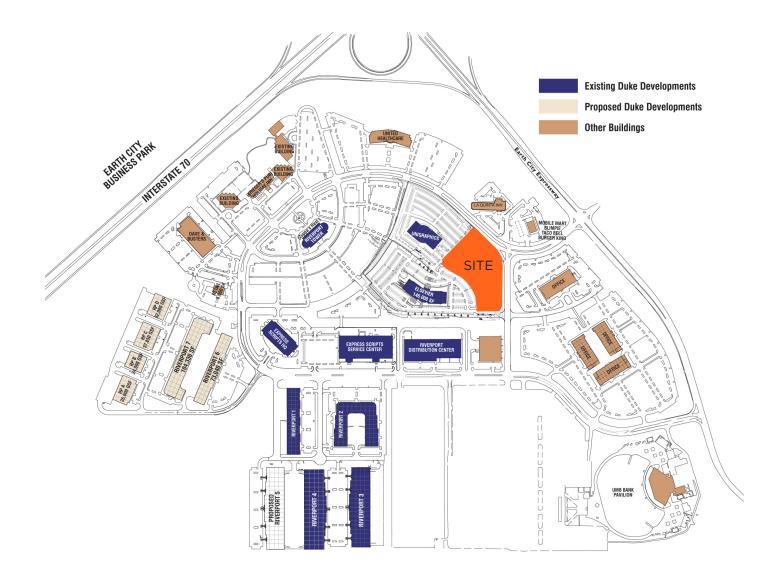

## Riverport Business Park

St. Louis, Missouri 63043

6.01 Acres at Riverport Business Park Sale Price: \$1,558,000 (\$5.95/SF)

## **Property Highlights**

- Build-to-Suit or Design/Build
- Part of 500+ Acre State of the Art Mixed-Use Park
- Excellent Access to I-70, I-270, & Hwy 364
- 5 Minutes from Lambert International Airport
- Central Location for St. Louis & St. Charles Counties
- Numerous Nearby Amenities Include Restaurants, Entertainment, Golf Courses, & Hotels