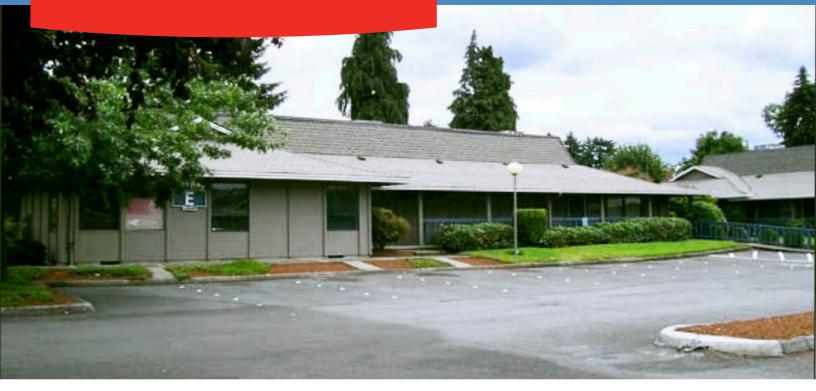

# PLAZA 125 BUILDING E

12750 SE STARK STREET, PORTLAND, OR 97233

3,000 SF FOR LEASE

AVAILABLE SPACE: 3,000 SF (divisible) LEASE RATE: \$16.00 / SF, NNN \* \* Subject to build-out

## FEATURES

- Currently built out for dental use
- Ample Parking
- Located on the Tri-Met bus line
- Adjacent to multiple amenities including dining, retail, hotel and entertainment facilities
- Quick access to I-205 and I-84