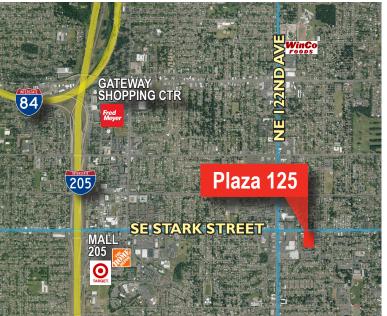

OFFICE / MEDICAL / DENTAL

# PLAZA 125 BUILDING E

12750 SE STARK STREET, PORTLAND, OR 97233



3,000 SF FOR LEASE



AVAILABLE SPACE: 3,000 SF (divisible) LEASE RATE: \$16.00 / SF, NNN \* \* Subject to build-out

## FEATURES

- Currently built out for dental use
- Ample Parking
- Located on the Tri-Met bus line
- Adjacent to multiple amenities including dining, retail, hotel and entertainment facilities
- Quick access to I-205 and I-84

For more information, please contact **DERON JONES** (503) 279-1704 deron.jones@cushwake.com



### CUSHMAN & WAKEFIELD OF OREGON, INC. 200 SW Market St, Suite 200

Portland, Oregon 97201 www.cushmanwakefield.com

The depiction in the included photograph of any person, entity, sign, logo or property, other than Cushman & Wakefield's (C&W) client and the property offered by C&W, is incidental only, and is not intended to connote any affiliation, connection, association, sponsorship or approval by or between that which is incidentally depicted and C&W or its client. This listing shall not be deemed an offer to lease, sublease or sell such property; and, in the event of any transaction for such property, no commission shall be earned by or payable to any cooperating broker except if otherwise provided pursuant to the express terms, rates and conditions of C&W's agreement with its prin