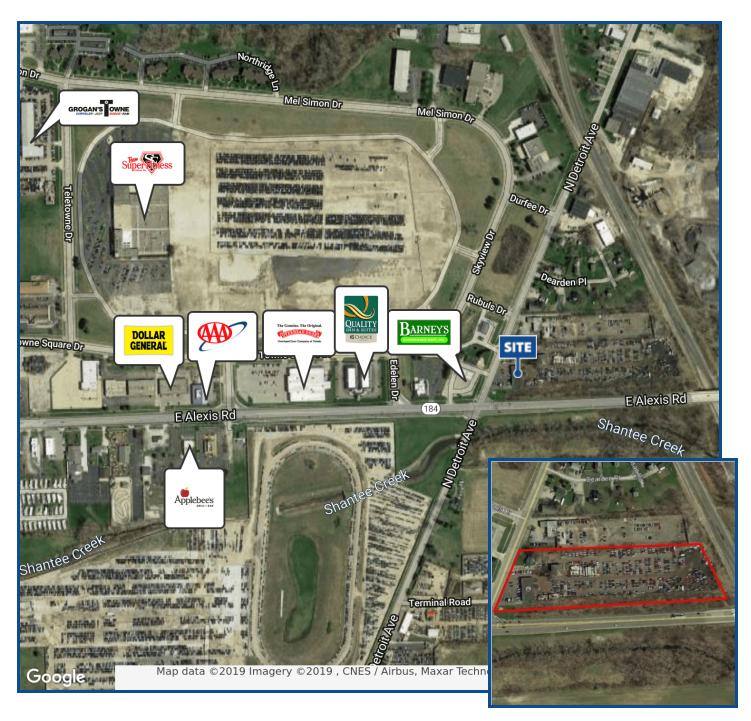

### **TRAFFIC COUNT**

2,882 VPD on N. Detroit (2018)

21,237 VPD on W. Alexis Ave. (2018)