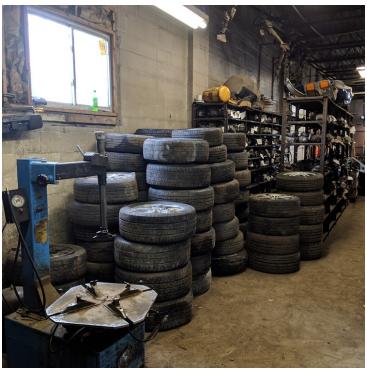

#### **PROPERTY OVERVIEW**

Current vehicle salvage yard

Three buildings on property

Three lifts in garage

Three bedroom rentable home or could be an office

# **AUTO SALVAGE YARD FOR SALE**

5846 & 70 N. DETROIT, TOLEDO, OH 43612

"Innovative Solutions at Work"

**JERRY MILLER, CCIM** 

**ANDY FERRARA** 

419.392.6835 jmiller@millerdanberry.com 419.466.0429 aferrara@millerdanberry.com