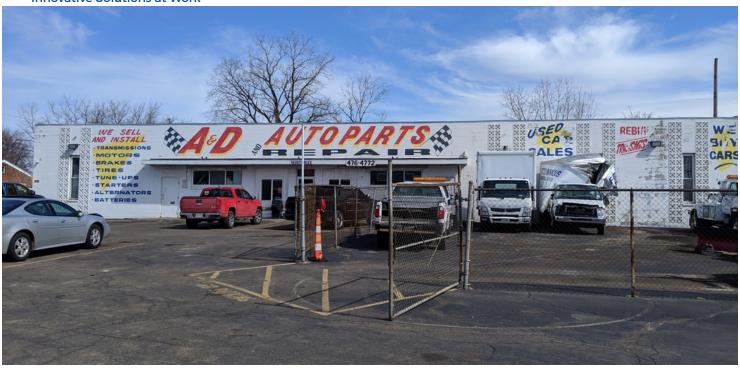

#### **PROPERTY OVERVIEW**

Current vehicle salvage yard

Three buildings on property

Three lifts in garage

Three bedroom rentable home or could be an office

# **AUTO SALVAGE YARD FOR SALE**

5846 & 70 N. DETROIT, TOLEDO, OH 43612

"Innovative Solutions at Work"

**JERRY MILLER, CCIM** 

**ANDY FERRARA** 

419.392.6835 jmiller@millerdanberry.com 419.466.0429 aferrara@millerdanberry.com