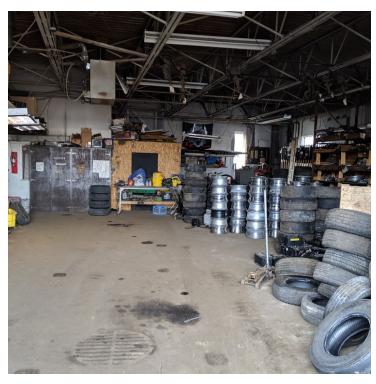

#### **PROPERTY OVERVIEW**

Current vehicle salvage yard

Three buildings on property

Three lifts in garage

Three bedroom rentable home or could be an office

# **AUTO SALVAGE YARD FOR SALE**

5846 & 70 N. DETROIT, TOLEDO, OH 43612

"Innovative Solutions at Work"

**JERRY MILLER, CCIM** 

**ANDY FERRARA** 

419.392.6835 jmiller@millerdanberry.com 419.466.0429 aferrara@millerdanberry.com