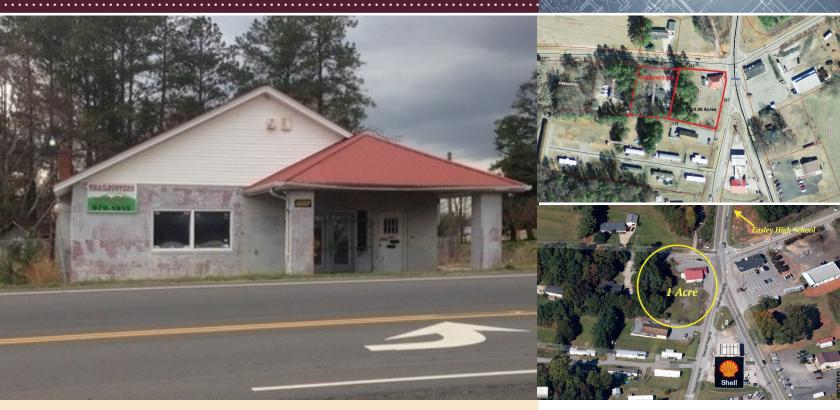

## Redevelopment Large Corner Lot Pelzer Hwy. and East Church Rd. Easley, SC 29642

## For Sale \$250,000

This property is located at a signalized intersection in Easley, SC. The area is growing in residential homes and traffic count, and is in need of more commerce. Additional 0.62± acres adjacent to parcel available.

- Existing Free Standing Building
- 1,800 S/F
- Tax Map #:1620004004- Anderson County
- 0.98± Acres
- Additional  $0.62\pm$  acres adjacent to the parcel available
- Restaurant
- Vehicle Related
- Office
- Retail Pad
- · Close to Easley and Wren High Schools
- Convenience Store