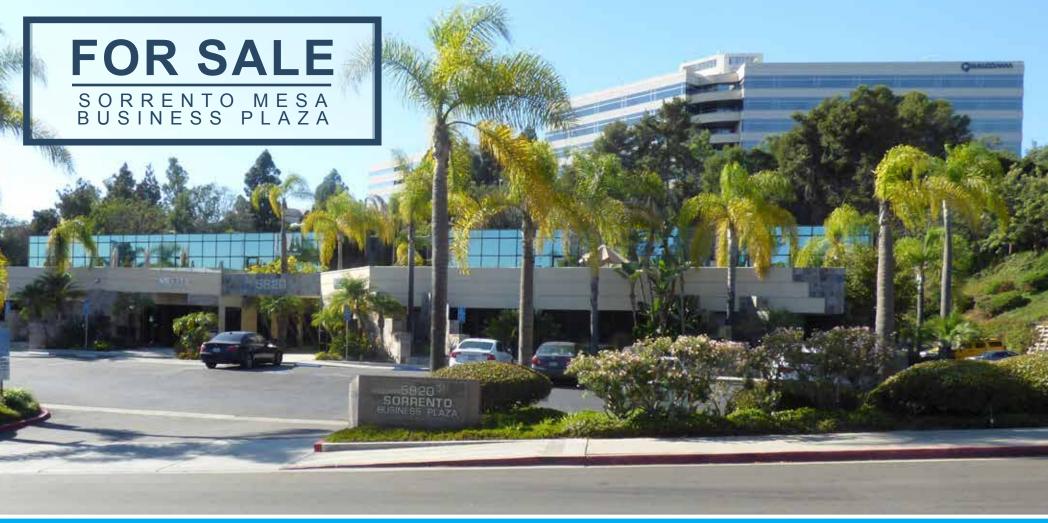

±12,569 SF (DIVISIBLE) HIGH IMAGE LAB/OFFICE GROUND FLOOR CONDO FOR SALE IN SORRENTO MESA

5820
OBERLIN DRIVE

CHRIS DUNCAN, Senior Associate

858.458.3307 | cduncan@voitco.com | Lic. #01324067

## **PROPERTY** FEATURES

- ±12,569 (divisible) saleable SF high image ground floor lab/office condo
  - » Unit 104: **±5,169 SF**
  - » Unit 106, 107 & 108: **±7,400 SF**
- 95% office, 5% warehouse (ability to create additional warehouse)
- Divisible for multiple tenants
- High quality lab/office improvements
- Common area lobby & restrooms
- Two grade level doors (can add glass inserts)
- 18'-20' clear height in warehouse
- Lab benching, fume hoods with ventilation & ducting in place can remain or be converted back to office
- Located in the heart of Sorrento Mesa with great Freeway access to I-5 and I-805
- 34 total parking spaces
- Part of Sorrento Business Plaza Condo Association (Association dues ±\$0.325/SF)