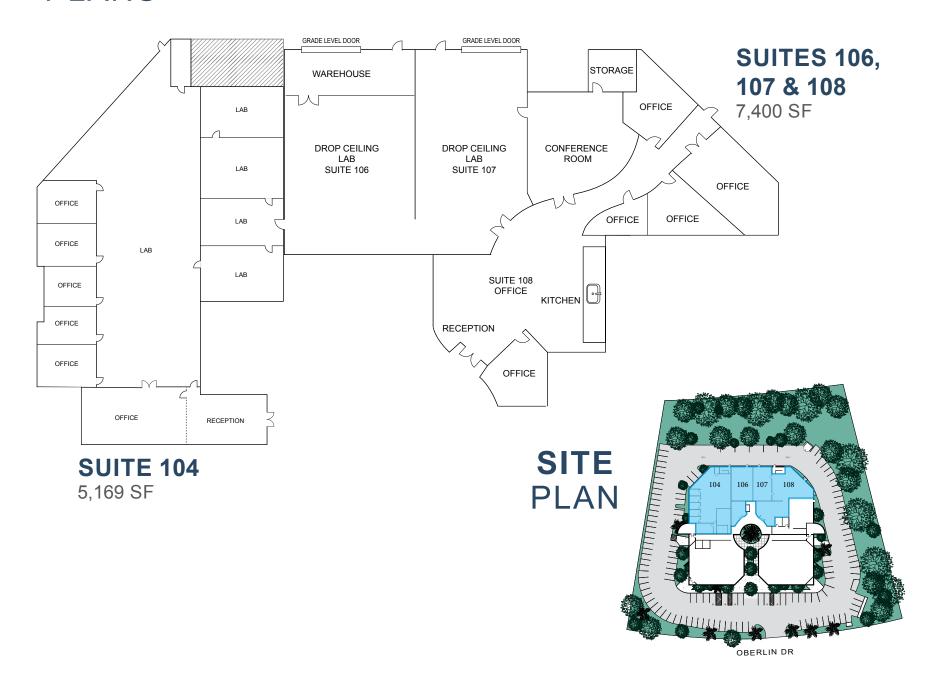

## **PROPERTY** FEATURES

- ±12,569 (divisible) saleable SF high image ground floor lab/office condo
  - » Unit 104: **±5,169 SF**
  - » Unit 106, 107 & 108: **±7,400 SF**
- 95% office, 5% warehouse (ability to create additional warehouse)
- Divisible for multiple tenants
- High quality lab/office improvements
- Common area lobby & restrooms
- Two grade level doors (can add glass inserts)
- 18'-20' clear height in warehouse
- Lab benching, fume hoods with ventilation & ducting in place can remain or be converted back to office
- Located in the heart of Sorrento Mesa with great Freeway access to I-5 and I-805
- 34 total parking spaces
- Part of Sorrento Business Plaza Condo Association (Association dues ±\$0.325/SF)

## **SALE PRICES:**

- All Units (12,569 SF): \$3,995,000
- Unit 104 (5,169 SF): \$1,655,000
- Units 106, 107 & 108 (7,400 SF): \$2,515,000

## FLOOR (FIRST FLOOR)