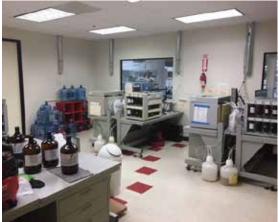

## **PROPERTY** FEATURES

- ±12,569 (divisible) saleable SF high image ground floor lab/office condo
  - » Unit 104: **±5,169 SF**
  - » Unit 106, 107 & 108: **±7,400 SF**
- 95% office, 5% warehouse (ability to create additional warehouse)
- Divisible for multiple tenants
- High quality lab/office improvements
- Common area lobby & restrooms
- Two grade level doors (can add glass inserts)
- 18'-20' clear height in warehouse
- Lab benching, fume hoods with ventilation & ducting in place can remain or be converted back to office
- Located in the heart of Sorrento Mesa with great Freeway access to I-5 and I-805
- 34 total parking spaces
- Part of Sorrento Business Plaza Condo Association (Association dues ±\$0.325/SF)