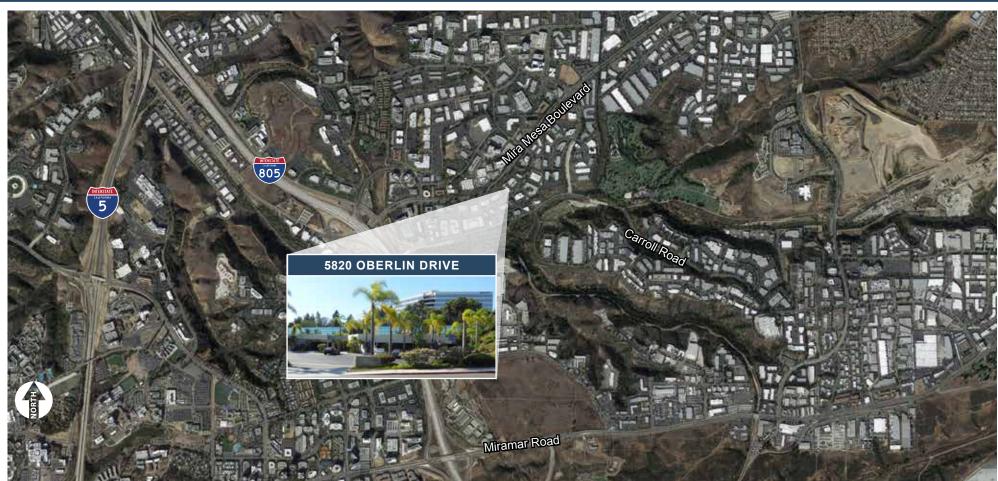

## **PROPERTY** FEATURES

- ±12,569 (divisible) saleable SF high image ground floor lab/office condo
  - » Unit 104: **±5,169 SF**
  - » Unit 106, 107 & 108: **±7,400 SF**
- 95% office, 5% warehouse (ability to create additional warehouse)
- Divisible for multiple tenants
- High quality lab/office improvements
- Common area lobby & restrooms
- Two grade level doors (can add glass inserts)
- 18'-20' clear height in warehouse
- Lab benching, fume hoods with ventilation & ducting in place can remain or be converted back to office
- Located in the heart of Sorrento Mesa with great Freeway access to I-5 and I-805
- 34 total parking spaces
- Part of Sorrento Business Plaza Condo Association (Association dues ±\$0.325/SF)