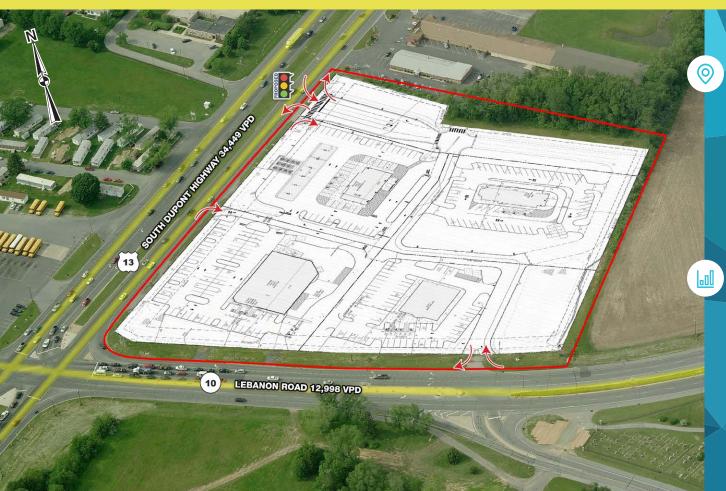

## **ROUTE 13 & ROUTE 10**

DOVER, DE

±4,625 - 13,225 SF & PAD SITES FOR LEASE

property highlights.

- Nearby retailers include Walmart and Lowe's
- Located at a traffic light corner with potential drive-thru
- Various pad sites and inline space available for lease/build-to-suit
- Located just south of Dover, the state capital!

ROUTE 13 TRAFFIC COUNT: 34,449 VPD \*AGS 2018
ROUTE 10 TRAFFIC COUNT: 12,998 VPD

**LEASED BY:** 

**OWNED & MANAGED BY:** 

get in touch.