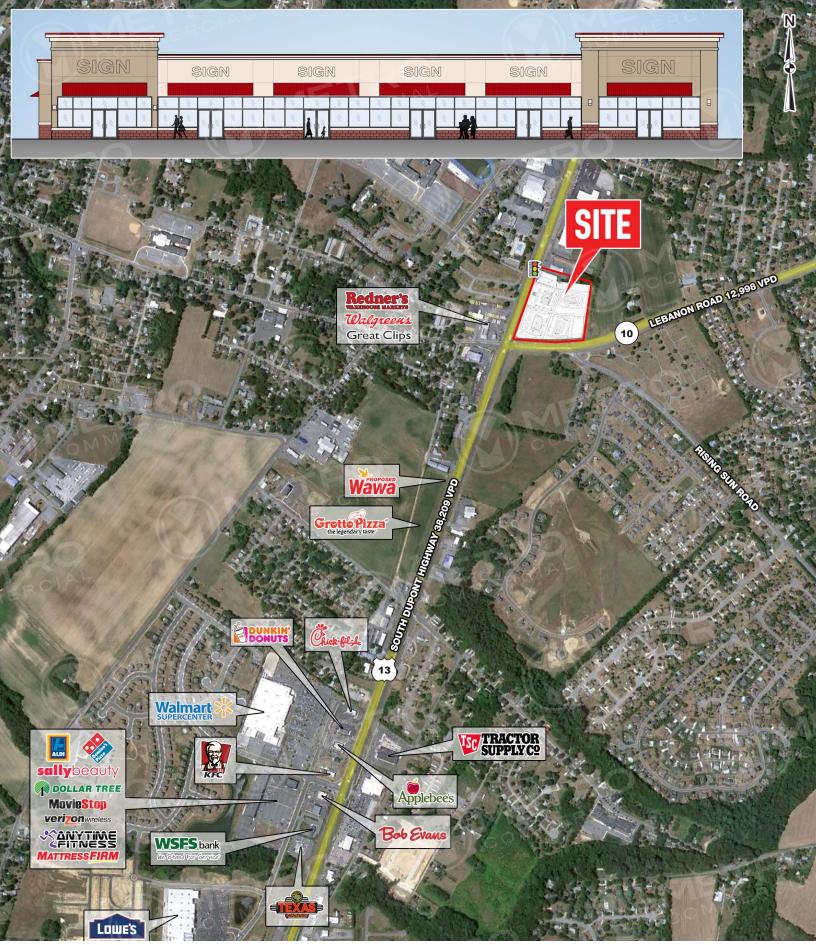

## **ROUTE 13 & ROUTE 10**

DOVER, DE

±4,625 - 13,225 SF & PAD SITES FOR LEASE

property highlights.

- Nearby retailers include Walmart and Lowe's
- Located at a traffic light corner with potential drive-thru
- Various pad sites and inline space available for lease/build-to-suit
- Located just south of Dover, the state capital!

ROUTE 13 TRAFFIC COUNT: 34,449 VPD \*AGS 2018
ROUTE 10 TRAFFIC COUNT: 12,998 VPD

**LEASED BY:** 

**OWNED & MANAGED BY:** 

get in touch.