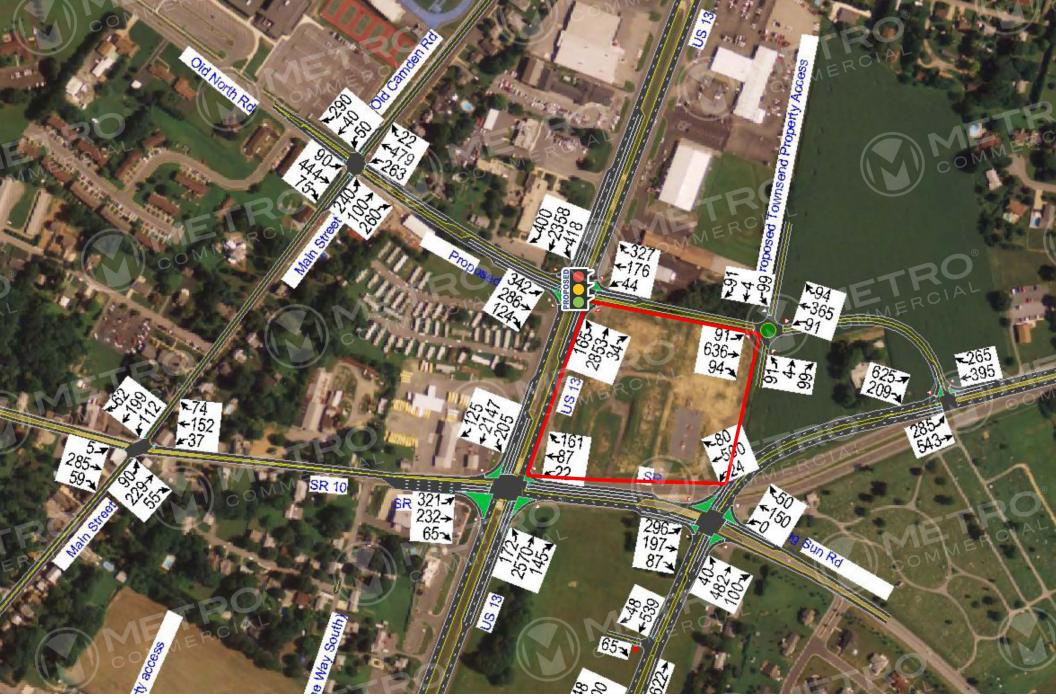

ROUTE 13 TRAFFIC COUNT: 34,449 VPD \*AGS 2018
ROUTE 10 TRAFFIC COUNT: 12,998 VPD

**LEASED BY:** 

**OWNED & MANAGED BY:** 

get in touch.