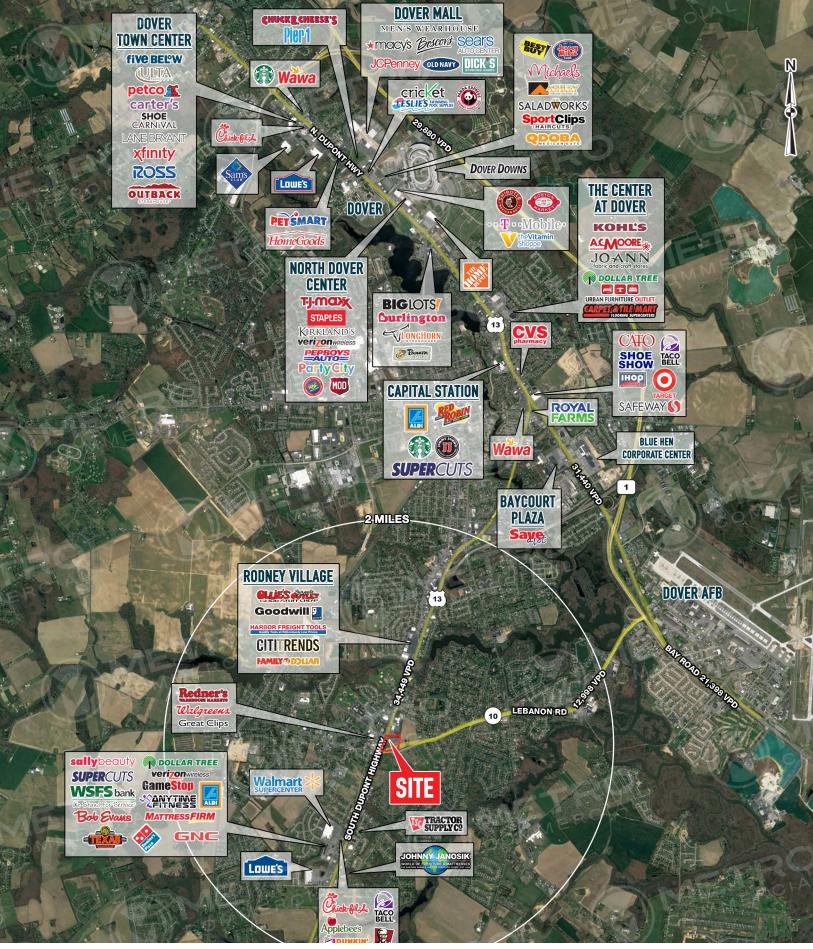

## **ROUTE 13 & ROUTE 10**

DOVER, DE

±4,625 - 13,225 SF & PAD SITES FOR LEASE

property highlights.

- Nearby retailers include Walmart and Lowe's
- Located at a traffic light corner with potential drive-thru
- Various pad sites and inline space available for lease/build-to-suit
- Located just south of Dover, the state capital!

ROUTE 13 TRAFFIC COUNT: 34,449 VPD \*AGS 2018
ROUTE 10 TRAFFIC COUNT: 12,998 VPD

**LEASED BY:** 

**OWNED & MANAGED BY:** 

get in touch.