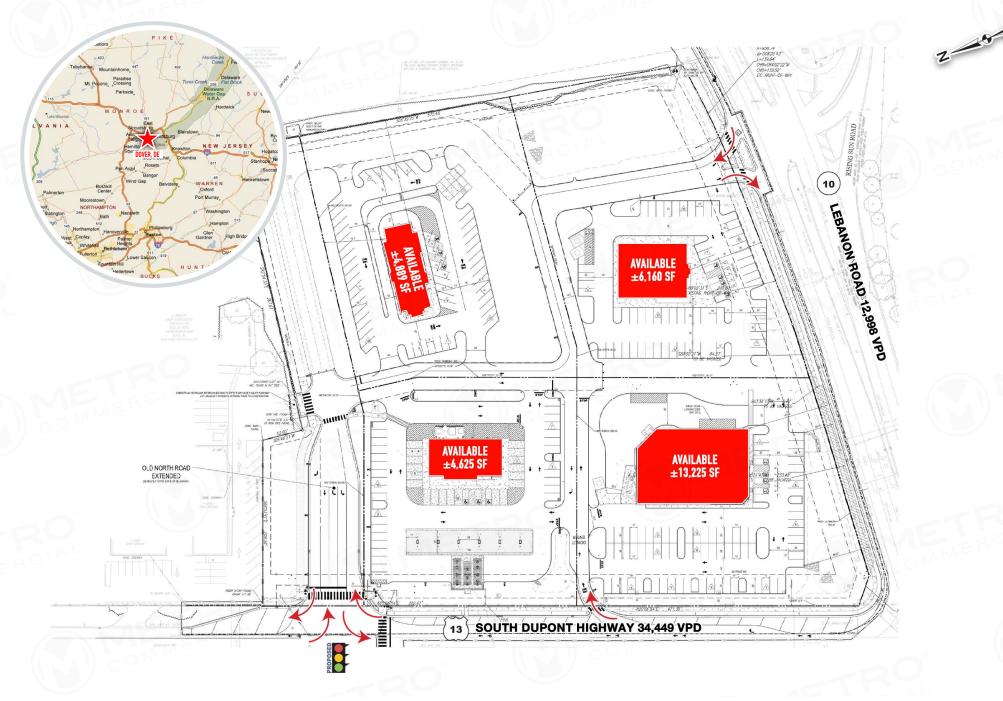

## **ROUTE 13 & ROUTE 10**

DOVER, DE

±4,625 - 13,225 SF & PAD SITES FOR LEASE

property highlights.

- Nearby retailers include Walmart and Lowe's
- Located at a traffic light corner with potential drive-thru
- Various pad sites and inline space available for lease/build-to-suit
- Located just south of Dover, the state capital!

ROUTE 13 TRAFFIC COUNT: 34,449 VPD \*AGS 2018
ROUTE 10 TRAFFIC COUNT: 12,998 VPD

**LEASED BY:** 

**OWNED & MANAGED BY:** 

get in touch.