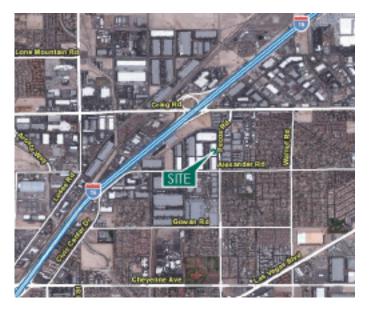

### **LOCATION**

- Convenient Freeway Access to I-15 via Craig Road
- Zoned Industrial: M-2 (North Las Vegas Jurisdiction)