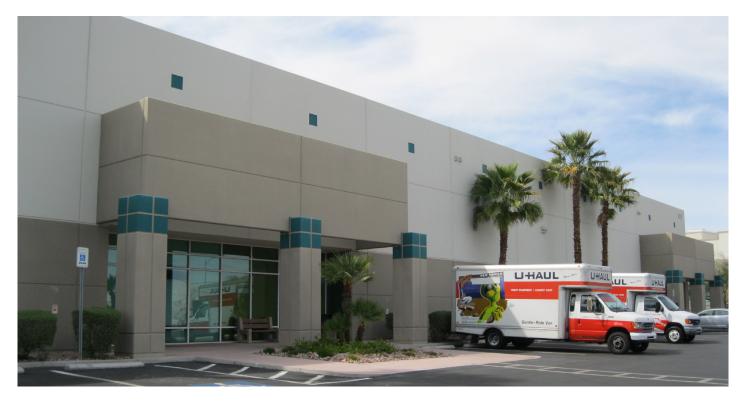

## Prologis Las Vegas Corporate Center

4151 N. Pecos Road, Suite 200-201 North Las Vegas, NV 89030 USA

### **FACILITY**

- Total Building Square Footage ±120,000 SF
- Available Square Footage ±32,000 SF
- ±2,645 SF of Existing Office Space
- Ten (10) Dock High Loading Doors
- One (1) Ramped/Drive-In Door
- ESFR Fire Sprinkler System
- 24' Minimum Clear Height
- Rear Loading
- 250 Amps, 277/480 Volts, 3-Phase Power