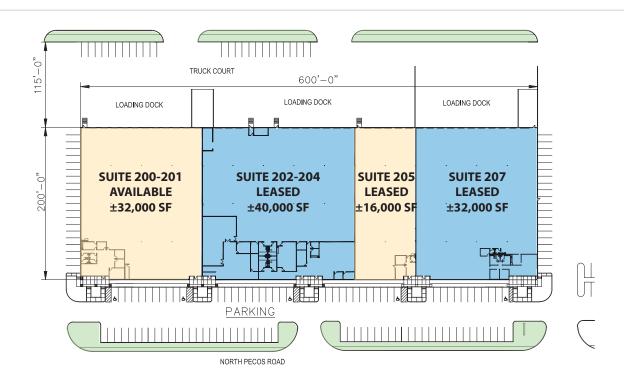

### **FACILITY**

- Total Building Square Footage ±120,000 SF
- Available Square Footage ±32,000 SF
- ±2,645 SF of Existing Office Space
- Ten (10) Dock High Loading Doors
- One (1) Ramped/Drive-In Door
- ESFR Fire Sprinkler System
- 24' Minimum Clear Height
- Rear Loading
- 250 Amps, 277/480 Volts, 3-Phase Power