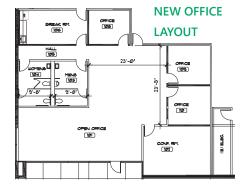

### **FACILITY**

- Total Building Square Footage ±120,000 SF
- Available Square Footage ±32,000 SF
- ±2,645 SF of Existing Office Space
- Ten (10) Dock High Loading Doors
- One (1) Ramped/Drive-In Door
- ESFR Fire Sprinkler System
- 24' Minimum Clear Height
- Rear Loading
- 250 Amps, 277/480 Volts, 3-Phase Power