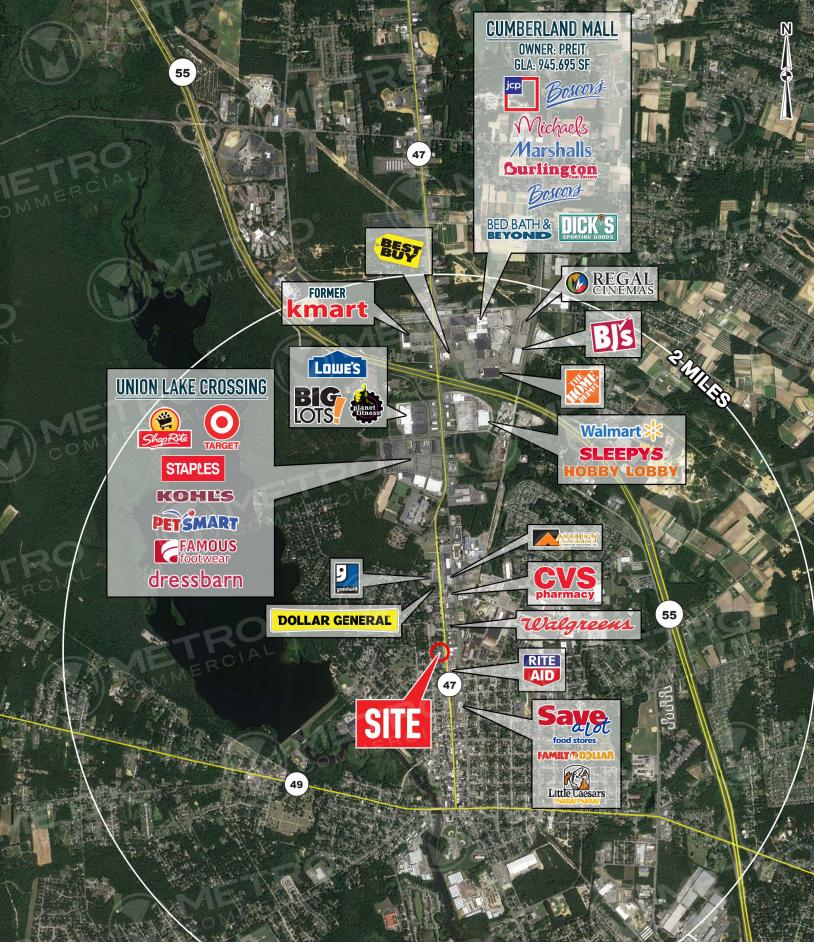

## property highlights.

- High visibility location on main commercial street in Millville, NJ
- Convenient, safe access from S. High Street
- Zoned B-2 professional services in the City of Millville
- Neighboring uses include McDonalds, Wendy's and Walgreens

### stats.

| 2018 DEMOGRAPHICS*  | 1 MILE   | 3 MILES  | 5 MILES  |
|---------------------|----------|----------|----------|
| EST. POPULATION     | 10,697   | 29,170   | 51,426   |
| EST. HOUSEHOLDS     | 4,025    | 11,004   | 18,794   |
| EST. AVG. HH INCOME | \$57,981 | \$66,184 | \$70,269 |