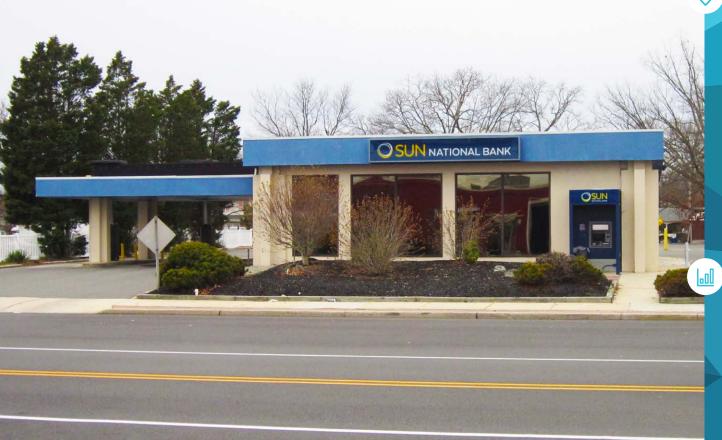

#### FORMER SUN NATIONAL BANK

## property highlights.

- High visibility location on main commercial street in Millville, NJ
- Convenient, safe access from S. High Street
- Zoned B-2 professional services in the City of Millville
- Neighboring uses include McDonalds, Wendy's and Walgreens