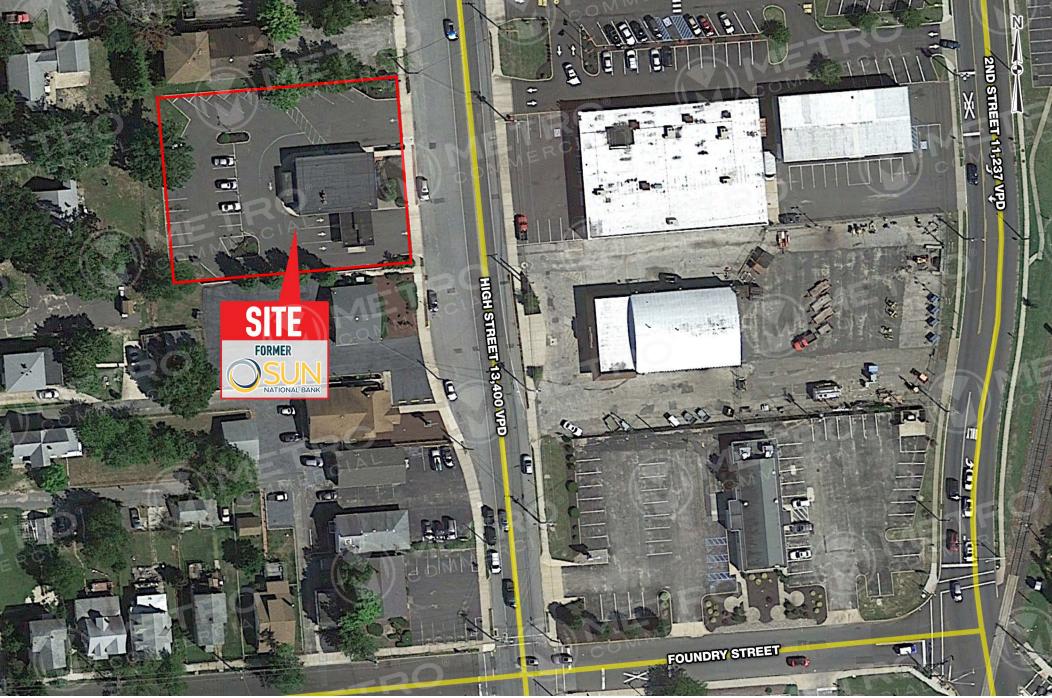

#### FORMER SUN NATIONAL BANK

## property highlights.

- High visibility location on main commercial street in Millville, NJ
- Convenient, safe access from S. High Street
- Zoned B-2 professional services in the City of Millville
- Neighboring uses include McDonalds, Wendy's and Walgreens

TRAFFIC COUNT: HIGH STREET 13,400 VPD \*ESRI 2018