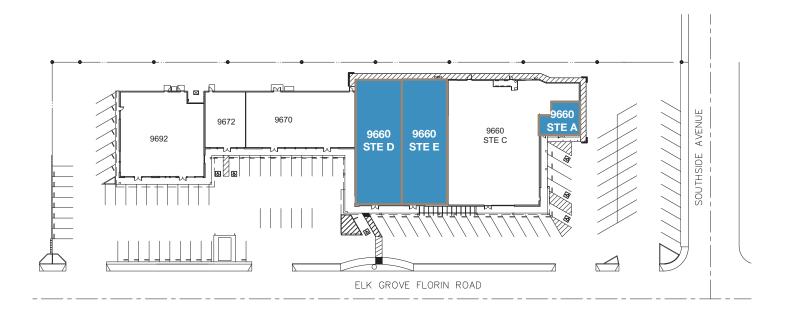

# 9660-9692 Elk Grove-Florin Rd Elk Grove, CA

| Available Units                     | Total SF   | Monthly Rent   |
|-------------------------------------|------------|----------------|
| 9660 Elk Grove-Florin Road, Suite E | ±4,220 SF* | \$5,490.°° NNN |
| 9660 Elk Grove-Florin Road, Suite D | ±4,647 SF* | \$6,040.°° NNN |
| 9670 Elk Grove-Florin Road, Suite A | ±4,769 SF* | \$6,200.°° NNN |

# 9660 Elk Grove-Florin Road, Elk Grove

Suite E ±4,220 SF

## 9660 Elk Grove-Florin Road, Elk Grove Suite D ±4,647 SF

### 9670 Elk Grove-Florin Road, Elk Grove Suite A ±4,769 SF