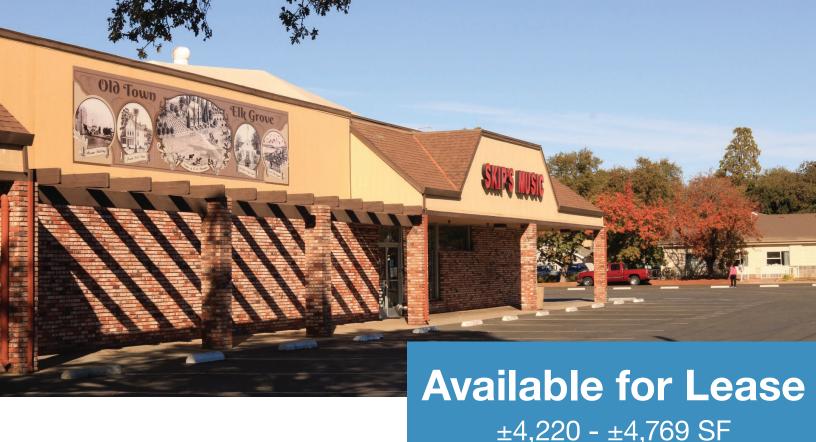

## 9660-9692 Elk Grove-Florin Rd

#### **Description**

In historic Elk Grove, South of Elk Grove Boulevard, in well established sub-market. Retail space with 100% conditioned showroom.

#### **Property Features**

- Prominent signage/exposure on Elk Grove-Florin Road
- Adjacent to other high traffic retailers
- Central Elk Grove location, one block off of Elk Grove Boulevard
- Zoned LC