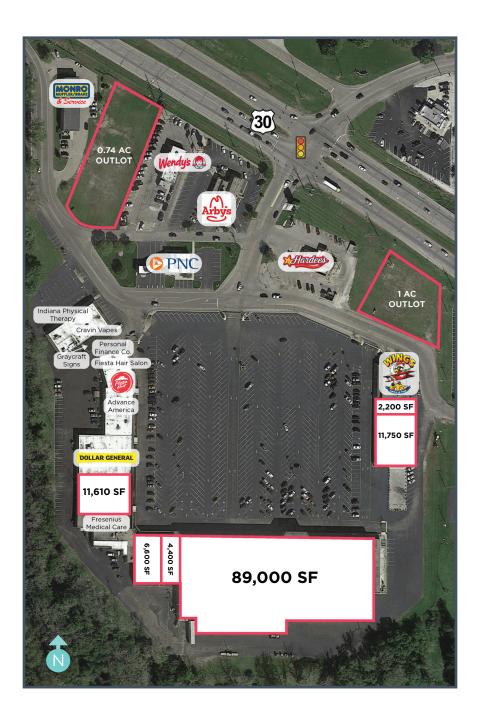

# SITE PLAN

- + Pylon signage available
- Outlots available (possible build to suit)
- Warsaw is the "Orthopedic Capital of The World" due to employers such as Zimmer, Dupuy and Biomet.
- + Located on US 30 with traffic count of 35,000 VPD
- + Surrounded by 100 lakes, Warsaw is one of Indiana's most visited recreational areas.