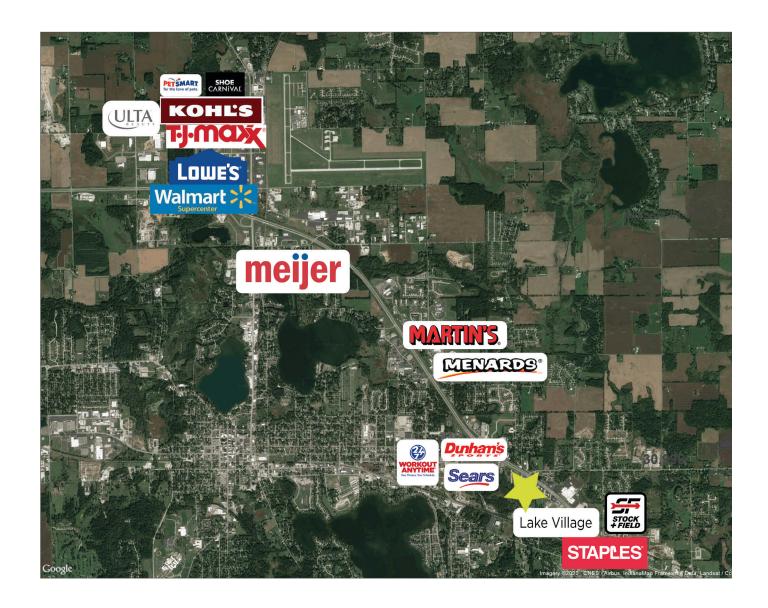

19)        | 22,927   | 34.755   | 56,378   |
| Average HH Income (2019) | \$76,114 | \$82,792 | \$79,679 |
| Total Businesses         | 1,347    | 1,799    | 2,433    |
| Total Employees          | 21,397   | 30,996   | 36,874   |

\*Data from Regis 2020

The city of Warsaw serves a trade area including a 30-minute drive time with a population of 174,440 with a total annual retail ependiture of \$1.81 B.

Warsaw is the County Seat of Kosciusko County, the "Orthopedic Capital of the World." Major employers in the area include: Zimmer, Depuy, Biomet, R.R. Donnelley & Sons, and Da-Lite Screen.





## **RON ESCUE**

Senior Vice President O 317.663.6099 C 317.460.8393 ron.escue@rcre.com

#### PATRICK O'HARA

Senior Vice President317.663.6076317.796.4733pat.ohara@rcre.com





# RETAILER MAP



Senior Vice President317.663.6076317.796.4733pat.ohara@rcre.com