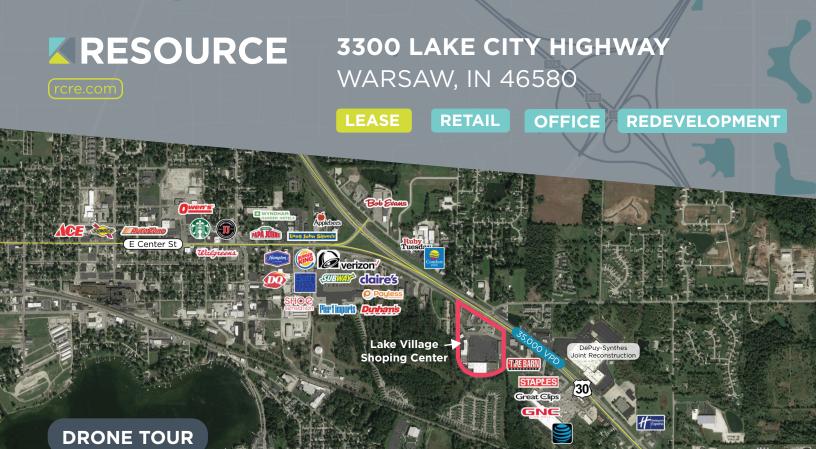

# ▶ LAKE VILLAGE SHOPPING CENTER // PRIME RETAIL/RESTAURANT SITE

**AVAILABLE SPACE** 

**LEASE RATE** 

1,500 - 89,000 SF

Negotiable

This 171,000 SF shopping center is well-located in the thriving city of Warsaw - the "Orthopedic Capital of The World". The trade area includes 30-minute drive time. The trade area has a population of approximately 175,000 people with annual retail expenditure of over \$1.8B. The average household income within a 10-mile radius of the center is \$79,679. The center is easily accessible at signalized intersection on US 30 that carries 35,000 VPD.

# SITE PLAN

- + Pylon signage available
- Outlots available (possible build to suit)
- Warsaw is the "Orthopedic Capital of The World" due to employers such as Zimmer, Dupuy and Biomet.
- + Located on US 30 with traffic count of 35,000 VPD
- + Surrounded by 100 lakes, Warsaw is one of Indiana's most visited recreational areas.