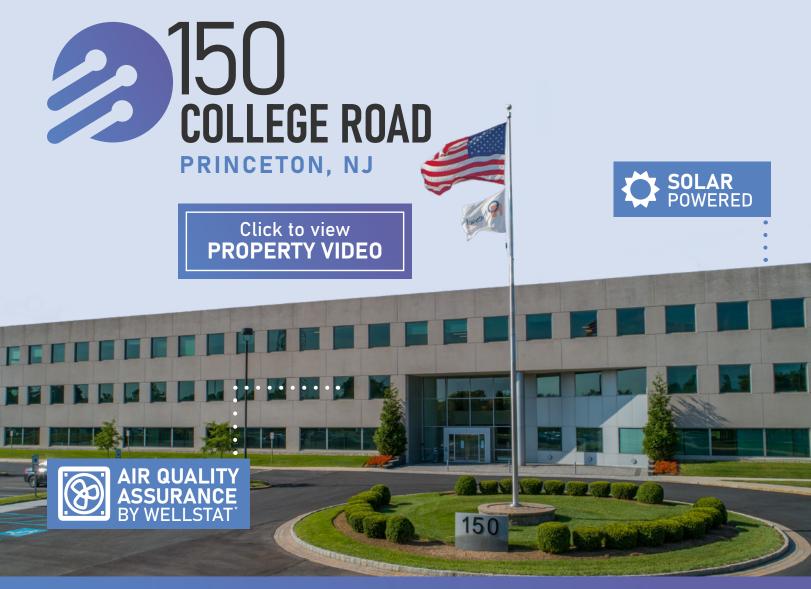

Total: 71,755 sq. ft. AVAILABLE — 16,733 sq. ft. second floor | 5,181 sq. ft. third floor

Located within the prestigious Forrestal Center, 150 College Road offers a walkable mixed-use site with scenic walking and biking trails, a wide variety of eateries, hotels and daycare services.