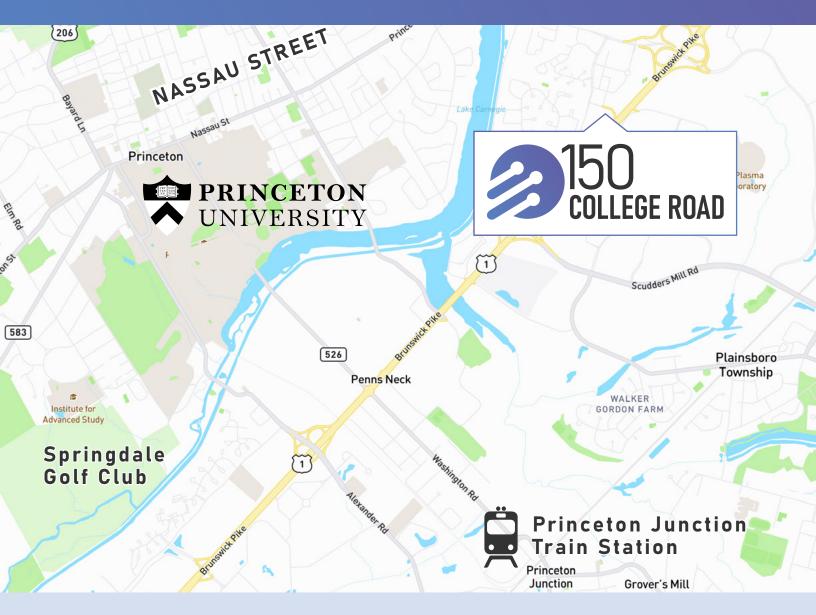

Total: 71,755 sq. ft. AVAILABLE — 16,733 sq. ft. second floor | 5,181 sq. ft. third floor

Located within the prestigious Forrestal Center, 150 College Road offers a walkable mixed-use site with scenic walking and biking trails, a wide variety of eateries, hotels and daycare services.