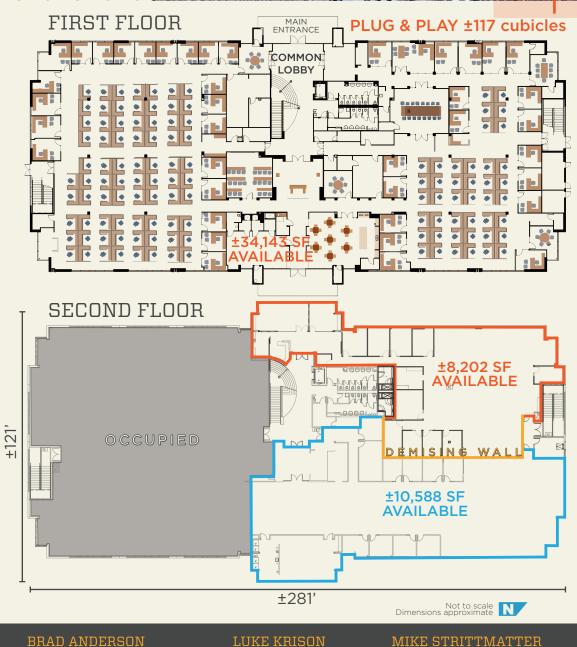

# ±52,933 SF AVAILABLE

±34,143 SF | 1<sup>s</sup> Floor/Plug & Play ±10,588 SF | 2<sup>ND</sup> Floor East

± 8,202 SF | 2<sup>ND</sup> Floor West

#### AVAILABLE

| ±52,933 SF | Both floors total  |
|------------|--------------------|
| ±34,143 SF | First floor total  |
| ±15,353 SF | Second floor total |
| ± 8,202 SF | Second floor west  |
| ±10,588 SF | Second floor east  |