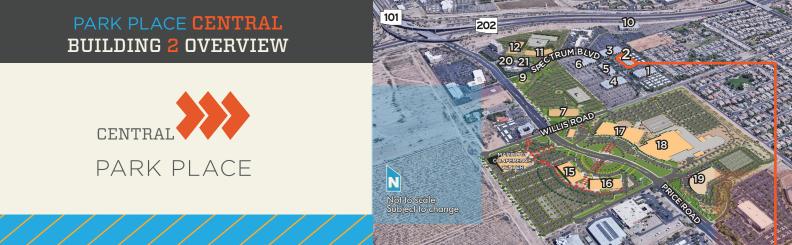

## DEVELOPMENT HIGHLIGHTS

Chandler, Arizona – the fastest growing labor base in Metropolitan Phoenix

170-acre business park at the intersection of the 101 and 202 freeways

More than 2 million square feet delivering quality and value

Variety of building types including low-rise office, mid-rise office, and R&D/flex space

Connected campus with dining, proposed retail, and existing hotels on site