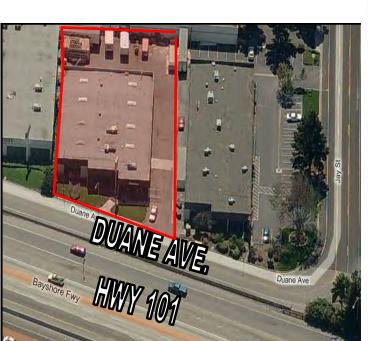

### 2050 Duane Avenue • Santa Clara, California 95054

MEACHAM/OPPENHEIMER, INC. CORFAC INTERNATIONAL

8 No. San Pedro St., Suite 300 San Jose, California 95110 Tel: 408.378.5900

Tel: 408.378.5900 Fax: 408.378.5903 www.moinc.net <mark>2050 Duane Ave</mark>