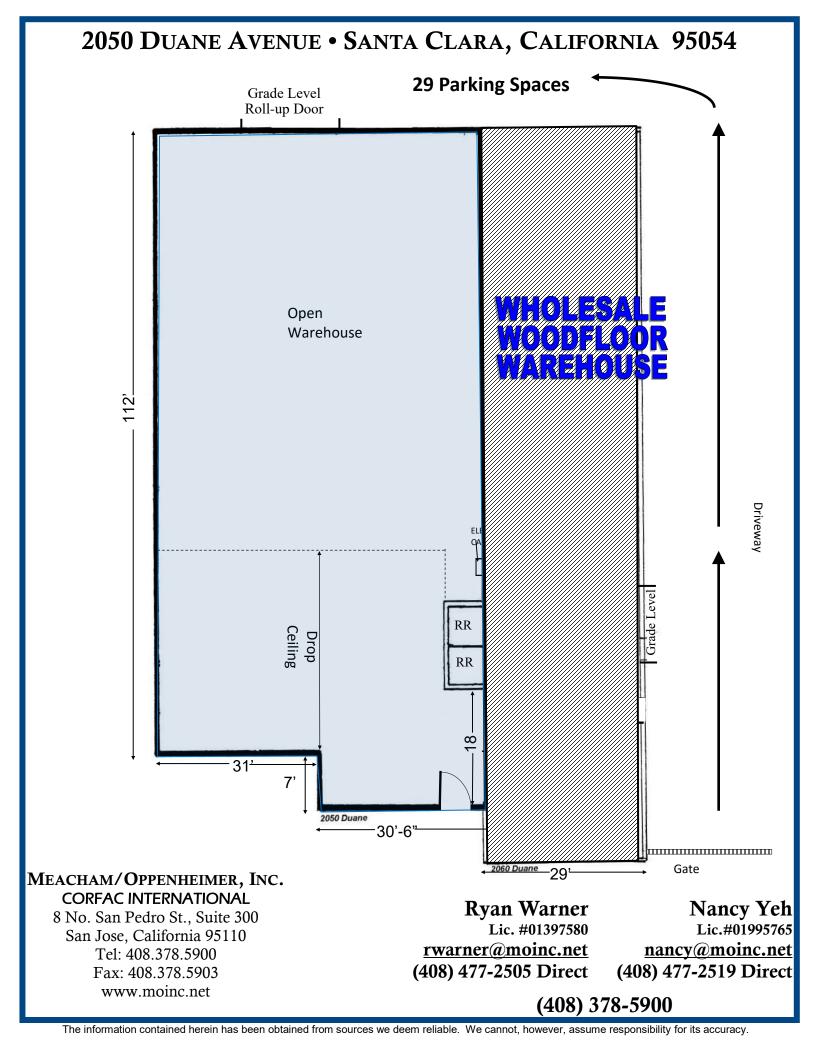

### 2050 Duane Avenue Santa Clara, California 95054

#### PROPERTY INFORMATION:

- 6,760± SF Available (With 30-Day's Notice)
- High Visibility and Great Exposure
- Retail/Showroom/Light Industrial/Office
- Approx. 40% Drop Ceiling HVAC
- Grade Level Roll-Up Door
- Highway 101 Visibility (197,000 + ADT)
- 29 Gated Parking Spaces
- \$1.69 Per SF, NNN (45¢ NNN)
- Call To Tour

#### FOR MORE INFORMATION CONTACT:

Ryan Warner
Lic. #01397580
rwarner@moinc.net
(408) 477-2505 Direct

Nancy Yeh
Lic.#01995765
nancy@moinc.net
(408) 477-2519 Direct

(408) 378-5900