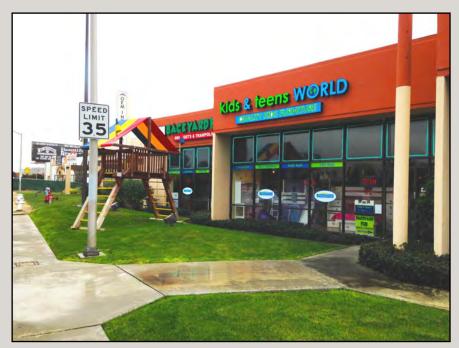

# **FOR LEASE Hwy 101 Frontage and Visibility**

#### PROPERTY INFORMATION:

- 6,760± SF Available (With 30-Day's Notice)
- High Visibility and Great Exposure
- Retail/Showroom/Light Industrial/Office
- Approx. 40% Drop Ceiling HVAC
- Grade Level Roll-Up Door
- Highway 101 Visibility (197,000 + ADT)
- 29 Gated Parking Spaces
- \$1.69 Per SF, NNN (45¢ NNN)
- Call To Tour