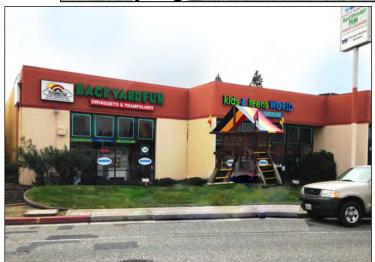

### 2050 Duane Avenue Santa Clara, California 95054

# **FOR LEASE Hwy 101 Frontage and Visibility**

#### PROPERTY INFORMATION:

- 6,760± SF Available (With 30-Day's Notice)
- High Visibility and Great Exposure
- Retail/Showroom/Light Industrial/Office
- Approx. 40% Drop Ceiling HVAC
- Grade Level Roll-Up Door
- Highway 101 Visibility (197,000 + ADT)
- 29 Gated Parking Spaces
- \$1.69 Per SF, NNN (45¢ NNN)
- Call To Tour