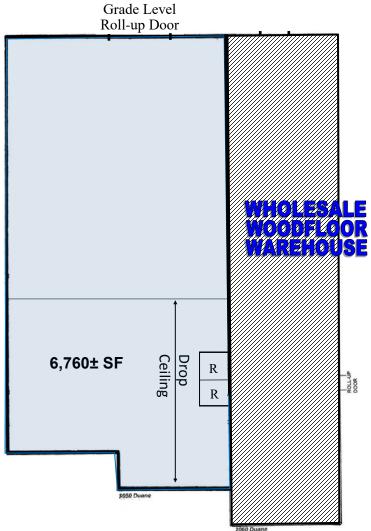

#### PROPERTY INFORMATION:

- 6,760± SF Available (With 30-Day's Notice)
- High Visibility and Great Exposure
- Retail/Showroom/Light Industrial/Office
- Approx. 40% Drop Ceiling HVAC
- Grade Level Roll-Up Door
- Highway 101 Visibility (197,000 + ADT)
- 29 Gated Parking Spaces
- \$1.69 Per SF, NNN (45¢ NNN)
- Call To Tour

## 2050 Duane Avenue • Santa Clara, California 95054