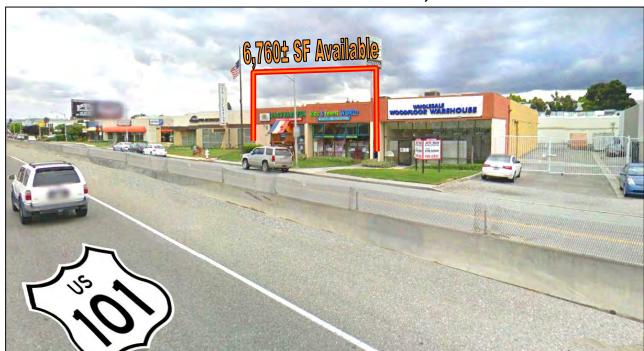

#### PROPERTY INFORMATION:

- 6,760± SF Available (With 30-Day's Notice)
- High Visibility and Great Exposure
- Retail/Showroom/Light Industrial/Office
- Approx. 40% Drop Ceiling HVAC
- Grade Level Roll-Up Door
- Highway 101 Visibility (197,000 + ADT)
- 29 Gated Parking Spaces
- \$1.69 Per SF, NNN (45¢ NNN)
- Call To Tour

## 2050 Duane Avenue • Santa Clara, California 95054

Grade Level Roll Up and Parking Lot