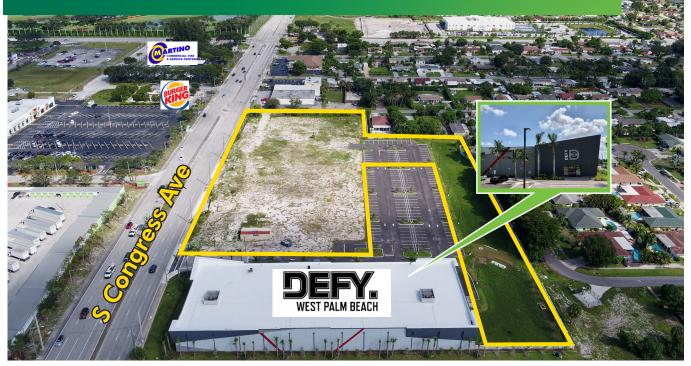

# FROM ±1.31 TO ± 4.84 ACRES OF COMMERCIAL LAND

874 - 884 SOUTH CONGRESS AVENUE PALM SPRINGS, FL 33411

# **PROPERTY HIGHLIGHTS**

- Adjacent to brand new DEFY, Ultimate Extreme Air Experience
- Over 500 Feet of frontage on Congress Avenue
- Preliminary plans ready for a  $\pm$  4,800 SF Restaurant and 25,928 SF of Retail Space
- Over \$3 million in infrastructure improvements already in place including utilities, detention, paving, curb cuts and parking
- 1/2 mile from the new Penske Auto Dealership
- Located just south of Summit Blvd with frontage along Congress Ave

- Zoned CG General Commercial Palm Springs
- Located in close proximity to Palm Beach International Airport
- Ideal for wide variety of uses including retail, medical, office space
- Parcel ID #s 70-43-44-05-25-003-0000, 70-43-44-05-25-002-0000, and 70-43-44-05-25-004-0000
- 2019 Annual Real Estate Taxes \$33,117
- 1/4 mile from Trump International