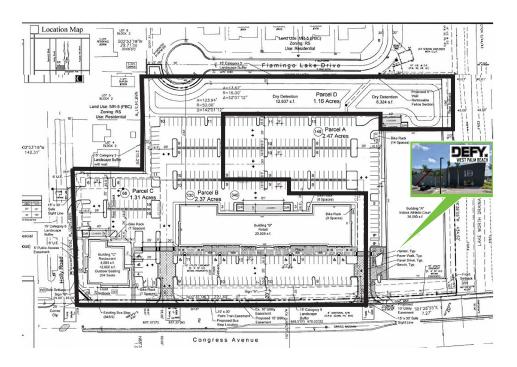

es, detention, paving, curb cuts and parking
- 1/2 mile from the new Penske Auto Dealership
- Located just south of Summit Blvd with frontage along Congress Ave

- Zoned CG General Commercial Palm Springs
- Located in close proximity to Palm Beach International Airport
- Ideal for wide variety of uses including retail, medical, office space
- Parcel ID #s 70-43-44-05-25-003-0000, 70-43-44-05-25-002-0000, and 70-43-44-05-25-004-0000
- 2019 Annual Real Estate Taxes \$33,117
- 1/4 mile from Trump International

SALE PRICE - \$2,840,000

LEASE RATE - SUBJECT TO SIZE, IMPROVEMENTS, CREDIT, TERM, ETC.



**CONTACT** 

#### KIRK NELSON

First Vice President +1 561 227 1803 kirk.nelson@cbre.com

#### **ROBERT SMITH**

Executive Vice President +1 561 478 0330 robert.c.smith@cbre.com

## SITE PLAN



## **AERIAL MAP**





**CONTACT** 

### KIRK NELSON

First Vice President +1 561 227 1803 kirk.nelson@cbre.com

### **ROBERT SMITH**

Executive Vice President +1 561 478 0330 robert.c.smith@cbre.com

© 2019 CBRE, Inc. All rights reserved. This information has been obtained from sources believed reliable, but has not been verified for accuracy or completeness. You should conduct a careful, independent investigation of the property and verify all information. Any reliance on this information is solely at your own risk. CBRE and the CBRE logo are service marks of CBRE, Inc. All other marks displayed on this document are the property of their respective owners, and the use of such logos does not imply any affiliation with or endorsement of CBRE. Photos herein are the property of their respe