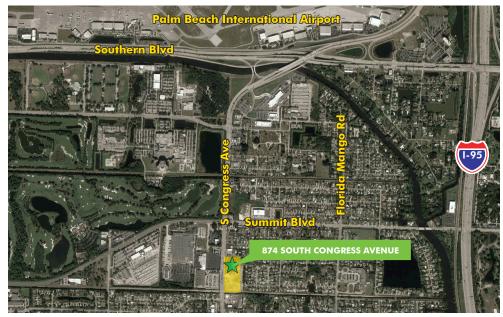

, curb cuts and parking
- 1/2 mile from the new Penske Auto Dealership
- Located just south of Summit Blvd with frontage along Congress Ave

- Zoned CG General Commercial Palm Springs
- Located in close proximity to Palm Beach International Airport
- Ideal for wide variety of uses including retail, medical, office space
- Parcel ID #s 70-43-44-05-25-003-0000, 70-43-44-05-25-002-0000, and 70-43-44-05-25-004-0000
- 2019 Annual Real Estate Taxes \$33,117
- 1/4 mile from Trump International

SALE PRICE - \$2,840,000

LEASE RATE - SUBJECT TO SIZE, IMPROVEMENTS, CREDIT, TERM, ETC.



**CONTACT** 

#### KIRK NELSON

First Vice President +1 561 227 1803 kirk.nelson@cbre.com

#### **ROBERT SMITH**

Executive Vice President +1 561 478 0330 robert.c.smith@cbre.com

## SITE PLAN



## **AERIAL MAP**





**CONTACT** 

### KIRK NELSON

First Vice President +1 561 227 1803 kirk.nelson@cbre.com

### **ROBERT SMITH**

Executive Vice President +1 561 478 0330 robert.c.smith@cbre.com

© 2019 CBRE, Inc. All rights reserved. This information has been obtained from sources believed reliable, but has not been verified for accuracy or completeness. You should conduct a careful, independent investigation of the property and verify all information. Any reliance on this information is solely at your own risk. CBRE and the CBRE logo are service marks of CBRE, Inc. All other marks displayed on this document are the property of their respective owners, and the use of such logos does not imply any affiliation with or endorsement of CBRE. Photos herein are the property of their respective owners. Use of