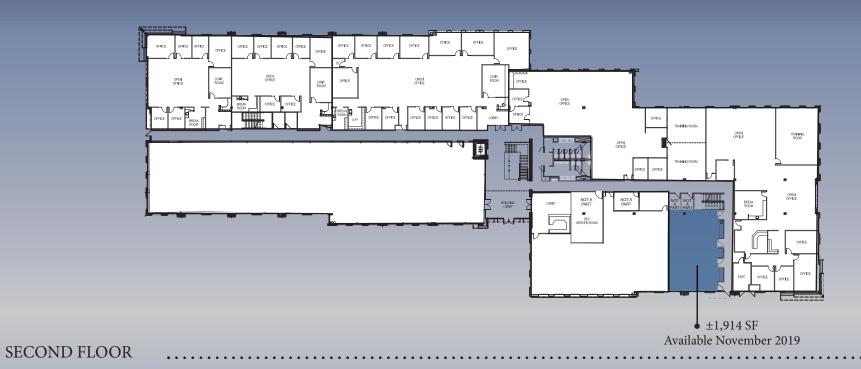

quare foot class "a" office building
- » Two-story lobby
- » 5:1,000 parking ratio including covered and reserved
- » loop 101 visibility
- » Five points of ingress/egress accessing full-diamond interchange at 7th avenue
- » Telecommunication provider is CenturyLink

## LOCATION FEATURES:

- » Three minutes to  $\pm 550,000$  square feet of retail and dining at Deer Valley Towne Center
- » Minutes to Happy Valley Towne Center and Desert Ridge Market place providing over ±2.3 million square feet of retail and dining
- » Easy access to freeways, labor markets, amenities and residential areas
- » 20 minutes to Downtown Phoenix and Sky Harbor International airport
- » Corporate neighbors include USAA, Waste Management, American Express, Cigna, PetsMart, L-3 Communications and Discover Card





FLOOR PLANS NOT TO SCALE

OFFICE OFFI



## NORTH LOOP 101 BUSINESS CENTER

19820 NORTH 7TH AVENUE | PHOENIX ARIZONA 85027

opinions, or estimates are subject to uncertainty. The information may not represent the current or future performance of the property. You and your advisors should conduct a careful, independent investigation of the property and verify all information. Any reliance on this information is solely at your own risk. CBRE and the CBRE logo are service marks of CBRE, Inc. and/or its affiliated or related companies in the United States and other countries. All other marks displayed on this document are the property of their respective owners. Photos herein are the property of their respective owners and use of these images without the express written consent of the owner