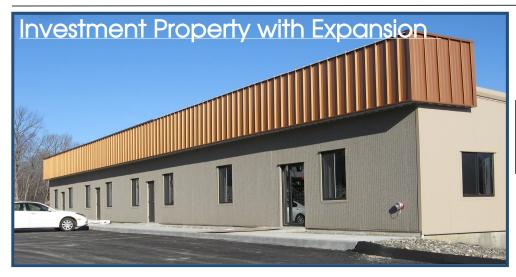

## **Available for Sale**

13,300 Square Foot Building

Site approved for additional 13,300 sf adjacent to the building

Clear Height: 21' to 24'

Multiple 14' x 14' drive in doors

100% dry sprinkler system with air compressor