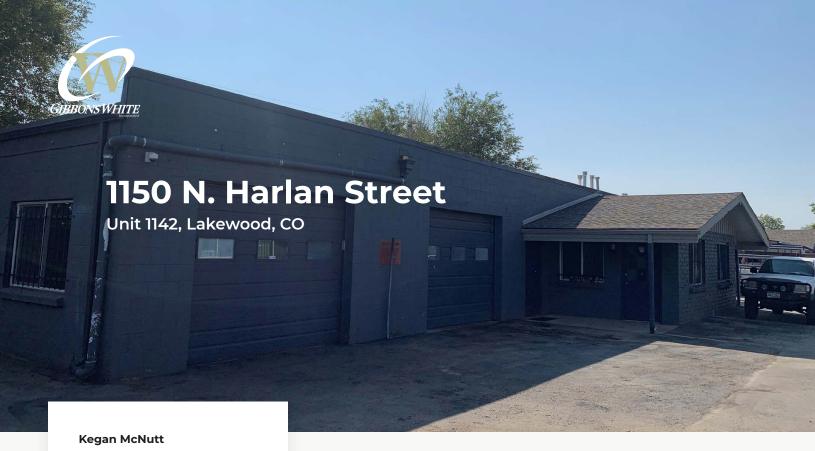

## **Small Industrial Space in Lakewood**

Available Space 1,600 sq. ft.

Lease Rate / Month Gross \$2,500\*

\*Not Including Gas & Electric

- Unit Consists of a 200 sq. ft. Office, 1,400 sq. ft. Open Warehouse with a Restroom, 10 ft. Clear Height & Two Drive-In Doors
- Recent Exterior Building Upgrades Include New Roof, Parking Lot
  Replacement & Painted Building
- Rental Rate Includes Water, Excludes Gas & Electric
- Great Lakewood Location with Easy Access to 6th Ave & West Colfax