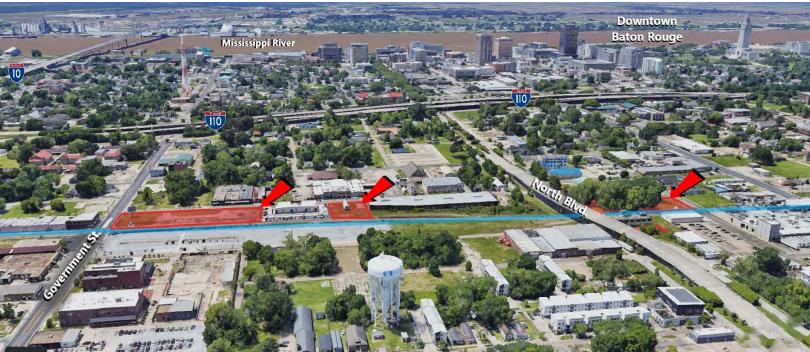

#### **PROPERTY HIGHLIGHTS**

- 3 Lots Available in MID-CITY in the Opportunity Zone
- **Adjacent to Planned Commuter Train to NOLA**
- Minutes from Downtown, Garden District and Interstates I-110 and I-10
- · Located on Government St. in area which is undergoing \$13.5 million improvement project near proposed NOLA Commuter Train and adjacent to **Electric Depot**
- · Frontage on Multiple Streets; Government St., 14th St., North Blvd. and Convention St.

### **AREA OVERVIEW VACANT LAND ADJACENT TO PROPOSED NOLA COMMUTER TRAIN**

1405 GOVERNMENT ST., BATON ROUGE, LA 70802

± 2.63 ACRES

**CARMEN AUSTIN, MBA, CCIM** 

JACK HERRINGTON

**BRIAN NICOLICH** 

SAURAGE ROTENBERG COMMERCIAL REAL ESTATE, LLC