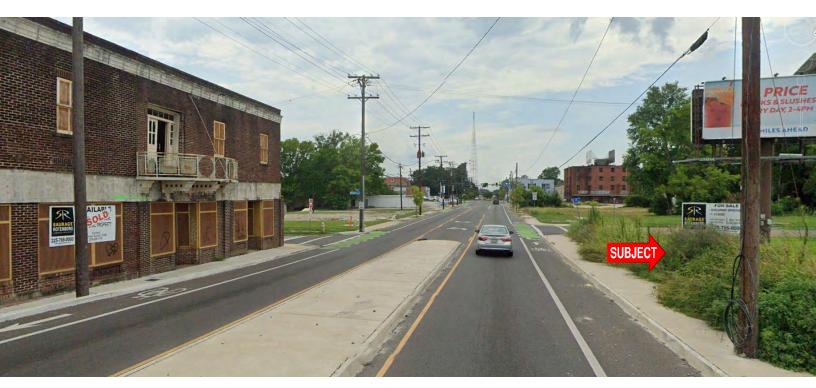

#### **PROPERTY HIGHLIGHTS**

- 3 Lots Available in MID-CITY in the Opportunity Zone
- **Adjacent to Planned Commuter Train to NOLA**
- Minutes from Downtown, Garden District and Interstates I-110 and I-10
- · Located on Government St. in area which is undergoing \$13.5 million improvement project near proposed NOLA Commuter Train and adjacent to **Electric Depot**
- · Frontage on Multiple Streets; Government St., 14th St., North Blvd. and Convention St.

### **AREA OVERVIEW VACANT LAND ADJACENT TO PROPOSED NOLA COMMUTER TRAIN**

1405 GOVERNMENT ST., BATON ROUGE, LA 70802

± 2.63 ACRES

**CARMEN AUSTIN, MBA, CCIM** 

JACK HERRINGTON

**BRIAN NICOLICH** 

SAURAGE ROTENBERG COMMERCIAL REAL ESTATE, LLC