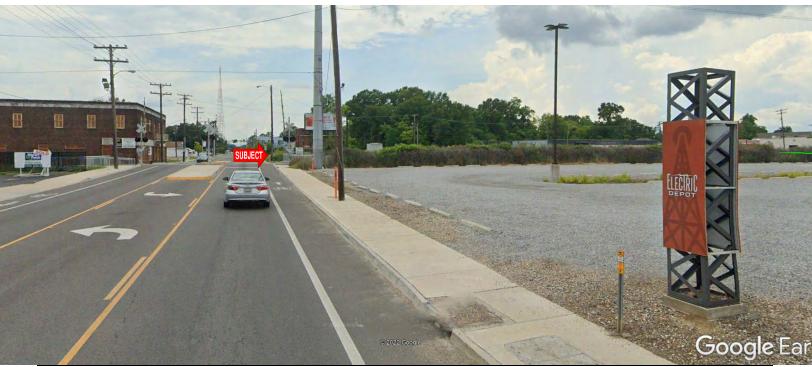

#### **PROPERTY HIGHLIGHTS**

- 3 Lots Available in MID-CITY in the Opportunity Zone
- **Adjacent to Planned Commuter Train to NOLA**
- Minutes from Downtown, Garden District and Interstates I-110 and I-10
- · Located on Government St. in area which is undergoing \$13.5 million improvement project near proposed NOLA Commuter Train and adjacent to **Electric Depot**
- · Frontage on Multiple Streets; Government St., 14th St., North Blvd. and Convention St.

### **AREA OVERVIEW VACANT LAND ADJACENT TO PROPOSED NOLA COMMUTER TRAIN**

1405 GOVERNMENT ST., BATON ROUGE, LA 70802

± 2.63 ACRES

**CARMEN AUSTIN, MBA, CCIM** 

JACK HERRINGTON

**BRIAN NICOLICH** 

SAURAGE ROTENBERG COMMERCIAL REAL ESTATE, LLC