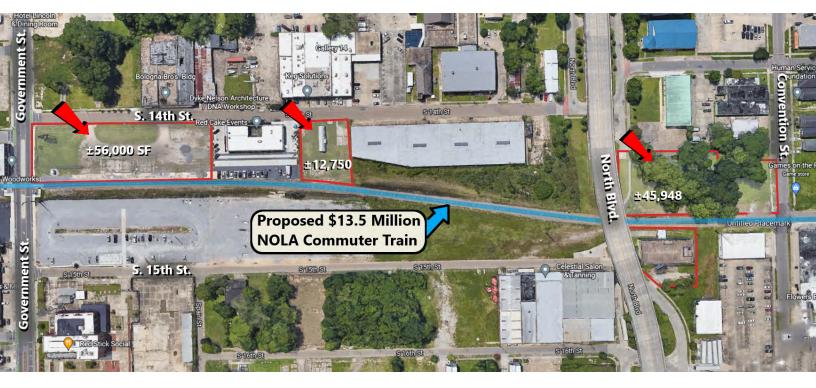

#### **PROPERTY HIGHLIGHTS**

- 3 Lots Available in MID-CITY in the Opportunity Zone
- **Adjacent to Planned Commuter Train to NOLA**
- Minutes from Downtown, Garden District and Interstates I-110 and I-10
- · Located on Government St. in area which is undergoing \$13.5 million improvement project near proposed NOLA Commuter Train and adjacent to **Electric Depot**
- · Frontage on Multiple Streets; Government St., 14th St., North Blvd. and Convention St.

### **AREA OVERVIEW VACANT LAND ADJACENT TO PROPOSED NOLA COMMUTER TRAIN**

1405 GOVERNMENT ST., BATON ROUGE, LA 70802

± 2.63 ACRES

**CARMEN AUSTIN, MBA, CCIM** 

JACK HERRINGTON

**BRIAN NICOLICH** 

SAURAGE ROTENBERG COMMERCIAL REAL ESTATE, LLC