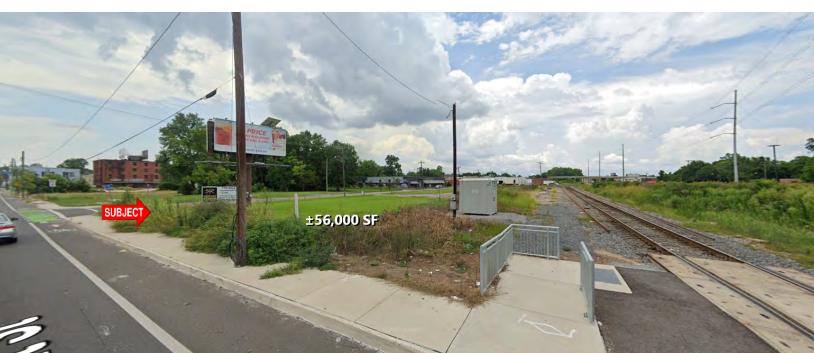

#### **PROPERTY HIGHLIGHTS**

- 3 Lots Available in MID-CITY in the Opportunity Zone
- **Adjacent to Planned Commuter Train to NOLA**
- Minutes from Downtown, Garden District and Interstates I-110 and I-10
- · Located on Government St. in area which is undergoing \$13.5 million improvement project near proposed NOLA Commuter Train and adjacent to **Electric Depot**
- · Frontage on Multiple Streets; Government St., 14th St., North Blvd. and Convention St.

### **AREA OVERVIEW VACANT LAND ADJACENT TO PROPOSED NOLA COMMUTER TRAIN**

1405 GOVERNMENT ST., BATON ROUGE, LA 70802

± 2.63 ACRES

**CARMEN AUSTIN, MBA, CCIM** 

JACK HERRINGTON

**BRIAN NICOLICH** 

SAURAGE ROTENBERG COMMERCIAL REAL ESTATE, LLC