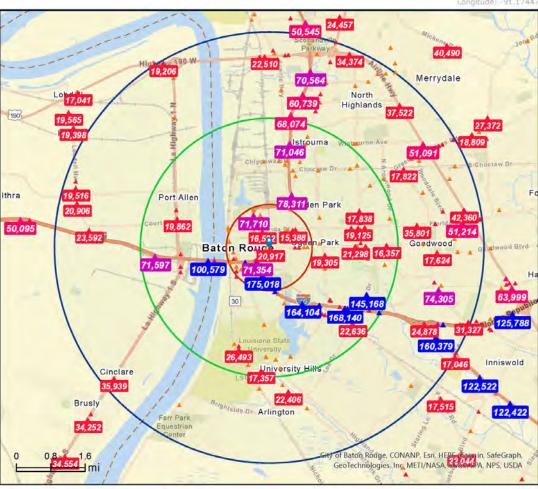

### TRAFFIC COUNT **VACANT LAND ADJACENT TO PROPOSED NOLA COMMUTER TRAIN**

1405 GOVERNMENT ST., BATON ROUGE, LA 70802

± 2.63 ACRES

### Traffic Count Map

1405 Government St, Baton Rouge, Louisiana, 70802 Rings: 1, 3, 5 mile radii

Prepared by Esri Longitude: -91.17447

Average Daily Traffic Volume ▲ Up to 6,000 vehicles per day A6,001 - 15,000 ▲ 15,001 - 30,000 ▲30,001 - 50,000 A 50,001 - 100,000 ▲More than 100,000 per day

**Baton Rouge** 

August 19, 2022

Page I of I

**CARMEN AUSTIN, MBA, CCIM** 

**JACK HERRINGTON** 

**BRIAN NICOLICH** 

SAURAGE ROTENBERG COMMERCIAL REAL ESTATE, LLC

Associate Broker & Retail Specialist Commercial Sales & Leasing Commercial Sales & Leasing (D)225.930.6256 | (C)225.328.1778 (D)610.563.9046 carmen@sr-cre.com