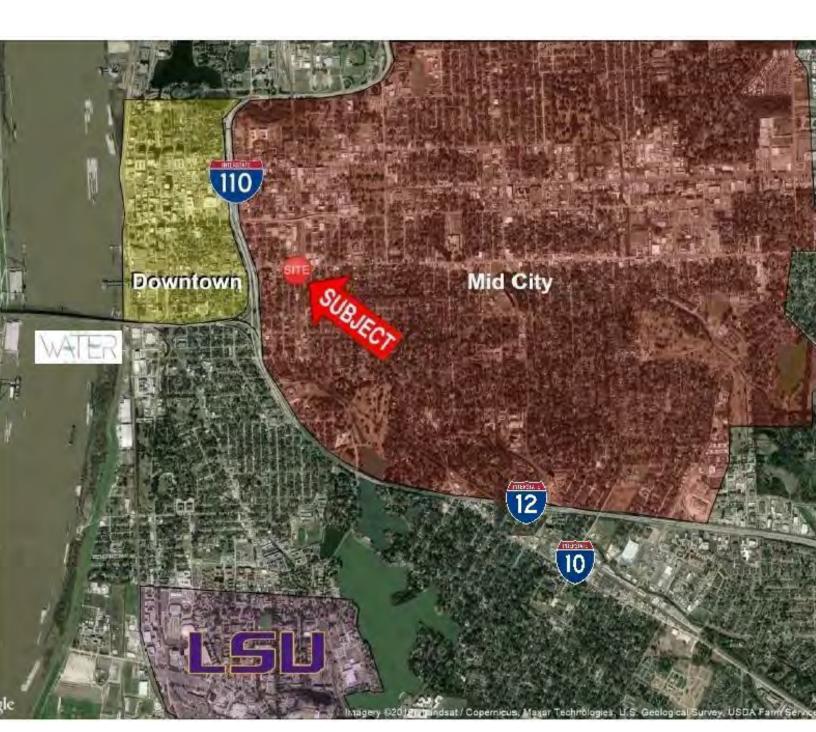

### **AREA OVERVIEW VACANT LAND ADJACENT TO PROPOSED NOLA COMMUTER TRAIN**

1405 GOVERNMENT ST., BATON ROUGE, LA 70802

± 2.63 ACRES

**CARMEN AUSTIN, MBA, CCIM** 

JACK HERRINGTON

**BRIAN NICOLICH** 

SAURAGE ROTENBERG COMMERCIAL REAL ESTATE, LLC

Associate Broker & Retail Specialist Commercial Sales & Leasing Commercial Sales & Leasing (D)225.930.6256 | (C)225.328.1778 (D)610.563.9046 carmen@sr-cre.com

jack@sr-cre.com

(D)225.229.4371 brian@sr-cre.com