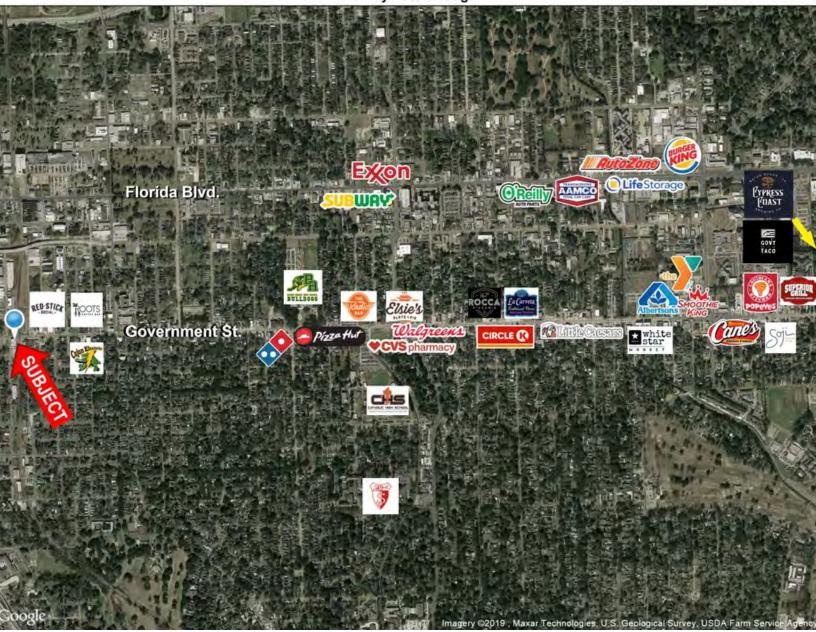

information is submitted subject to errors, omissions, changes in price, rental or other conditions, withdrawal without notice, and to any special listing conditions imposed by the principals. Licensed in Louisiana & Mississippi.



### **AREA OVERVIEW VACANT LAND ADJACENT TO PROPOSED NOLA COMMUTER TRAIN**

1405 GOVERNMENT ST., BATON ROUGE, LA 70802

± 2.63 ACRES



**CARMEN AUSTIN, MBA, CCIM** 

JACK HERRINGTON

**BRIAN NICOLICH** 

SAURAGE ROTENBERG COMMERCIAL REAL ESTATE, LLC

Associate Broker & Retail Specialist Commercial Sales & Leasing Commercial Sales & Leasing (D)225.930.6256 | (C)225.328.1778 (D)610.563.9046 carmen@sr-cre.com

jack@sr-cre.com

(D)225.229.4371 brian@sr-cre.com



1405 GOVERNMENT ST., BATON ROUGE, LA 70802

± 2.63 ACRES

**RETAIL MAP** 

### Mid City Baton Rouge



**CARMEN AUSTIN, MBA, CCIM** 

JACK HERRINGTON

**BRIAN NICOLICH** 

SAURAGE ROTENBERG COMMERCIAL REAL ESTATE, LLC

Associate Broker & Retail Specialist Commercial Sales & Leasing Commercial Sales & Leasing (D)225.930.6256 | (C)225.328.1778 (D)610.563.9046 carmen@sr-cre.com

jack@sr-cre.com

(D)225.229.4371 brian@sr-cre.com



1405 GOVERNMENT ST., BATON ROUGE, LA 70802

± 2.63 ACRES

**RETAIL MAP** 



**CARMEN AUSTIN, MBA, CCIM** 

**JACK HERRINGTON** 

**BRIAN NICOLICH** 

SAURAGE ROTENBERG COMMERCIAL REAL ESTATE, LLC

Associate Broker & Retail Specialist Commercial Sales & Leasing Commercial Sales & Leasing (D)225.930.6256 | (C)225.328.1778 (D)610.563.9046 carmen@sr-cre.com

jack@sr-cre.com

(D)225.229.4371 brian@sr-cre.com



### TRAFFIC COUNT **VACANT LAND ADJACENT TO PROPOSED NOLA