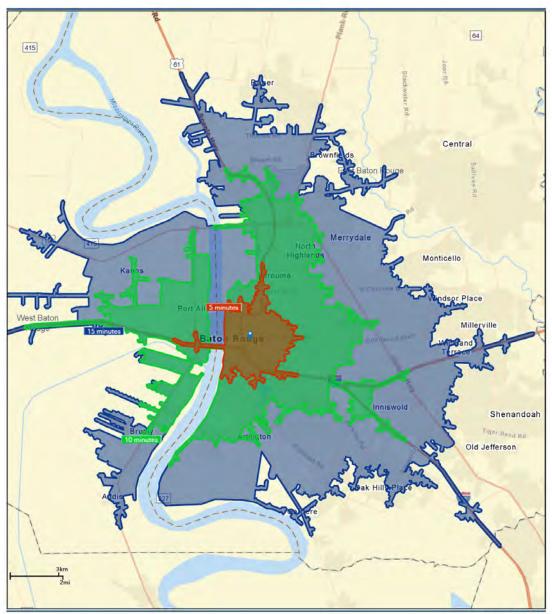

### **DRIVE TIME MAP VACANT LAND ADJACENT TO PROPOSED NOLA COMMUTER TRAIN**

1405 GOVERNMENT ST., BATON ROUGE, LA 70802

**2.63 ACRES** 

## **esri** Drive Time Map: 5, 10, 15 Minutes

1405 Government St., Baton Rouge, LA 70802

August 19, 2022

@2022 Esri

Page 1 of 1

**CARMEN AUSTIN, MBA, CCIM** 

JACK HERRINGTON

**BRIAN NICOLICH** 