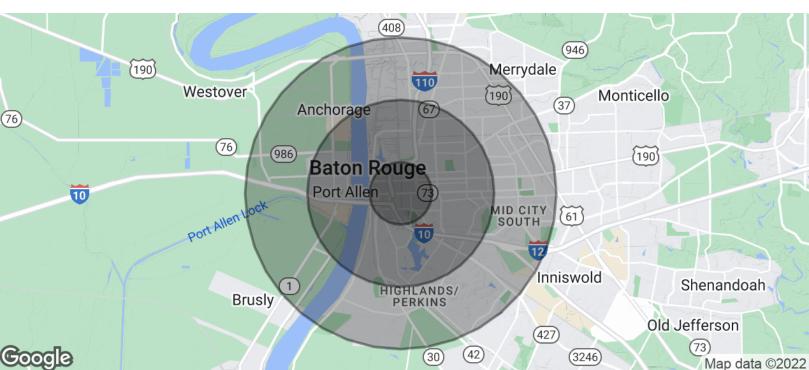

### TRAFFIC COUNT **VACANT LAND ADJACENT TO PROPOSED NOLA COMMUTER TRAIN**

1405 GOVERNMENT ST., BATON ROUGE, LA 70802

± 2.63 ACRES

### Traffic Count Map

1405 Government St, Baton Rouge, Louisiana, 70802 Rings: 1, 3, 5 mile radii

Prepared by Esri Longitude: -91.17447

Average Daily Traffic Volume ▲ Up to 6,000 vehicles per day A6,001 - 15,000 ▲ 15,001 - 30,000 ▲30,001 - 50,000 A 50,001 - 100,000 ▲More than 100,000 per day