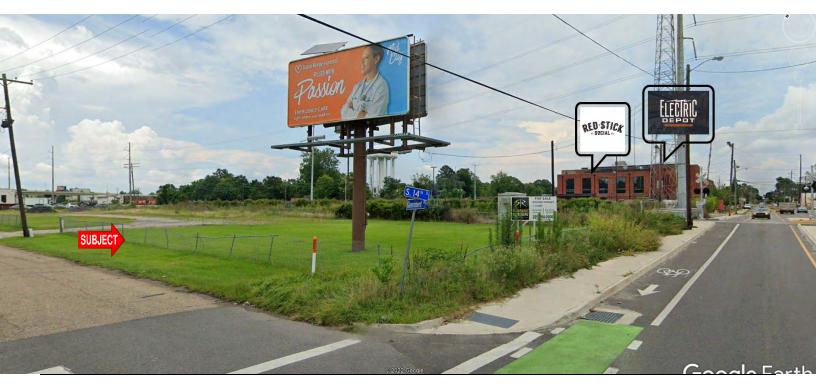

#### **PROPERTY HIGHLIGHTS**

- 3 Lots Available in MID-CITY in the Opportunity Zone
- **Adjacent to Planned Commuter Train to NOLA**
- Minutes from Downtown, Garden District and Interstates I-110 and I-10
- · Located on Government St. in area which is undergoing \$13.5 million improvement project near proposed NOLA Commuter Train and adjacent to **Electric Depot**
- · Frontage on Multiple Streets; Government St., 14th St., North Blvd. and Convention St.

### **AREA OVERVIEW VACANT LAND ADJACENT TO PROPOSED NOLA COMMUTER TRAIN**

1405 GOVERNMENT ST., BATON ROUGE, LA 70802

± 2.63 ACRES

**CARMEN AUSTIN, MBA, CCIM** 

JACK HERRINGTON

**BRIAN NICOLICH** 

SAURAGE ROTENBERG COMMERCIAL REAL ESTATE, LLC