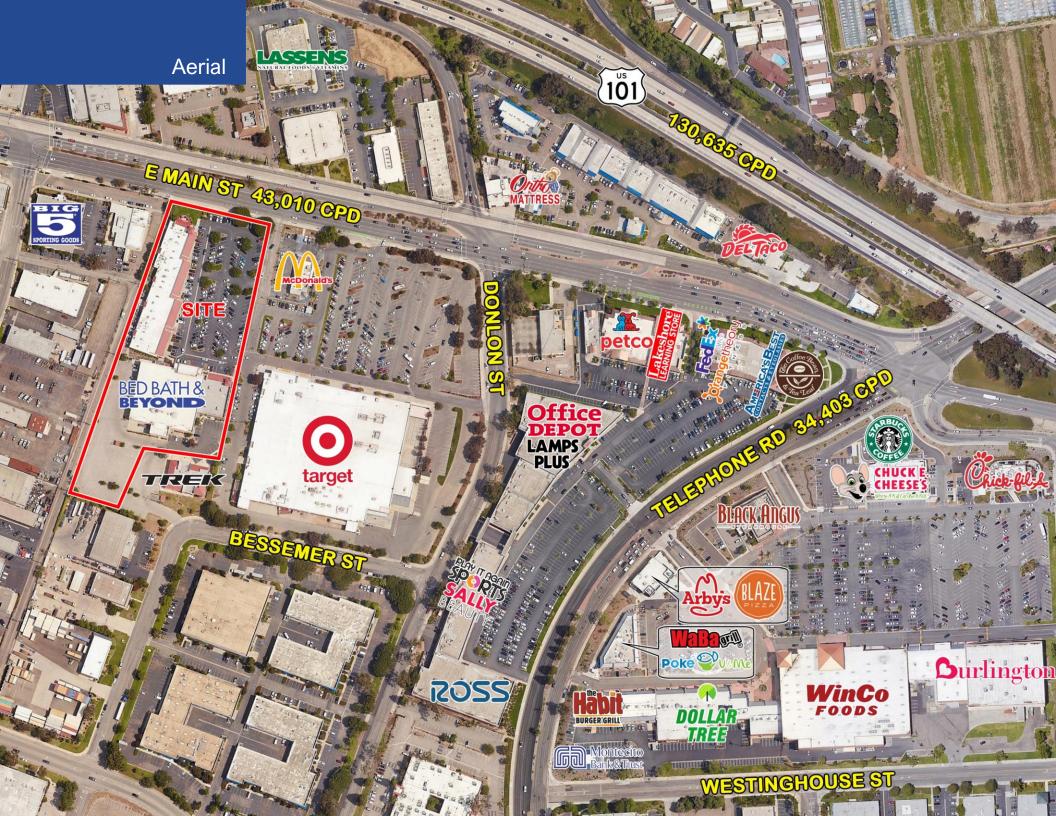

### **Property Highlights**

- Bed Bath & Beyond anchored center
- Immediately adjacent to Target and McDonald's
- Centrally located within the Ventura trade area
- Within close proximity to the 101 Freeway and the Pacific View Regional Mall