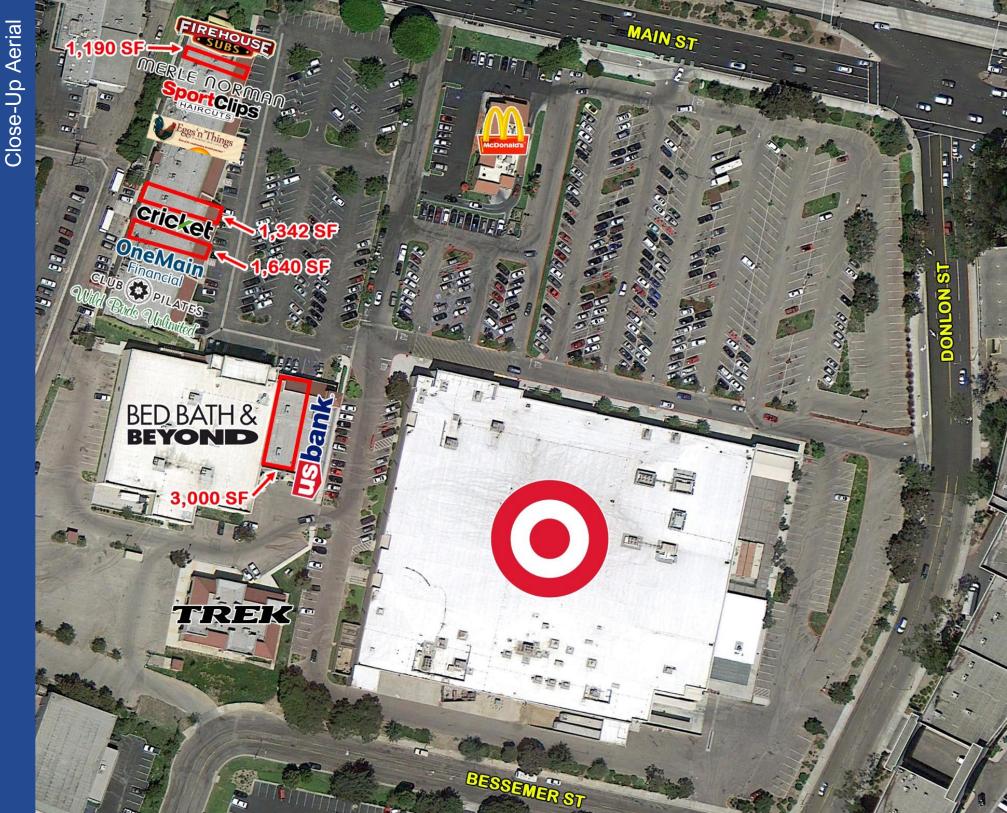

# **Co-Tenants**

TREK

us bank.

**Bob Haas** 805.449.1804 ext. 103 rhaas@cypress.net License No. 00870324

**Matt Haas** 805.449.1804 ext. 106 mhaas@cypress.net License No. 01970296

Ilona Uribe 805.449.1804 ext. 101 ilona@cypress.net License No. 01919161