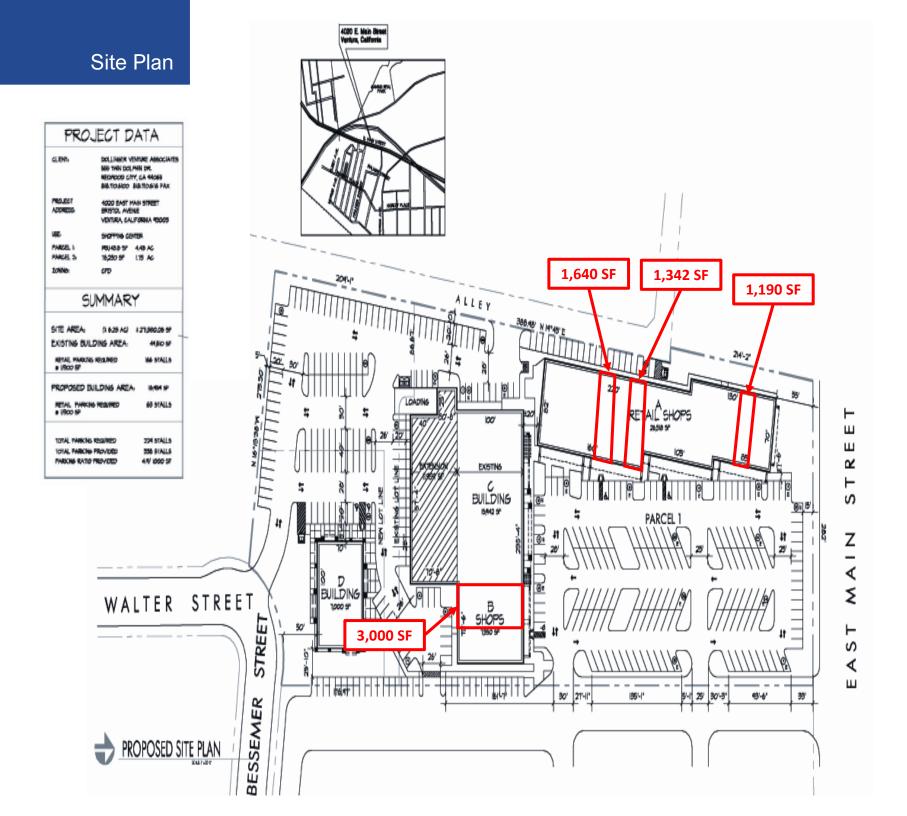

# **Co-Tenants**

TREK

us bank.

**Bob Haas** 805.449.1804 ext. 103 rhaas@cypress.net License No. 00870324

**Matt Haas** 805.449.1804 ext. 106 mhaas@cypress.net License No. 01970296

Ilona Uribe 805.449.1804 ext. 101 ilona@cypress.net License No. 01919161