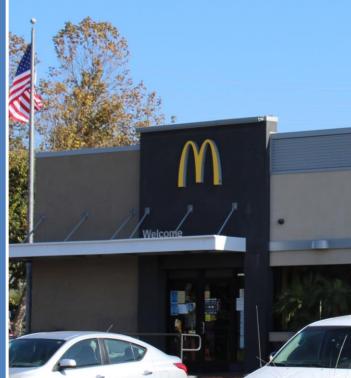

### **Property Highlights**

- Bed Bath & Beyond anchored center
- Immediately adjacent to Target and McDonald's
- Centrally located within the Ventura trade area
- Within close proximity to the 101 Freeway and the Pacific View Regional Mall