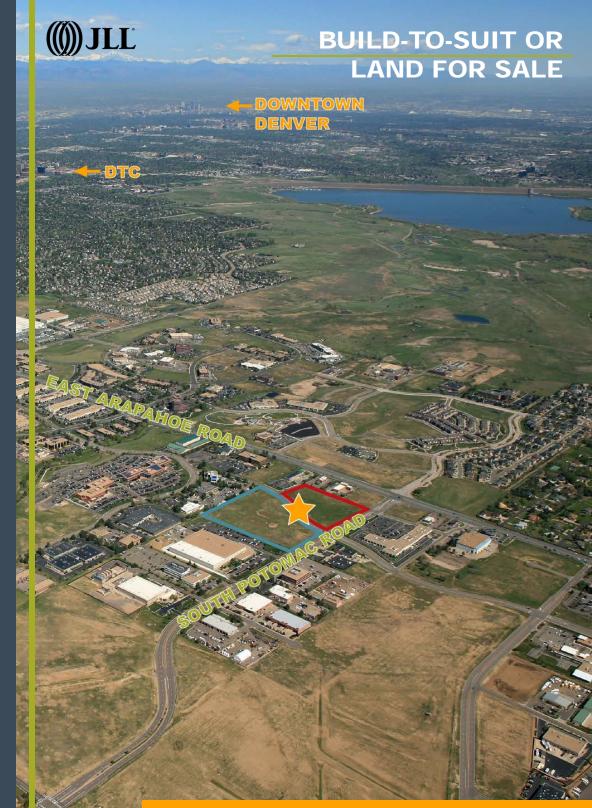

# Potomac Park Business Center

13.96 acres available for build-to-suit or land for sale

### 13.96 Acres Development Plan

Potomac Park Business & Industrial Complex is a 154.36 acre development plan,

located in Centennial, Colorado. The subject land lies within Potomac Park and consists of seven parcels, totaling 13.96 acres.