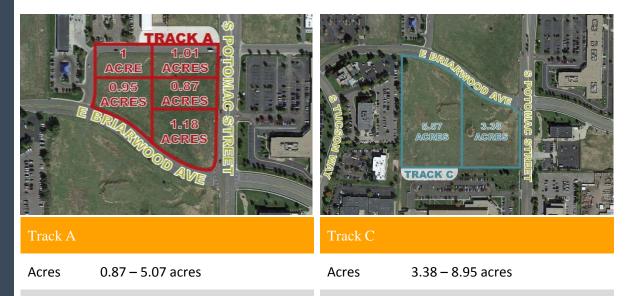

Five of these parcels sit in "Track A" of the complex, south of East Arapahoe Road & north of East Briarwood Avenue. The two larger parcels are located just south of East Briarwood Avenue in "Track C."