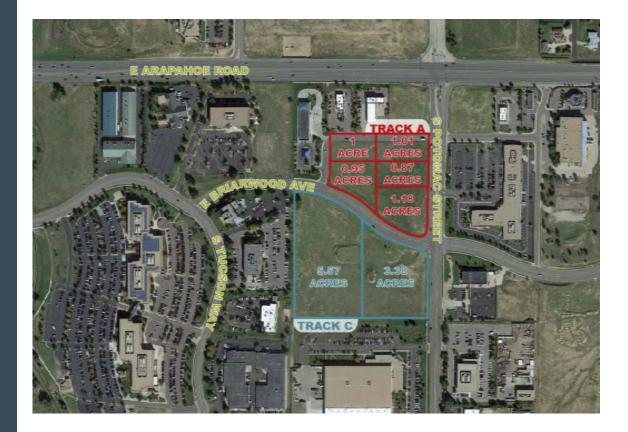

### 13.96 Acres Development Plan

Potomac Park Business & Industrial Complex is a 154.36 acre development plan,

located in Centennial, Colorado. The subject land lies within Potomac Park and consists of seven parcels, totaling 13.96 acres.

Five of these parcels sit in "Track A" of the complex, south of East Arapahoe Road & north of East Briarwood Avenue. The two larger parcels are located just south of East Briarwood Avenue in "Track C."