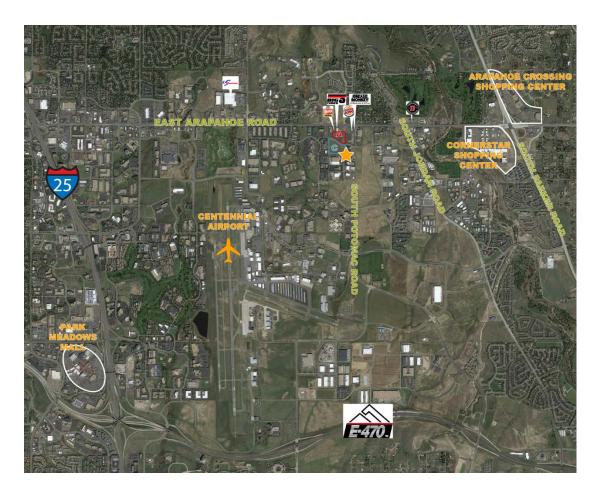

### Amenities Map

The City of Englewood/Centennial area is served by numerous transportation corridors including Interstate 25, Highway 470, Highway 88 (Arapahoe Road), Highway 83 (Parker Road) and Highway 177 (University Boulevard). Centennial has a diverse base of business parks, many located just a short drive from Centennial Airport, Denver Technology Center and Inverness Business park, offering a wide variety of real estate options. Park Meadows Mall and Promenade Shopping Center are just two exits south on I-25.