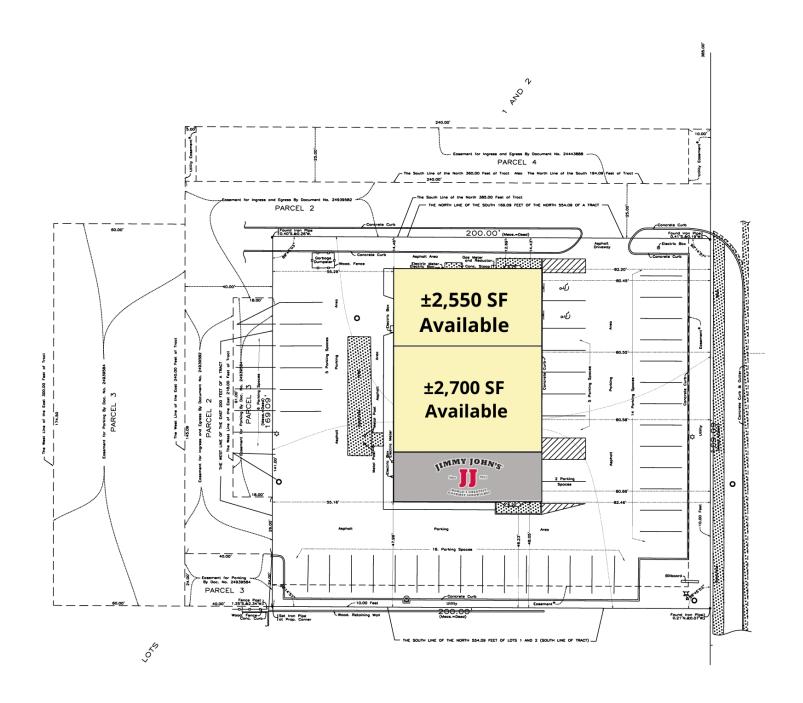

# For Lease

**Retail Property** 

- ±2,700 SF and ±2,550 SF available food, medical, and office inquiries welcome
- Located in central Orland Park, one of the strongest retail markets in the southwest suburbs
- Across from Orland Park Square and Orland Park Place
- Excellent visibility and high traffic counts along S. LaGrange Road (43,400 VPD)
- Area retail includes Macy's, Whole Foods, Von Maur, Chipotle, Panera, Trader Joe's and many more

Retail Property

Orland Park, IL | 60462