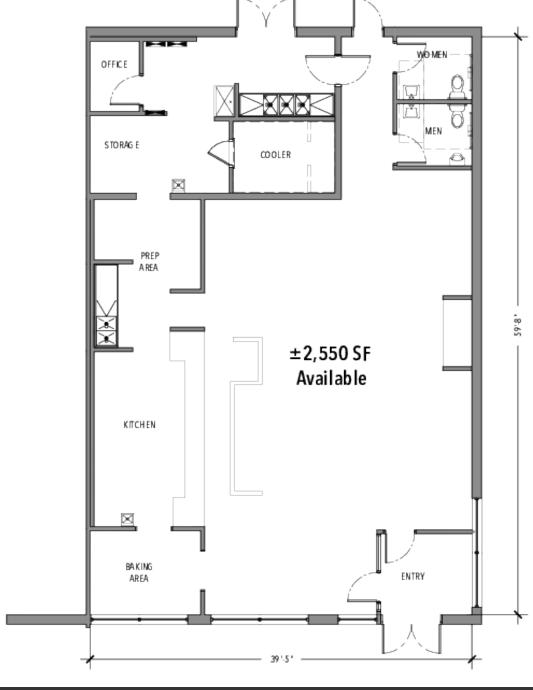

Orland Park, IL | 60462

Retail Property

±2,550 SF Space Floor Plan

**ALLEN JOFFE** 

312.275.3120 allen@baumrealty.com **DOUG RENNER** 

312.275.3137 doug.renner@baumrealty.com

© 2020 All information supplied is from sources deemed reliable and is furnished subject to errors, omissions, modifications, removal of the listing from sale or lease, and to any listing conditions, including the rates and manner of payment of commissions for particular offerings, the terms of which are available to principals or duly licensed brokers. Any square footage dimensions set forth are approximate.