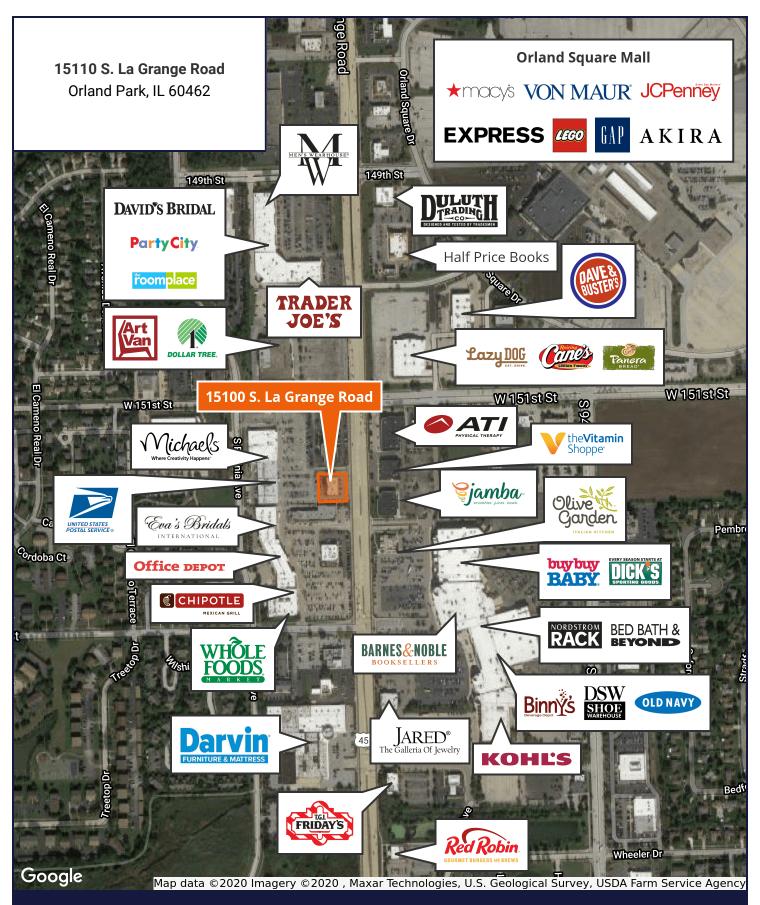

# 15110 S. La Grange Road

Orland Park, IL | 60462

# For Lease

**Retail Property** 

- ±2,700 SF and ±2,550 SF available food, medical, and office inquiries welcome
- Located in central Orland Park, one of the strongest retail markets in the southwest suburbs
- Across from Orland Park Square and Orland Park Place
- Excellent visibility and high traffic counts along S. LaGrange Road (43,400 VPD)
- Area retail includes Macy's, Whole Foods, Von Maur, Chipotle, Panera, Trader Joe's and many more

Retail Property

Orland Park, IL | 60462