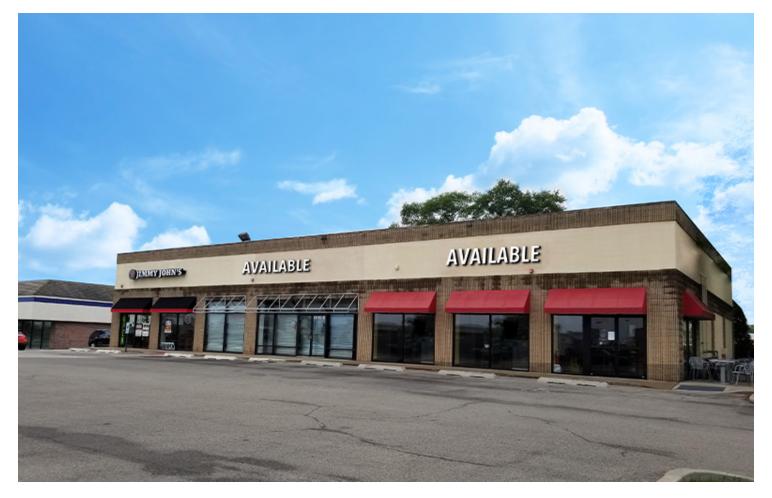

# 15110 S. La Grange Road

Orland Park, IL | 60462

# For Lease

**Retail Property** 

- ±2,700 SF and ±2,550 SF available food, medical, and office inquiries welcome
- Located in central Orland Park, one of the strongest retail markets in the southwest suburbs
- Across from Orland Park Square and Orland Park Place
- Excellent visibility and high traffic counts along S. LaGrange Road (43,400 VPD)
- Area retail includes Macy's, Whole Foods, Von Maur, Chipotle, Panera, Trader Joe's and many more